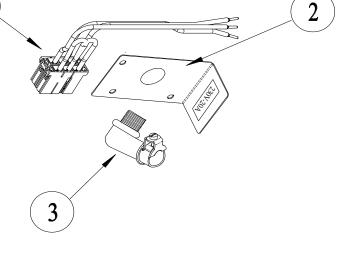

|                                                                                                                                                                                                                                   |                            | of the treat muusti |
|-----------------------------------------------------------------------------------------------------------------------------------------------------------------------------------------------------------------------------------|----------------------------|---------------------|
| Submittal Data: E2-CI-265V-30A                                                                                                                                                                                                    | PTAC Conduit Interface Kit |                     |
| Job Name                                                                                                                                                                                                                          | Location Date              |                     |
| Purchaser                                                                                                                                                                                                                         | Engineer                   |                     |
| Submitted To                                                                                                                                                                                                                      | For 🗌 Reference 🗌 Approval | Construction        |
|                                                                                                                                                                                                                                   | Schedule No.               |                     |
| GENERAL FEATURES                                                                                                                                                                                                                  |                            |                     |
| <ul> <li>Field Installed 265V 30 amp conduit interface kit.</li> <li>Connect existing conduit &amp; wires to ETAC2 unit.</li> <li>Easy unit disconnect for maintenance or service</li> <li>For Gree ETAC2 models ONLY.</li> </ul> |                            |                     |
| Specifications                                                                                                                                                                                                                    | Unit Dimensions            |                     |
| Wire: 12 AWG 600V 105 <sup>° C</sup>                                                                                                                                                                                              | Length                     | 8.0-in              |
| Insulation - 2/64" thick thermoplastic                                                                                                                                                                                            | Height                     | 3.0-in              |
| Wire Colors: Black/White/Green                                                                                                                                                                                                    | Depth                      | 1.0-in              |
|                                                                                                                                                                                                                                   | Weight                     | 0.5-lbs             |
| Electrical:                                                                                                                                                                                                                       | Shipping Dimensio          |                     |
| Voltage Rating: 265V                                                                                                                                                                                                              | Length                     | 6.0-in              |
| Current Rating: 30 amp                                                                                                                                                                                                            | Height                     | 6.0-in              |
| Unit Power Connection: Gree ETAC2                                                                                                                                                                                                 | Depth                      | 1.0-in              |
|                                                                                                                                                                                                                                   | Weight                     | 0.5-lbs             |
|                                                                                                                                                                                                                                   |                            |                     |
| 1                                                                                                                                                                                                                                 |                            | 2                   |

| Submittal Data: E2-HW-265V-15A                                                                                                                                                                                             | PTAC Hardwire Kit | oven products for the hvac industry |
|----------------------------------------------------------------------------------------------------------------------------------------------------------------------------------------------------------------------------|-------------------|-------------------------------------|
| Job Name                                                                                                                                                                                                                   | Location          | Date                                |
| Purchaser                                                                                                                                                                                                                  | Engineer          |                                     |
| Submitted To                                                                                                                                                                                                               | For Reference     | Approval     Construction           |
|                                                                                                                                                                                                                            | Schedule No.      |                                     |
| GENERAL FEATURES                                                                                                                                                                                                           |                   |                                     |
| GENERAL FEATURES<br>- Field Installed 265V 15 amp conduit hardwire.<br>- Flexible steel conduit construction.<br>- Easy unit disconnect for maintenance or service<br>- Made for Gree ETAC2 models ONLY.                   |                   |                                     |
| Specifications                                                                                                                                                                                                             |                   | Unit Dimensions                     |
| Physical:                                                                                                                                                                                                                  | Length            | 36.0-in                             |
| Conduit Material: Steel                                                                                                                                                                                                    | Height            | 3/8-in                              |
| Wire: 12 AWG 600V 105° <sup>C</sup>                                                                                                                                                                                        | Depth             | 3/8-in                              |
| Insulation - 2/64" thick thermoplastic                                                                                                                                                                                     | Weight            | 0.5-lbs                             |
| Wire Colors: Black/White/Green                                                                                                                                                                                             | -                 | hipping Dimensions                  |
|                                                                                                                                                                                                                            | Length            | 15.0-in                             |
| Electrical:                                                                                                                                                                                                                | Height            | 2.5-in                              |
| Voltage Rating: 265v                                                                                                                                                                                                       | Depth             | 15.0-in                             |
| Current Rating: 15 amp                                                                                                                                                                                                     | Weight            | 0.5-lbs                             |
| Unit Power Connection: Gree ETAC2                                                                                                                                                                                          |                   |                                     |
|                                                                                                                                                                                                                            |                   |                                     |
| 7                                                                                                                                                                                                                          |                   | 5                                   |
| ItemDescription13/8 x 36-in Flexible Steel Conduit23/8-in Straight Conduit Connector33/8-in 90° Conduit Connector4Mounting Bracket5Unit Power Connector612 AWG Wire (Length 48-in max.)76-in min. Wire Length from Conduit |                   | 3 4                                 |
| Specifications are subject to change without notice. Manufacturer n without notice or without incurring                                                                                                                    |                   |                                     |

| Item | Description                        |
|------|------------------------------------|
| 1    | 3/8 x 21-in Flexible Steel Conduit |
| 2    | 3/8-in 90° Conduit Connector       |
| 3    | Mounting Bracket                   |
| 4    | Unit Power Connector               |
| 5    | 12 AWG Wire (Length 36-in max.)    |
| 6    | 6-in min. Wire Length from Conduit |
| 7    | Electrical Junction Box            |
| 8    | Electrical Junction Box Cover      |