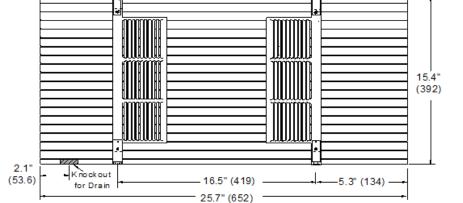

n="2"Colspan="2"Colsp |









Submittal Data: GRILLE-TTW-26-CLEAR Architectural Aluminum Grille Job Name Location Date Purchaser Engineer □ Reference Submitted To For Approval Construction Schedule No. **GENERAL FEATURES** - Decorative architectural style aluminum grille. - Clear anodized aluminum color. - Designed to be mounted easily and securely to wall sleeve. - Must be used with 26-in TTW Wall Sleeve (Part#: SLEEVE-TTW-26) **Unit Dimensions Specifications** Length 25.7-in Material: Extruded aluminum, Alloy 6063-T5 15.4-in Height Finish: Clear Anodized Depth 1.1-in Louver Thickness: 0.04 inch (1.1 mm), nominal Weight 3.5-lbs **Shipping Dimensions** Louver Pitch: 30° Condenser Free Area: 86% Length 27.0-in Height 16.0-in Depth 2.0-in Weight 4.0-lbs Pallet Qty 50 pcs Units:Inch (mm)



1.1" (28.8)



| Submittal Data: DFS-SWITCH-A                                       | Ductfree Accessory                            |                           |
|--------------------------------------------------------------------|-----------------------------------------------|---------------------------|
| Job Name                                                           | Location Date                                 |                           |
| Purchaser                                                          | Engineer                                      |                           |
| Submitted To                                                       | For Reference Appro                           | val 🗌 Construction        |
|