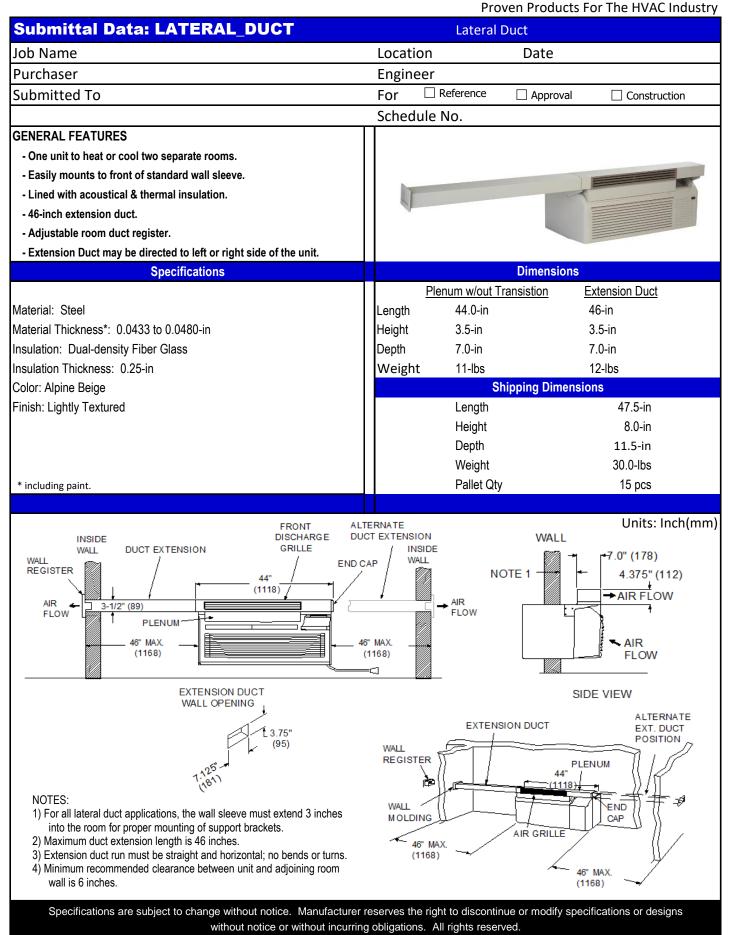

|                |
|                                                                          | (                            |                        |                |
|                                                                          |                              |                        | _              |
|                                                                          |                              | 1.0 (25                | <u>)</u> _     |
|                                                                          |                              |                        |                |
|                                                                          |                              |                        |                |

FIRST AMERICA





| Submittal Data: SLEEVE-TTW-25       Through-The-Wall Metal Wall Sleeve         Job Name       Location       Date         Purchaser       Engineer         Submitted To       For       Reference       Approval       Constr.         Submitted To       For       Reference       Approval       Constr.         Submitted To       Schedule No.       GENERAL FEATURES       Schedule No.         GENERAL FEATURES       - Standard 25.5-in (L) x 15.25-in (H) x 17.5-in (D) wall sleeve.       - Easy and effortless snap together design.       - Made of heavy duty Galvanized steel.       - Powder coated paint for superior adhesion & protection.       - Exterior weather barrier included for construction phase.       - Rear drainage hole on right or left side.       - Optional Condensate Drain Kit (PN: