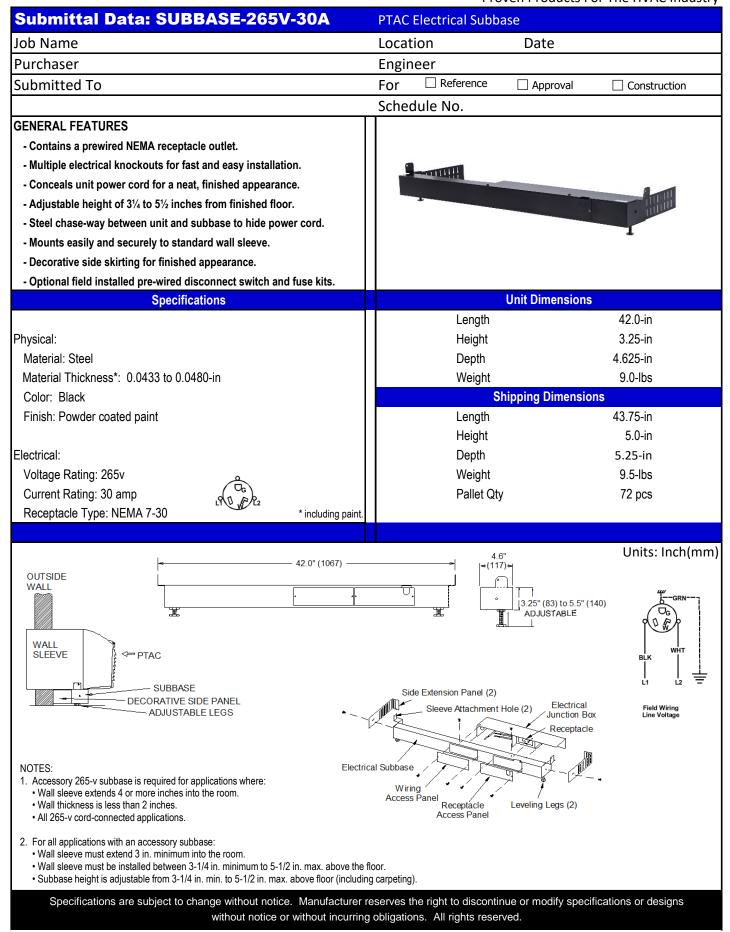

| ob Name       Location       Date         Purchaser       Engineer         Steveral Features       Approval       Construction         Several Features       Construction       Schedule No.         Several Features       - Contains a prewried NEMA receptacle outlet.       - Multiple electrical knockouts for fast de asy installation.       - Concests excess unit power cord for a neat, finished appearance.         - Adjustable height of 3% to 5% inches from finished floor.       - Adjustable height of 3% to 5% inches from finished floor.       - Decorative side skirling for finished appearance.         - Optional field installed pre-wrierd disconnect switch and fuse kits.       - Deptin       42.0-in         Material: Steel       - Deptin       42.0-in         Material: Steel       - Deptin       4.2.0-in         Material: Steel       - Deptin       5.25-in         Voltage Rating: 30 amp       - Offer       - Offer         Receptade Type: NEMA 6-30       - Industing part       - Offer         Voltage Rating: 30 amp       - Offer       - Offer       - Off                                                                                                                                                                                                                                                                                                                                                                                                                                                                                                                                                                                                                                                                                                                                                                                                                                                                                                                                                                                                                                                                                                                                                                                                                                                                                                                                                                                                                                                                                   | Submittal Data: SUBBASE-230V-30A                                                                        | PTAC Electrical Su       | bbase            |                      |
|------------------------------------------------------------------------------------------------------------------------------------------------------------------------------------------------------------------------------------------------------------------------------------------------------------------------------------------------------------------------------------------------------------------------------------------------------------------------------------------------------------------------------------------------------------------------------------------------------------------------------------------------------------------------------------------------------------------------------------------------------------------------------------------------------------------------------------------------------------------------------------------------------------------------------------------------------------------------------------------------------------------------------------------------------------------------------------------------------------------------------------------------------------------------------------------------------------------------------------------------------------------------------------------------------------------------------------------------------------------------------------------------------------------------------------------------------------------------------------------------------------------------------------------------------------------------------------------------------------------------------------------------------------------------------------------------------------------------------------------------------------------------------------------------------------------------------------------------------------------------------------------------------------------------------------------------------------------------------------------------------------------------------------------------------------------------------------------------------------------------------------------------------------------------------------------------------------------------------------------------------------------------------------------------------------------------------------------------------------------------------------------------------------------------------------------------------------------------------------------------------------------------------------------------------------------------------------------------------------------------------------------------------------------------------------------------------------------------------------------------------------------------------------------------------------------------|---------------------------------------------------------------------------------------------------------|--------------------------|------------------|----------------------|
| Purchaser       Engineer         Submitted To       For       Reference       Approval       Construction         Schedule No.       Schedule No.       Schedule No.       Schedule No.         EENERAL FEATURES       - Contains a prewired NEMA receptacle outlet.       - Adjustable height of 31/s to 51/s inches from finished appearance.       - Adjustable height of 31/s to 51/s inches from finished floor.       - Adjustable height of 51/s inches from finished appearance.       - Optional field installed pre-wired disconnect switch and fuse kits.       Unit Dimensions         Optional field installed pre-wired disconnect switch and fuse kits.       Specifications       Unit Dimensions         Material Thickness*: 0.0433 to 0.0480-in       Color: Black       Shipping Dimensions         Finish: Powder coated paint       Length       43.75-in         Melegint: 30 amp       Imound applications where:       - Adjustable required for applications where:       - Adjustrigge         VISIOE       Imound applications where:       - Male dove must eaderd 34 or more inder for applications where:       - Male dove must eaderd 34 or more inder for applications where:       - Male dove must eaderd 34 or more inder for applications where:         VISIOE       - Constance and a or more inder for applications where:       - Weight applications where:       - Male dove must eaderd 34 or more inder for more.         VISIOE       - Conces Panel       - Conces Panel </td <td>Job Name</td> <td></td> <td></td> <td></td>                                                                                                                                                                                                                                                                                                                                                                                                                                                                                                                                                                                                                                                                                                                                                                                                                                                                                                                                                                                                                                                                                                                                                                                                                                          | Job Name                                                                                                |                          |                  |                      |
| Submitted To       For       Reference       Approval       Construction         Schedule No.       Schedule No.       Schedule No.       Schedule No.         Contains a prewind MEMA receptacle outlet.       Multiple electrical knockouts for fast and easy installation.       Outlans a prewind MEMA receptacle outlet.       Multiple electrical knockouts for fast and easy installation.         - Orocals excess unit power cord for a neat, finished appearance.       Adjustable height of 3½ to 5½ inches from finished floor.       Unit Dimensions         - Meterial Thickness*: 0.0433 to 0.0480-in       Color: Black       Length       42.0-in         Finish: Powder coaled paint       .       Length       5.25-in         Voltage Rating: 208/230v                                                                                                                                                                                                                                                                                                                                                                                                                                                                                                                                                                                                                                                                                                                                                                                                                                                                                                                                                                                                                                                                                                                                                                                                                                                                                                                                                                                                                                                                                                                                                                                                                                                                                                                                                                                                                                                                                                                                                                                                                                             | Purchaser                                                                                               |                          |                  |                      |
| Schedule No.<br>Schedule Schedule Sche                                                                                                                                                                                                                                                                                                                                                                                                                                                   | Submitted To                                                                                            |                          | e 🗌 Approval     |                      |
| EVERAL FEATURES         - Contains a provined NEMA receptacle outlet.         - Multiple electrical knockouts for fast and easy installation.         - Concaste secures with ower cord for a neat, finished appearance.         - Adjustable height of 3% to 5% inches from finished floor.         - Made of heavy gauge stell.         Mounts assily and securely to standard wall sileeve.         - Decorative side skirling for finished appearance.         - Optional field installed pre-wired disconnect switch and fuse kits.         Specifications         Material Thickness*: 0.0433 to 0.0480-in         Colin: Black         Finish: Powder coated paint         Height       3.25-in         Depth       4.625-in         Wattal       Shipping Dimensions         Length       43.75-in         Height       5.0-in         Depth       5.25-in         Weight       9.5-lbs         Palet City       72 pcs         OUTSDE       Incluster and the required for applications where:         VILL       Subdex is the required for applications where:         VILL       Subdex is the required for applications where:         Village Rating: 208/230V       Side Extension Pand (2)         Village Rating: 208/230V       Side Extension Pand (2) <tr< td=""><td></td><td></td><td></td><td></td></tr<>                                                                                                                                                                                                                                                                                                                                                                                                                                                                                                                                                                                                                                                                                                                                                                                                                                                                                                                                                                                                                                                                                                                                                                                                                                                                                                                                                                                                                                                                                        |                                                                                                         |                          |                  |                      |
| <ul> <li>Hultiple electrical knockouts for fast and easy installation.</li> <li>Concase excess unit power cord for a neat, finished appearance.</li> <li>Adjustable height of 3% to 5% inches from finished floor.</li> <li>Madre of heavy gues steel.</li> <li>Decorative side skirting for finished appearance.</li> <li>Optional field installed pre-wired disconnect switch and fuse kits.</li> <li>Decorative side skirting for finished appearance.</li> <li>Optional field installed pre-wired disconnect switch and fuse kits.</li> <li>Decorative side skirting for finished appearance.</li> <li>Optional field installed pre-wired disconnect switch and fuse kits.</li> <li>Decorative side skirting for finished appearance.</li> <li>Adatorial: Sheel</li> <li>Material: Thickness*: 0.0433 to 0.0480-in</li> <li>Color: Black</li> <li>Finish: Powder coated paint</li> <li>Length 43.75-in</li> <li>Height 5.0-in</li> <li>Depth 5.25-in</li> <li>Weight 9.0-ibs</li> <li>Shipping Dimensions</li> <li>Length 43.75-in</li> <li>Height 5.0-in</li> <li>Depth 5.25-in</li> <li>Weight 9.5-bis</li> <li>Pallet Qty 72 pcs</li> </ul>                                                                                                                                                                                                                                                                                                                                                                                                                                                                                                                                                                                                                                                                                                                                                                                                                                                                                                                                                                                                                                                                                                                                                                                                                                                                                                                                                                                                                                                                                                                                                                                                                                                                     | GENERAL FEATURES                                                                                        |                          |                  |                      |
| <ul> <li>Conceals excess unit power cord for a neat, finished appearance.</li> <li>Adjustable height of 3'/u 5 3'/u inches from finished floor.</li> <li>Made of heavy gauge steel.</li> <li>Mounts easily and security to standard wall sleeve.</li> <li>Decorative side skirting for finished appearance.</li> <li>Optional field installed pre-wired disconnect switch and fuse kits.</li> <li>Specifications</li> <li>Unit Dimensions</li> <li>Unit Dime</li></ul>                                                                                                                                                                                                                                                                                                                                                                                                                                                                                                                                                                                                                                                                                                                                                                                                                                                                                                                                           | - Contains a prewired NEMA receptacle outlet.                                                           |                          |                  |                      |
| <ul> <li>Conceals excess unit power cord for a neat, finished appearance.</li> <li>Adjustable height of 3% to 5% inches from finished floor.</li> <li>Made of heavy gauge steel.</li> <li>Mounts assily and securely to standard wall sleeve.</li> <li>Decorative side skirting for finished appearance.</li> <li>Optional field installed pre-wired disconnect switch and fuse kits.</li> <li>Specifications</li> <li>Unit Dimensions</li> <li>Length 42.0-in</li> <li>Height 3.25-in</li> <li>Depth 4.625-in</li> <li>Material Thickness*: 0.0433 to 0.0480-in</li> <li>Color: Black</li> <li>Finish: Powder coated paint</li> <li>Length 43.75-in</li> <li>Height 5.0-in</li> <li>Depth 5.25-in</li> <li>Voltage Rating: 208/230V</li> <li>Current Rating: 30 amp</li> <li>Receptacle Type: NEMA 6-30</li> <li>I advances of the appearance of the room.</li> <li>Voltage Rating: 208/230V</li> <li>Current Rating: 30 amp</li> <li>Cur</li></ul>                                                                                                                                                                                                                                                                                                                                                                                                                                                                                                                                                                                                                                                                                                                                                                                                                                                                                                   | - Multiple electrical knockouts for fast and easy installation.                                         | 9                        |                  |                      |
| <ul> <li>Made of heavy gauge steel.</li> <li>Mounts easily and securely to standard wall sleeve.</li> <li>Decorative side skirting for finished appearance.</li> <li>Optional field installed pre-wired disconnect switch and fuse kits.</li> <li>Specifications</li> <li>Unit Dimensions</li> <li>Length 42.0-in<br/>Height 3.25-in<br/>Depth 4.625-in<br/>Weight 9.0-Ubs</li> <li>Shipping Dimensions</li> <li>Length 43.75-in<br/>Height 5.2-in<br/>Depth 5.25-in<br/>Weight 9.0-Ubs</li> <li>Current Rating: 208/230V<br/>Current Rating: 30 amp<br/>Receptacle Type: NEMA 6-30</li> <li>Induding paint</li> <li>Induding paint</li> <li>Side Extension Panel (2)<br/>Extension Panel (2)</li></ul>                                                                                                                                                                                                                                                                                                                                                                                                                | - Conceals excess unit power cord for a neat, finished appearance.                                      |                          |                  |                      |
| <ul> <li>Mounts easily and securely to standard wall sleeve.</li> <li>Decorative side skirting for finished appearance.</li> <li>Optional field installed pre-wired disconnect switch and fuse kits.</li> <li>Specifications</li> <li>Unit Dimensions</li> <li>Length</li> <li>42.0-in</li> <li>Height</li> <li>3.25-in</li> <li>Depth</li> <li>4.625-in</li> <li>Weight</li> <li>0.01bs</li> <li>Shipping Dimensions</li> <li>Length</li> <li>42.0-in</li> <li>Height</li> <li>3.25-in</li> <li>Depth</li> <li>4.625-in</li> <li>Weight</li> <li>0.01bs</li> <li>Shipping Dimensions</li> <li>Length</li> <li>43.75-in</li> <li>Height</li> <li>5.0-in</li> <li>Depth</li> <li>5.25-in</li> <li>Weight</li> <li>9.5-lbs</li> <li>Pallet Qty</li> <li>72 pcs</li> </ul> Ourside Type: NEMA 6-30 <ul> <li>*including paint</li> </ul>                                                                                                                                                                                                                                                                                                                                                                                                                                                                                                                                                                                                                                                                                                                                                                                                                                                                                                                                                                                                                                                                                                                                                                                                                                                                                                                                                                                                                                                                                                                                                                                                                                                                                                                                                                                                                                                                                                                                                                                   | - Adjustable height of 31/4 to 51/2 inches from finished floor.                                         | 1                        | 2                |                      |
| - Decorative side skirting for finished appearance Optional field installed pre-wired disconnect switch and fuse kits.  Specifications Unit Dimensions  Advected Types and the specification of the norm Value of the norm Value of the specification of the norm Value of th                                                                                                                                                                                                                                                                                                                                                                                                                                                                                                                                                                                                                                                                                                                                                                                                                                                            | - Made of heavy gauge steel.                                                                            |                          |                  | · · ·                |
| • Optional field installed pre-wired disconnect switch and fuse kits.   Specifications Unit Dimensions   *hysical: Length 42.0-in   Material: Steel Aleright 3.25-in   Material: Thickness*: 0.0433 to 0.0480-in Depth 4.625-in   Color: Black Shipping Dimensions Length 43.75-in   Finish: Powder coated paint Length 43.75-in   Bectrical: Voltage Rating: 208/230v Unit Dimensions   Current Rating: 30 amp Length 43.75-in   Receptacle Type: NEMA 6-30 *including paint Veight 9.5-lbs   OUTSIDE Image: Side Extension Panel (2) Units: Inch(mr   Wall Side Extension Panel (2) Units: Inch(mr   Visitione Sizes panel Side Extension Panel (2) Units: Inch(mr   NOTES: 1. Accessory 230V subbase is required for applications where: Wall betwee states 4 or more inches into the room.   • Wall betwee states 4 or more inches into the room. *Warp Receptacle   • Wall betwee states 4 or more inches into the room. *Warp Receptacle   • Wall betwee states 4 or more inches into the room. *Warp Receptacle   • Wall betwee states 4 or more inches into the room. *Warp Receptacle   • Wall betwee states 4 or more inches into the room. *Warp Leveling Leg (2)   • Wall betwee states 4 or more inches into the room. *Warp Access Panel   • Wall betwee states 4 in minimum to 5-1/2 in, max. above the floor. *Warp                                                                                                                                                                                                                                                                                                                                                                                                                                                                                                                                                                                                                                                                                                                                                                                                                                                                                                                                                                                                                                                                                                                                                                                                                                                                                                                                                                                                                                                                                    | - Mounts easily and securely to standard wall sleeve.                                                   |                          |                  |                      |
| Specifications       Unit Dimensions         Physical:       Length       42.0-in         Material: Steel       Material Thickness*: 0.0433 to 0.0480-in       Depth       4.625-in         Color: Black       Finish: Powder coated paint       Length       43.75-in         Finish: Powder coated paint       Length       5.25-in         Voltage Rating: 208/230v       Image: Color: Black       Depth       5.25-in         Voltage Rating: 30 amp       Image: Color: Black       Stipping Dimensions       Units: Inch(mr         Voltage Rating: 30 amp       Image: Color: Black       Stipping Dimensions       Units: Inch(mr         Weight       9.5-lbs       Pallet Qty       72 pcs       Units: Inch(mr         Wall       SubBase       Image: Color: Black       Image: Color: Black       Image: Color: Black       Image: Color: Black       Units: Inch(mr         WALL       Image: Color: Black       SubBase       Image: Color: Black       Image: Color: Black       Image: Color: Black       Units: Inch(mr         WALL       Image: Color: Black                                                                                                                                                                                                                                                                                                                                                                                                                                                                                                                                                                                                                                                                                                                                                                                                                                                                                                                                                                                                                                                                                                                                                                                                                                                                                                                                                                                                                                                                  | - Decorative side skirting for finished appearance.                                                     |                          |                  | -                    |
| hysical:       Length       42.0-in         Material: Steel       Material: Steel       Depth       4.625-in         Material: Steel       Depth       4.625-in         Material: Steel       Shipping Dimensions       Ength       43.75-in         Color: Black       Height       5.25-in       Depth       4.525-in         Voltage Rating: 208/230v       Image: Color: The state of the sta                                                                                                                                                                                                                                                                                                                                                                                                                                                                                                                                                                                                                                                                                                                                                                                                                                                                                                                                                                                                 |                                                                                                         |                          |                  |                      |
| hysical:<br>Material: Steel<br>Material: Steel<br>Material: Steel<br>Material: Thickness*: 0.0433 to 0.0480-in<br>Color: Black<br>Finish: Powder coated paint<br>Length 43,75-in<br>Height 5.0-in<br>Depth 5.25-in<br>Weight 9.0-bs<br>Support 1.1 * including paint<br>Weight 9.0-bs<br>Depth 43,75-in<br>Height 5.0-in<br>Depth 9.25-in<br>Weight 9.25-in<br>Weight 9.25-in<br>Weight 9.25-in<br>Weight 9.25-in<br>Units: Inch(mr<br>Walk<br>Walk<br>Walk<br>Walk<br>Walk<br>Walk<br>Walk<br>Walk<br>Walk<br>Material: Stablese is required for applications where:<br>Walk beeve exited for amplications where:<br>Walk beeve exited for applications where:<br>Will beeve exited 3 in. minimum to 5-1/2 in. max. above the floor.                                                                                                                                                                                                                                                                                                                                                                                                                                                                                                                                                                                                                                                                                                                                                                                                                                                                                                                                                                                                                                                                                                                                                                                                                                                                                                                                                                                                                                                                                                                                                                                                                                                             | Specifications                                                                                          |                          |                  |                      |
| Material: Steel<br>Material: Thickness*: 0.0433 to 0.0480-in<br>Color: Black<br>Finish: Powder coated paint<br>Sectrical:<br>Voltage Rating: 208/230v<br>Current Rating: 30 amp<br>Receptacle Type: NEMA 6-30                                                                                                                                                                                                                                                                                                                                                                                                                                                                                                                                                                                                                                                                                                                                                                                                                                                                                                                                                                                                                                                                                                                                                                                                                                                                                                                                                                                                                                                                                                                                                                                                                                                                                                                                                                                                                                                                                                                                                                                                                                                                                                                                                                                                                                                                                                                                                                                                                                                                                                                                                                                                          |                                                                                                         |                          |                  |                      |
| Material Thickness*: 0.0433 to 0.0480-in<br>Color: Black<br>Finish: Powder coated paint<br>Length 43.75-in<br>Height 5.0-in<br>Depth 5.25-in<br>Voltage Rating: 208/230v<br>Current Rating: 30 amp<br>Receptacle Type: NEMA 6-30<br>Units: Inch(mr<br>Wall<br>Wall<br>Wall<br>Wall<br>Wall<br>Wall<br>Wall<br>Wall<br>Wall<br>Wall<br>Wall<br>Wall<br>Wall<br>Wall<br>Wall<br>Wall<br>Wall<br>Wall<br>Wall<br>Wall<br>Wall<br>Wall<br>Wall<br>Wall<br>Wall<br>Wall<br>Wall<br>Wall<br>Wall<br>Wall<br>Wall<br>Wall<br>Wall<br>Wall<br>Wall<br>Wall<br>Wall<br>Wall<br>Wall<br>Wall<br>Wall<br>Wall<br>Wall<br>Wall<br>Wall<br>Wall<br>Wall<br>Wall<br>Wall<br>Wall<br>Wall<br>Wall<br>Wall<br>Wall<br>Wall<br>Wall<br>Wall<br>Wall<br>Wall<br>Wall<br>Wall<br>Wall<br>Wall<br>Wall<br>Wall<br>Wall<br>Wall<br>Wall<br>Wall<br>Wall<br>Wall<br>Wall<br>Wall<br>Wall<br>Wall<br>Wall<br>Wall<br>Wall<br>Wall<br>Wall<br>Wall<br>Wall<br>Wall<br>Wall<br>Wall<br>Wall<br>Wall<br>Wall<br>Wall<br>Wall<br>Wall<br>Wall<br>Wall<br>Wall<br>Wall<br>Wall<br>Wall<br>Wall<br>Wall<br>Wall<br>Wall<br>Wall<br>Wall<br>Wall<br>Wall<br>Wall<br>Wall<br>Wall<br>Wall<br>Wall<br>Wall<br>Wall<br>Wall<br>Wall<br>Wall<br>Wall<br>Wall<br>Wall<br>Wall<br>Wall<br>Wall<br>Wall<br>Wall<br>Wall<br>Wall<br>Wall<br>Wall<br>Wall<br>Wall<br>Wall<br>Wall<br>Wall<br>Wall<br>Wall<br>Wall<br>Wall<br>Wall<br>Wall<br>Wall<br>Wall<br>Wall<br>Wall<br>Wall<br>Wall<br>Wall<br>Wall<br>Wall<br>Wall<br>Wall<br>Wall<br>Wall<br>Wall<br>Wall<br>Wall<br>Wall<br>Wall<br>Wall<br>Wall<br>Wall<br>Wall<br>Wall<br>Wall<br>Wall<br>Wall<br>Wall<br>Wall<br>Wall<br>Wall<br>Wall<br>Wall<br>Wall<br>Wall<br>Wall<br>Wall<br>Wall<br>Wall<br>Wall<br>Wall<br>Wall<br>Height<br>Wall<br>Wall<br>Wall<br>Wall<br>Wall<br>Wall<br>Wall<br>Wall<br>Wall<br>Wall<br>Wall<br>Wall<br>Wall<br>Wall<br>Wall<br>Wall<br>Wall<br>Wall<br>Wall<br>Wall<br>Wall<br>Wall<br>Wall<br>Wall<br>Wall<br>Wall<br>Wall<br>Wall<br>Wall<br>Wall<br>Wall<br>Wall<br>Wall<br>Wall<br>Wall<br>Wall<br>Wall<br>Wall<br>Wall<br>Wall<br>Wall<br>Wall<br>Wall<br>Wall<br>Wall<br>Wall<br>Wall<br>Wall<br>Wall<br>Wall<br>Wall<br>Wall<br>Wall<br>Wall<br>Wall<br>Wall<br>Wall<br>Wall<br>Wall<br>Wall<br>Wall<br>Wall<br>Wall<br>Wall<br>Wall<br>Wall<br>Wall<br>Wall<br>Wall<br>Wall<br>Wall<br>Wall<br>Wall<br>Wall<br>Wall<br>Wall<br>Wall<br>Wall<br>Wall<br>Wall<br>Wall<br>Wall<br>Wall<br>Wall<br>Wall<br>Wall<br>Wall<br>Wall<br>Wall<br>Wall<br>Wall<br>Wall<br>Wall<br>Wall<br>Wall<br>Wall<br>Wall<br>Wall<br>Wall<br>Wall<br>Wall<br>Wall<br>Wall<br>Wall<br>Wall<br>Wall<br>Wall<br>Wall<br>Wall<br>Wall<br>Wall<br>Wall<br>Wall<br>Wall<br>Wall<br>Wall<br>Wall<br>Wall<br>Wall<br>Wall<br>Wall<br>Wall<br>Wall                                           | -                                                                                                       | -                        |                  |                      |
| Color: Black<br>Finish: Powder coated paint<br>Electrical:<br>Voltage Rating: 208/230v<br>Current Rating: 30 amp<br>Receptacle Type: NEMA 6-30<br>Units: Inch(mr<br>Wall<br>Wall<br>Wall<br>Units: Inch(mr<br>Height 5.0-in<br>Depth 5.25-in<br>Weight 9.5-lbs<br>Pallet Qty 72 pcs<br>Units: Inch(mr<br>Height 5.25-in<br>Weight 9.5-lbs<br>Pallet Qty 72 pcs<br>Units: Inch(mr<br>Height 5.25-in<br>Units: Inch(mr<br>Height 5.25-in<br>Units: Inch(mr<br>Height 5.25-in<br>Units: Inch(mr<br>Height 5.25-in<br>Units: Inch(mr<br>Height 5.25-in<br>Units: Inch(mr<br>Height 9.5-lbs<br>Pallet Qty 72 pcs<br>Units: Inch(mr<br>Height 9.5-lbs<br>Pallet Qty 72 pcs<br>Lectrical Junction Box<br>NOTES:<br>1. Accessory 230V subbase is required for applications where:<br>Wiring<br>Accessory Panel<br>ADJUSTABLE LEOS<br>NOTES:<br>2. For all applications with an accessory subbase:<br>• Wall sleeve must be installed between 5.41/in. minimum to 5-1/2 in. max. above the floor.                                                                                                                                                                                                                                                                                                                                                                                                                                                                                                                                                                                                                                                                                                                                                                                                                                                                                                                                                                                                                                                                                                                                                                                                                                                                                                                                                                                                                                                                                                                                                                                           |                                                                                                         |                          |                  |                      |
| Finish: Powder coated paint<br>Length 43.75-in<br>Height 5.0-in<br>Depth 5.25-in<br>Weight 9.5-lbs<br>Pallet Qty 72 pcs<br>Units: Inch(mr<br>Wall<br>Wall<br>Wall<br>Wall<br>Wall<br>Wall<br>Wall<br>Wall<br>Corrests<br>NOTES:<br>1. Accessory 230V subbase is required for applications where:<br>Wall bickness is less than 2 inches.<br>2. For all applications with an accessory subbase:<br>Wall sleeve must be installed between 3-14/16. minimum to 5-12 in. max. above the floor.                                                                                                                                                                                                                                                                                                                                                                                                                                                                                                                                                                                                                                                                                                                                                                                                                                                                                                                                                                                                                                                                                                                                                                                                                                                                                                                                                                                                                                                                                                                                                                                                                                                                                                                                                                                                                                                                                                                                                                                                                                                                                                                                                                                                                                                                                                                             |                                                                                                         | Weigh                    |                  |                      |
| Height 5.0-in<br>Height 5.25-in<br>Depth 5.25-in<br>Weight 9.5-lbs<br>Pallet Qty 72 pcs<br>Units: Inch(mr<br>Wall<br>Wall<br>Wall<br>Wall<br>Wall<br>Wall<br>Wall<br>Wall<br>Wall<br>Wall<br>Wall<br>Wall<br>Wall<br>Wall<br>Wall<br>Wall<br>Wall<br>Wall<br>Wall<br>Wall<br>Wall<br>Wall<br>Wall<br>Wall<br>Wall<br>Wall<br>Wall<br>Wall<br>Wall<br>Wall<br>Wall<br>Wall<br>Wall<br>Wall<br>Wall<br>Wall<br>Wall<br>Wall<br>Wall<br>Wall<br>Wall<br>Wall<br>Wall<br>Wall<br>Wall<br>Wall<br>Wall<br>Wall<br>Wall<br>Wall<br>Wall<br>Wall<br>Wall<br>Wall<br>Wall<br>Wall<br>Wall<br>Wall<br>Wall<br>Wall<br>Wall<br>Wall<br>Wall<br>Wall<br>Wall<br>Wall<br>Wall<br>Wall<br>Wall<br>Wall<br>Wall<br>Wall<br>Wall<br>Wall<br>Wall<br>Wall<br>Wall<br>Wall<br>Wall<br>Wall<br>Wall<br>Wall<br>Wall<br>Wall<br>Wall<br>Wall<br>Wall<br>Wall<br>Wall<br>Wall<br>Wall<br>Wall<br>Wall<br>Wall<br>Wall<br>Wall<br>Wall<br>Wall<br>Wall<br>Wall<br>Wall<br>Wall<br>Wall<br>Wall<br>Wall<br>Wall<br>Wall<br>Wall<br>Wall<br>Wall<br>Wall<br>Wall<br>Wall<br>Wall<br>Wall<br>Wall<br>Wall<br>Wall<br>Wall<br>Wall<br>Wall<br>Wall<br>Wall<br>Wall<br>Wall<br>Wall<br>Wall<br>Wall<br>Wall<br>Wall<br>Wall<br>Wall<br>Wall<br>Wall<br>Wall<br>Wall<br>Wall<br>Wall<br>Wall<br>Wall<br>Wall<br>Wall<br>Wall<br>Wall<br>Wall<br>Wall<br>Wall<br>Wall<br>Wall<br>Wall<br>Wall<br>Wall<br>Wall<br>Wall<br>Wall<br>Wall<br>Wall<br>Wall<br>Wall<br>Wall<br>Wall<br>Wall<br>Wall<br>Wall<br>Wall<br>Wall<br>Wall<br>Wall<br>Wall<br>Wall<br>Wall<br>Wall<br>Wall<br>Wall<br>Wall<br>Wall<br>Wall<br>Wall<br>Wall<br>Wall<br>Wall<br>Wall<br>Wall<br>Wall<br>Wall<br>Wall<br>Wall<br>Wall<br>Wall<br>Wall<br>Wall<br>Wall<br>Wall<br>Wall<br>Wall<br>Wall<br>Wall<br>Wall<br>Wall<br>Wall<br>Wall<br>Wall<br>Wall<br>Wall<br>Wall<br>Wall<br>Wall<br>Wall<br>Wall<br>Wall<br>Wall<br>Wall<br>Wall<br>Wall<br>Wall<br>Wall<br>Wall<br>Wall<br>Wall<br>Wall<br>Wall<br>Wall<br>Wall<br>Wall<br>Wall<br>Wall<br>Wall<br>Wall<br>Wall<br>Wall<br>Wall<br>Wall<br>Wall<br>Wall<br>Wall<br>Wall<br>Wall<br>Wall<br>Wall<br>Wall<br>Wall<br>Wall<br>Wall<br>Wall<br>Wall<br>Wall<br>Wall<br>Wall<br>Wall<br>Wall<br>Wall<br>Wall<br>Wall<br>Wall<br>Wall<br>Wall<br>Wall<br>Wall<br>Wall<br>Wall<br>Wall<br>Wall<br>Wall<br>Wall<br>Wall<br>Wall<br>Wall<br>Wall<br>Wall<br>Wall<br>Wall<br>Wall<br>Wall<br>Wall<br>Wall<br>Wall<br>Wall<br>Wall<br>Wall<br>Wall<br>Wall<br>Wall<br>Wall<br>Wall<br>Wall<br>Wall<br>Wall<br>Wall<br>Wall<br>Wall<br>Wall<br>Wall<br>Wall<br>Wall<br>Wall<br>Wall<br>Wall<br>Wall<br>Wall<br>Wall<br>Wall<br>Wall<br>Wall<br>Wall<br>Wall<br>Wall<br>Wall<br>Wall<br>Wall<br>Wall<br>Wall<br>Wall<br>Wall<br>Wall<br>Wall<br>Wall<br>Wall<br>Wall<br>Wall<br>Wall<br>Wall<br>Wall<br>Wall<br>Wall<br>Wall      |                                                                                                         | L a mark                 |                  |                      |
| Electrical:<br>Voltage Rating: 208/230v<br>Current Rating: 30 amp<br>Receptacle Type: NEMA 6-30<br>OUTSIDE<br>WALL<br>Wall Level of the state of                                                                                                                                                                                                                                                                                                                                                                                                                                                                                                                                                                                                                                                                                | Finish: Powder coated paint                                                                             | -                        |                  |                      |
| Voltage Rating: 208/230V<br>Current Rating: 30 amp<br>Receptacle Type: NEMA 6-30  Veight 9.5-lbs 72 pcs  Units: Inch(mr<br>42.0° (1067) 42.0° (1067) 42.0° (1067) 4.6°<br>(117) 3.25° (83) to 5.5° (140) ADJUSTABLE Units: Inch(mr<br>Field Wining<br>Line Voltage Line                                                                                                                                                                                                                                                                                                                                                                                                                                                                                                                                                                                                                                                                              | -lostriad-                                                                                              |                          |                  |                      |
| Current Rating: 30 amp<br>Receptacle Type: NEMA 6-30<br>OUTSIDE<br>WALL<br>VALL<br>VALL<br>VALL<br>VALL<br>VALL<br>VALL<br>VALL<br>VALL<br>VALL<br>VALL<br>VALL<br>VALL<br>VALL<br>VALL<br>VALL<br>VALL<br>VALL<br>VALL<br>VALL<br>VALL<br>VALL<br>VALL<br>VALL<br>VALL<br>VALL<br>VALL<br>VALL<br>VALL<br>VALL<br>VALL<br>VALL<br>VALL<br>VALL<br>VALL<br>VALL<br>VALL<br>VALL<br>VALL<br>VALL<br>VALL<br>VALL<br>VALL<br>VALL<br>VALL<br>VALL<br>VALL<br>VALL<br>VALL<br>VALL<br>VALL<br>VALL<br>VALL<br>VALL<br>VALL<br>VALL<br>VALL<br>VALL<br>VALL<br>VALL<br>VALL<br>VALL<br>VALL<br>VALL<br>VALL<br>VALL<br>VALL<br>VALL<br>VALL<br>VALL<br>VALL<br>VALL<br>VALL<br>VALL<br>VALL<br>VALL<br>VALL<br>VALL<br>VALL<br>VALL<br>VALL<br>VALL<br>VALL<br>VALL<br>VALL<br>VALL<br>VALL<br>VALL<br>VALL<br>VALL<br>VALL<br>VALL<br>VALL<br>VALL<br>VALL<br>VALL<br>VALL<br>VALL<br>VALL<br>VALL<br>VALL<br>VALL<br>VALL<br>VALL<br>VALL<br>VALL<br>VALL<br>VALL<br>VALL<br>VALL<br>VALL<br>VALL<br>VALL<br>VALL<br>VALL<br>VALL<br>VALL<br>VALL<br>VALL<br>VALL<br>VALL<br>VALL<br>VALL<br>VALL<br>VALL<br>VALL<br>VALL<br>VALL<br>VALL<br>VALL<br>VALL<br>VALL<br>VALL<br>VALL<br>VALL<br>VALL<br>VALL<br>VALL<br>VALL<br>VALL<br>VALL<br>VALL<br>VALL<br>VALL<br>VALL<br>VALL<br>VALL<br>VALL<br>VALL<br>VALL<br>VALL<br>VALL<br>VALL<br>VALL<br>VALL<br>VALL<br>VALL<br>VALL<br>VALL<br>VALL<br>VALL<br>VALL<br>VALL<br>VALL<br>VALL<br>VALL<br>VALL<br>VALL<br>VALL<br>VALL<br>VALL<br>VALL<br>VALL<br>VALL<br>VALL<br>VALL<br>VALL<br>VALL<br>VALL<br>VALL<br>VALL<br>VALL<br>VALL<br>VALL<br>VALL<br>VALL<br>VALL<br>VALL<br>VALL<br>VALL<br>VALL<br>VALL<br>VALL<br>VALL<br>VALL<br>VALL<br>VALL<br>VALL<br>VALL<br>VALL<br>VALL<br>VALL<br>VALL<br>VALL<br>VALL<br>VALL<br>VALL<br>VALL<br>VALL<br>VALL<br>VALL<br>VALL<br>VALL<br>VALL<br>VALL<br>VALL<br>VALL<br>VALL<br>VALL<br>VALL<br>VALL<br>VALL<br>VALL<br>VALL<br>VALL<br>VALL<br>VALL<br>VALL<br>VALL<br>VALL<br>VALL<br>VALL<br>VALL<br>VALL<br>VALL<br>VALL<br>VALL<br>VALL<br>VALL<br>VALL<br>VALL<br>VALL<br>VALL<br>VALL<br>VALL<br>VALL<br>VALL<br>VALL<br>VALL<br>VALL<br>VALL<br>VALL<br>VALL<br>VALL<br>VALL<br>VALL<br>VALL<br>VALL<br>VALL<br>VALL<br>VALL<br>VALL<br>VALL<br>VALL<br>VALL<br>VALL<br>VALL<br>VALL<br>VALL<br>VALL<br>VALL<br>VALL<br>VALL<br>VALL<br>VALL<br>VALL<br>VALL<br>VALL<br>VALL<br>VALL<br>VALL<br>VALL<br>VALL<br>VALL<br>VALL<br>VALL<br>VALL<br>VALL<br>VALL<br>VALL<br>VALL<br>VALL<br>VALL<br>VALL<br>VALL<br>VALL<br>VALL<br>VALL<br>VALL<br>VALL<br>VALL<br>VALL<br>VALL<br>VALL<br>VALL<br>VALL<br>VALL<br>VALL<br>VALL<br>VALL<br>VALL<br>VALL<br>VALL<br>VALL<br>VALL<br>VALL<br>VALL<br>VALL<br>VALL<br>VALL<br>VALL<br>VALL<br>VALL<br>VALL<br>VALL<br>VALL<br>VALL<br>VALL<br>VALL<br>VALL<br>VAL |                                                                                                         |                          |                  |                      |
| Receptacle Type: NEMA 6-30       L2       * including paint         OUTSIDE<br>WALL       42 0° (1067)       4.6°       Units: Inch(mr         WALL       1.25° (83) to 5.5° (140)       1.25° (83) to 5.5° (140)       Image: Comparison of the paint         WALL       SUBBASE       Side Extension Panel (2)       Electrical Junction Box       Image: Comparison of the paint         NOTES:       1. Accessory 230V subbase is required for applications where:       Wall bleave extends 4 or more inches into the room.       Wiring Access Panel       Leveling Leg (2)         Virtual bleave must be installed between 3-1/4 in. minimum to 5-1/2 in. max. above the floor.       Wall seeve must be installed between 3-1/4 in. minimum to 5-1/2 in. max. above the floor.       Hold State in the floor.                                                                                                                                                                                                                                                                                                                                                                                                                                                                                                                                                                                                                                                                                                                                                                                                                                                                                                                                                                                                                                                                                                                                                                                                                                                                                                                                                                                                                                                                                                                                                                                                                                                                                                                                                                                                                                                                                                                                                                                                 |                                                                                                         | -                        |                  |                      |
| OUTSIDE<br>WALL       4.6"       Units: Inch(mr         WALL       4.6"       Units: Inch(mr         WALL       117/1       1.3.25" (83) to 5.5" (140)         WALL       SUBBASE       1.1.2 (1.1.2 (1.1.2 (1.1.2 (1.1.2 (1.1.2 (1.1.2 (1.1.2 (1.1.2 (1.1.2 (1.1.2 (1.1.2 (1.1.2 (1.1.2 (1.1.2 (1.1.2 (1.1.2 (1.1.2 (1.1.2 (1.1.2 (1.1.2 (1.1.2 (1.1.2 (1.1.2 (1.1.2 (1.1.2 (1.1.2 (1.1.2 (1.1.2 (1.1.2 (1.1.2 (1.1.2 (1.1.2 (1.1.2 (1.1.2 (1.1.2 (1.1.2 (1.1.2 (1.1.2 (1.1.2 (1.1.2 (1.1.2 (1.1.2 (1.1.2 (1.1.2 (1.1.2 (1.1.2 (1.1.2 (1.1.2 (1.1.2 (1.1.2 (1.1.2 (1.1.2 (1.1.2 (1.1.2 (1.1.2 (1.1.2 (1.1.2 (1.1.2 (1.1.2 (1.1.2 (1.1.2 (1.1.2 (1.1.2 (1.1.2 (1.1.2 (1.1.2 (1.1.2 (1.1.2 (1.1.2 (1.1.2 (1.1.2 (1.1.2 (1.1.2 (1.1.2 (1.1.2 (1.1.2 (1.1.2 (1.1.2 (1.1.2 (1.1.2 (1.1.2 (1.1.2 (1.1.2 (1.1.2 (1.1.2 (1.1.2 (1.1.2 (1.1.2 (1.1.2 (1.1.2 (1.1.2 (1.1.2 (1.1.2 (1.1.2 (1.1.2 (1.1.2 (1.1.2 (1.1.2 (1.1.2 (1.1.2 (1.1.2 (1.1.2 (1.1.2 (1.1.2 (1.1.2 (1.1.2 (1.1.2 (1.1.2 (1.1.2 (1.1.2 (1.1.2 (1.1.2 (1.1.2 (1.1.2 (1.1.2 (1.1.2 (1.1.2 (1.1.2 (1.1.2 (1.1.2 (1.1.2 (1.1.2 (1.1.2 (1.1.2 (1.1.2 (1.1.2 (1.1.2 (1.1.2 (1.1.2 (1.1.2 (1.1.2 (1.1.2 (1.1.2 (1.1.2 (1.1.2 (1.1.2 (1.1.2 (1.1.2 (1.1.2 (1.1.2 (1.1.2 (1.1.2 (1.1.2 (1.1.2 (1.1.2 (1.1.2 (1.1.2 (1.1.2 (1.1.2 (1.1.2 (1.1.2 (1.1.2 (1.1.2 (1.1.2 (1.1.2 (1.1.2 (1.1.2 (1.1.2 (1.1.2 (1.1.2 (1.1.2 (1.1.2 (1.1.2 (1.1.2 (1.1.2 (1.1.2 (1.1.2 (1.1.2 (1.1.2 (1.1.2 (1.1.2 (1.1.2 (1.1.2 (1.1.2 (1.1.2 (1.1.2 (1.1.2 (1.1.2 (1.1.2 (1.1.2 (1.1.2 (1.1.2 (1.1.2 (1.1.2 (1.1.2 (1.1.2 (1.1.2 (1.1.2 (1.1.2 (1.1.2 (1.1.2 (1.1.2 (1.1.2 (1.1.2 (1.1.2 (1.1.2 (1.1.2 (1.1.2 (1.1.2 (1.1.2 (1.1.2 (1.1.2 (1.1.2 (1.1.2 (1.1.2 (1.1.2 (1.1.2 (1.1.2 (1.1.2 (1.1.2 (1.1.2 (1.1.2 (1.1.2 (1.1.2 (1.1.2 (1.1.2 (1.1.2 (1.1.2 (1.1.2 (1.1.2 (1.1.2 (1.1.2 (1.1.2 (1.1.2 (1.1.2 (1.1.2 (1.1.2 (1.1.2 (1.1.2 (1.1.2 (1.1.2 (1.1.2 (1.1.2 (1.1.2 (1.1.2 (1.1.2 (1.1.2 (1.1.2 (1.1.2 (1.1.                                                                                                                                                                                                                                                                                                                                                                                                                                                                                                                                                                                                                                                                                                                                                                                                                                                                           |                                                                                                         | i anot                   | Qty              | 12 000               |
| WALL       42.0° (1067)       (117)         WALL       J.25° (83) to 5.5° (140)         WALL       ADJUSTABLE         WALL       PTAC         WALL       DECORATIVE SIDE PANEL         ADJUSTABLE LEGS       Side Extension Panel (2)         Lectrical       Junction Box         Receptacle       Receptacle         Wall bickness is less than 2 inches.       Wiring         2. For all applications with an accessory subbase:          Wall sleeve must extend 3 in. minimum to be room.          Wall sleeve must extend 3 in. minimum to 5-1/2 in. max. above the floor.                                                                                                                                                                                                                                                                                                                                                                                                                                                                                                                                                                                                                                                                                                                                                                                                                                                                                                                                                                                                                                                                                                                                                                                                                                                                                                                                                                                                                                                                                                                                                                                                                                                                                                                                                                                                                                                                                                                                                                                                                                                                                                                                                                                                                                       |                                                                                                         |                          |                  |                      |
| WALL<br>WALL<br>WALL<br>SLEEVE<br>WALL<br>SLEEVE<br>WALL<br>SLEEVE<br>Vall sleeve extends 4 or more inches into the room.<br>Wall bleeve must extend 3 in minimum into the room.<br>Wall sleeve must extend 3 in minimum to 5-1/2 in. max. above the floor.<br>Wall sleeve must be installed between 3.1/4 in. minimum to 5-1/2 in. max. above the floor.                                                                                                                                                                                                                                                                                                                                                                                                                                                                                                                                                                                                                                                                                                                                                                                                                                                                                                                                                                                                                                                                                                                                                                                                                                                                                                                                                                                                                                                                                                                                                                                                                                                                                                                                                                                                                                                                                                                                                                                                                                                                                                                                                                                                                                                                                                                                                                                                                                                              | OUTSIDE                                                                                                 |                          | 4.6"             | Units: Inch(mr       |
| NOTES: 1. Accessory 230V subbase is required for applications where: • Wall bleeve extends 4 or more inches into the room. • Wall sleeve must extend 3 in. minimum into the room. • Wall sleeve must be installed between 3-1/4 in. minimum to 5-1/2 in. max. above the floor.                                                                                                                                                                                                                                                                                                                                                                                                                                                                                                                                                                                                                                                                                                                                                                                                                                                                                                                                                                                                                                                                                                                                                                                                                                                                                                                                                                                                                                                                                                                                                                                                                                                                                                                                                                                                                                                                                                                                                                                                                                                                                                                                                                                                                                                                                                                                                                                                                                                                                                                                         |                                                                                                         |                          |                  |                      |
| WALL<br>SLEEVE PTAC<br>SUBBASE<br>DECORATIVE SIDE PANEL<br>ADJUSTABLE LEGS NOTES: 1. Accessory 230V subbase is required for applications where:<br>• Wall sleeve extends 4 or more inches into the room.<br>• Wall thickness is less than 2 inches. 2. For all applications with an accessory subbase:<br>• Wall sleeve must extend 3 in. minimum into the room.<br>• Wall sleeve must extend 3 in. minimum into the room.<br>• Wall sleeve must extend 3 in. minimum into the room.<br>• Wall sleeve must be installed between 3-1/4 in. minimum to 5-1/2 in. max. above the floor.                                                                                                                                                                                                                                                                                                                                                                                                                                                                                                                                                                                                                                                                                                                                                                                                                                                                                                                                                                                                                                                                                                                                                                                                                                                                                                                                                                                                                                                                                                                                                                                                                                                                                                                                                                                                                                                                                                                                                                                                                                                                                                                                                                                                                                   |                                                                                                         |                          |                  | Line Voltage         |
| SLEEVE OF PTAC<br>SUBBASE<br>DECORATIVE SIDE PANEL<br>ADJUSTABLE LEGS NOTES: 1. Accessory 230V subbase is required for applications where:<br>• Wall sleeve extends 4 or more inches into the room.<br>• Wall sleeve extends 4 or more inches into the room.<br>• Wall sheeve must extend 3 in minimum into the room.<br>• Wall sleeve must extend 3 in minimum into the room.<br>• Wall sleeve must be installed between 3-1/4 in. minimum to 5-1/2 in. max. above the floor.                                                                                                                                                                                                                                                                                                                                                                                                                                                                                                                                                                                                                                                                                                                                                                                                                                                                                                                                                                                                                                                                                                                                                                                                                                                                                                                                                                                                                                                                                                                                                                                                                                                                                                                                                                                                                                                                                                                                                                                                                                                                                                                                                                                                                                                                                                                                         |                                                                                                         |                          |                  |                      |
| <ul> <li>NOTES:</li> <li>1. Accessory 230V subbase is required for applications where:</li> <li>Wall sleeve extends 4 or more inches into the room.</li> <li>Wall thickness is less than 2 inches.</li> <li>2. For all applications with an accessory subbase:</li> <li>Wall sleeve must extend 3 in. minimum into the room.</li> <li>Wall sleeve must be installed between 3-1/4 in. minimum to 5-1/2 in. max. above the floor.</li> </ul>                                                                                                                                                                                                                                                                                                                                                                                                                                                                                                                                                                                                                                                                                                                                                                                                                                                                                                                                                                                                                                                                                                                                                                                                                                                                                                                                                                                                                                                                                                                                                                                                                                                                                                                                                                                                                                                                                                                                                                                                                                                                                                                                                                                                                                                                                                                                                                            |                                                                                                         |                          |                  |                      |
| <ul> <li>DECORATIVE SIDE PANEL<br/>ADJUSTABLE LEGS</li> <li>NOTES:</li> <li>1. Accessory 230V subbase is required for applications where:</li> <li>Wall sleeve extends 4 or more inches into the room.</li> <li>Wall thickness is less than 2 inches.</li> <li>2. For all applications with an accessory subbase:</li> <li>Wall sleeve must extend 3 in. minimum into the room.</li> <li>Wall sleeve must extend 3 in. minimum into the room.</li> <li>Wall sleeve must be installed between 3-1/4 in. minimum to 5-1/2 in. max. above the floor.</li> </ul>                                                                                                                                                                                                                                                                                                                                                                                                                                                                                                                                                                                                                                                                                                                                                                                                                                                                                                                                                                                                                                                                                                                                                                                                                                                                                                                                                                                                                                                                                                                                                                                                                                                                                                                                                                                                                                                                                                                                                                                                                                                                                                                                                                                                                                                           |                                                                                                         |                          |                  |                      |
| ADJUSTABLE LEGS<br>NOTES:<br>1. Accessory 230V subbase is required for applications where:<br>• Wall sleeve extends 4 or more inches into the room.<br>• Wall thickness is less than 2 inches.<br>2. For all applications with an accessory subbase:<br>• Wall sleeve must extend 3 in. minimum into the room.<br>• Wall sleeve must extend 3 in. minimum into the room.<br>• Wall sleeve must be installed between 3-1/4 in. minimum to 5-1/2 in. max. above the floor.                                                                                                                                                                                                                                                                                                                                                                                                                                                                                                                                                                                                                                                                                                                                                                                                                                                                                                                                                                                                                                                                                                                                                                                                                                                                                                                                                                                                                                                                                                                                                                                                                                                                                                                                                                                                                                                                                                                                                                                                                                                                                                                                                                                                                                                                                                                                               |                                                                                                         | Side Extension Panel (2) |                  |                      |
| <ul> <li>NOTES:</li> <li>1. Accessory 230V subbase is required for applications where:</li> <li>Wall sleeve extends 4 or more inches into the room.</li> <li>Wall thickness is less than 2 inches.</li> <li>2. For all applications with an accessory subbase:</li> <li>Wall sleeve must extend 3 in. minimum into the room.</li> <li>Wall sleeve must be installed between 3-1/4 in. minimum to 5-1/2 in. max. above the floor.</li> </ul>                                                                                                                                                                                                                                                                                                                                                                                                                                                                                                                                                                                                                                                                                                                                                                                                                                                                                                                                                                                                                                                                                                                                                                                                                                                                                                                                                                                                                                                                                                                                                                                                                                                                                                                                                                                                                                                                                                                                                                                                                                                                                                                                                                                                                                                                                                                                                                            |                                                                                                         | a • 🦯                    | /                |                      |
| <ul> <li>1. Accessory 230V subbase is required for applications where:</li> <li>Wall sleeve extends 4 or more inches into the room.</li> <li>Wall thickness is less than 2 inches.</li> <li>2. For all applications with an accessory subbase:</li> <li>Wall sleeve must extend 3 in. minimum into the room.</li> <li>Wall sleeve must be installed between 3-1/4 in. minimum to 5-1/2 in. max. above the floor.</li> </ul>                                                                                                                                                                                                                                                                                                                                                                                                                                                                                                                                                                                                                                                                                                                                                                                                                                                                                                                                                                                                                                                                                                                                                                                                                                                                                                                                                                                                                                                                                                                                                                                                                                                                                                                                                                                                                                                                                                                                                                                                                                                                                                                                                                                                                                                                                                                                                                                            | r te                                                                                                    |                          | Receptacle       |                      |
| <ul> <li>1. Accessory 230V subbase is required for applications where:</li> <li>Wall sleeve extends 4 or more inches into the room.</li> <li>Wall thickness is less than 2 inches.</li> <li>2. For all applications with an accessory subbase:</li> <li>Wall sleeve must extend 3 in. minimum into the room.</li> <li>Wall sleeve must be installed between 3-1/4 in. minimum to 5-1/2 in. max. above the floor.</li> </ul>                                                                                                                                                                                                                                                                                                                                                                                                                                                                                                                                                                                                                                                                                                                                                                                                                                                                                                                                                                                                                                                                                                                                                                                                                                                                                                                                                                                                                                                                                                                                                                                                                                                                                                                                                                                                                                                                                                                                                                                                                                                                                                                                                                                                                                                                                                                                                                                            |                                                                                                         |                          |                  | $\bigcirc$           |
| <ul> <li>Wall sleeve extends 4 or more inches into the room.</li> <li>Wall thickness is less than 2 inches.</li> <li>Wall thickness is less than 2 inches.</li> <li>Wall applications with an accessory subbase: <ul> <li>Wall sleeve must extend 3 in. minimum into the room.</li> <li>Wall sleeve must be installed between 3-1/4 in. minimum to 5-1/2 in. max. above the floor.</li> </ul> </li> </ul>                                                                                                                                                                                                                                                                                                                                                                                                                                                                                                                                                                                                                                                                                                                                                                                                                                                                                                                                                                                                                                                                                                                                                                                                                                                                                                                                                                                                                                                                                                                                                                                                                                                                                                                                                                                                                                                                                                                                                                                                                                                                                                                                                                                                                                                                                                                                                                                                              | NOTES.                                                                                                  | ase                      |                  |                      |
| Wall thickness is less than 2 inches.     Receptacle     Access Panel     Eveling Leg (2)     Access Panel     Wall sleeve must extend 3 in. minimum into the room.     Wall sleeve must be installed between 3-1/4 in. minimum to 5-1/2 in. max. above the floor.                                                                                                                                                                                                                                                                                                                                                                                                                                                                                                                                                                                                                                                                                                                                                                                                                                                                                                                                                                                                                                                                                                                                                                                                                                                                                                                                                                                                                                                                                                                                                                                                                                                                                                                                                                                                                                                                                                                                                                                                                                                                                                                                                                                                                                                                                                                                                                                                                                                                                                                                                     | Wall sleeve extends 4 or more inches into the room.                                                     |                          |                  |                      |
| <ul> <li>2. For all applications with an accessory subbase:</li> <li>Wall sleeve must extend 3 in. minimum into the room.</li> <li>Wall sleeve must be installed between 3-1/4 in. minimum to 5-1/2 in. max. above the floor.</li> </ul>                                                                                                                                                                                                                                                                                                                                                                                                                                                                                                                                                                                                                                                                                                                                                                                                                                                                                                                                                                                                                                                                                                                                                                                                                                                                                                                                                                                                                                                                                                                                                                                                                                                                                                                                                                                                                                                                                                                                                                                                                                                                                                                                                                                                                                                                                                                                                                                                                                                                                                                                                                               | Wall thickness is less than 2 inches.                                                                   | Receptacle               | Leveling Leg (2) |                      |
| <ul> <li>Subbase height is adjustable from 3-1/4 in. min. to 5-1/2 in. max. above floor (including carpeting).</li> </ul>                                                                                                                                                                                                                                                                                                                                                                                                                                                                                                                                                                                                                                                                                                                                                                                                                                                                                                                                                                                                                                                                                                                                                                                                                                                                                                                                                                                                                                                                                                                                                                                                                                                                                                                                                                                                                                                                                                                                                                                                                                                                                                                                                                                                                                                                                                                                                                                                                                                                                                                                                                                                                                                                                              | • Wall sleeve must be installed between 3-1/4 in. minimum to 5-1/2 in. max. above the                   | e floor.                 |                  |                      |
|                                                                                                                                                                                                                                                                                                                                                                                                                                                                                                                                                                                                                                                                                                                                                                                                                                                                                                                                                                                                                                                                                                                                                                                                                                                                                                                                                                                                                                                                                                                                                                                                                                                                                                                                                                                                                                                                                                                                                                                                                                                                                                                                                                                                                                                                                                                                                                                                                                                                                                                                                                                                                                                                                                                                                                                                                        |                                                                                                         |                          |                  |                      |
|                                                                                                                                                                                                                                                                                                                                                                                                                                                                                                                                                                                                                                                                                                                                                                                                                                                                                                                                                                                                                                                                                                                                                                                                                                                                                                                                                                                                                                                                                                                                                                                                                                                                                                                                                                                                                                                                                                                                                                                                                                                                                                                                                                                                                                                                                                                                                                                                                                                                                                                                                                                                                                                                                                                                                                                                                        |                                                                                                         |                          |                  |                      |
|                                                                                                                                                                                                                                                                                                                                                                                                                                                                                                                                                                                                                                                                                                                                                                                                                                                                                                                                                                                                                                                                                                                                                                                                                                                                                                                                                                                                                                                                                                                                                                                                                                                                                                                                                                                                                                                                                                                                                                                                                                                                                                                                                                                                                                                                                                                                                                                                                                                                                                                                                                                                                                                                                                                                                                                                                        | Specifications are subject to change without notice. Manufacturer<br>without notice or without incurrin |                          |                  | fications or designs |