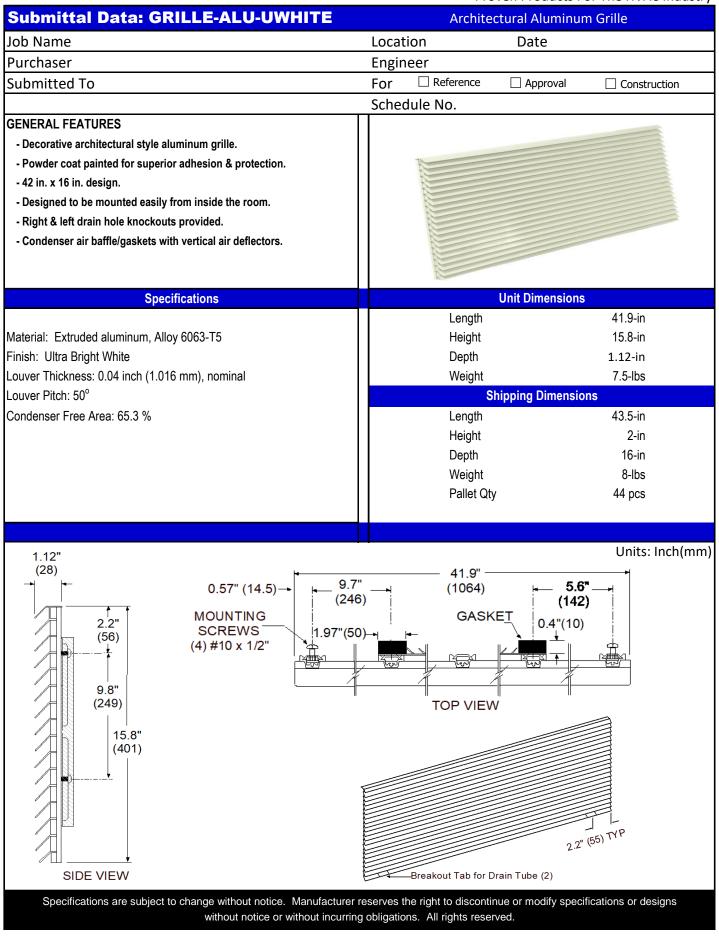

| Item | Description                              |
|------|------------------------------------------|
| 1    | Conduit Interface 230V-15A Wire Assembly |
| 2    | Unit Attachment Cover                    |
| 3    | 90 Degree Conduit Connector              |