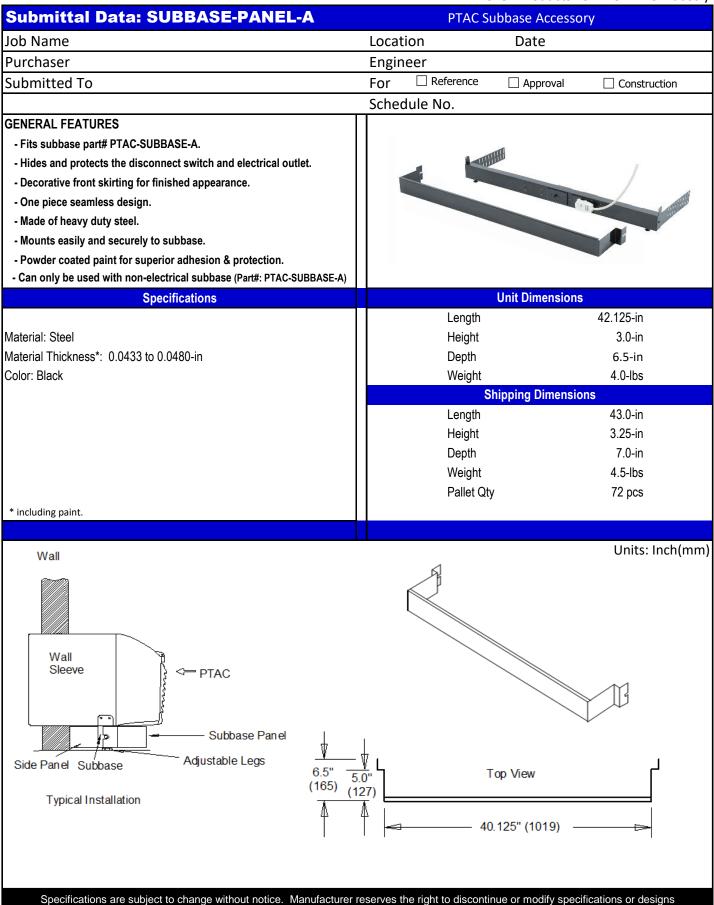

|                                                                                                                 |                                            |                                 |
| Recess Disconnect Fuse<br>Plate Switch Holders (2)             | Rece<br>Plate                                                                                                   |                                            | s (2)                           |
| Recess Disconnect<br>Plate Switch                              | L1 A RED FUSE 1 RED A                                                                                           | LEGEND LEGEND Field Supplier Factory Suppl | TO UNIT<br>RECEPTACLE<br>OUTLET |



Proven Products For The HVAC Industry



05/2018







| Submittal Data: PTAC-DEFLECTOR-A<br>ob Name<br>Purchaser<br>Submitted To | PTAC<br>Location<br>Engineer | CAir Deflector<br>Date |                |
|--------------------------------------------------------------------------|------------------------------|------------------------|----------------|
| Purchaser                                                                |                              | Date                   |                |
|                                                                          | Engineer                     |                        |                |
| Submitted To                                                             |                              |                        |                |
|