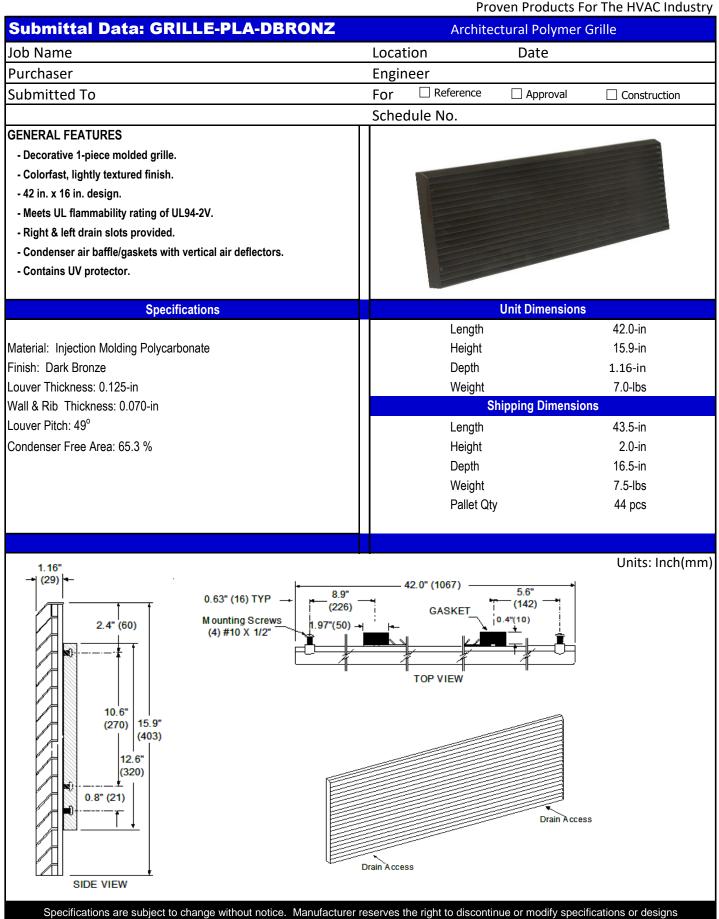

| Submittal Data: E2-CI-230V-30A                                                                                                                                                                         | PTAC Conduit Interface Kit          |
|--------------------------------------------------------------------------------------------------------------------------------------------------------------------------------------------------------|-------------------------------------|
| Job Name                                                                                                                                                                                               | Location Date                       |
| Purchaser                                                                                                                                                                                              | Engineer                            |
| Submitted To                                                                                                                                                                                           | For Reference Approval Construction |
|                                                                                                                                                                                                        | Schedule No.                        |
| GENERAL FEATURES  - Field Installed 208/230V 30 amp conduit interface kit Connect existing conduit & wires to ETAC2 unit Easy unit disconnect for maintenance or service - For Gree ETAC2 models ONLY. |                                     |
| Specifications<br>Wire: 12 AWG 600V 105° C                                                                                                                                                             | Unit Dimensions<br>Length 8.0-in    |
| Insulation - 2/64" thick thermoplastic                                                                                                                                                                 | Length 8.0-in<br>Height 3.0-in      |
| Wire Colors: Black/Red/Green                                                                                                                                                                           | Depth 1.0-in                        |
|                                                                                                                                                                                                        | Weight 0.5-lbs                      |
| Electrical:                                                                                                                                                                                            | Shipping Dimensions                 |
| Voltage Rating: 208/230v                                                                                                                                                                               | Length 6.0-in                       |
| Current Rating: 30 amp                                                                                                                                                                                 | Height 6.0-in                       |
| Unit Power Connection: Gree ETAC2                                                                                                                                                                      | Depth 1.0-in                        |
|                                                                                                                                                                                                        | Weight 0.5-Ibs                      |
|                                                                                                                                                                                                        |                                     |