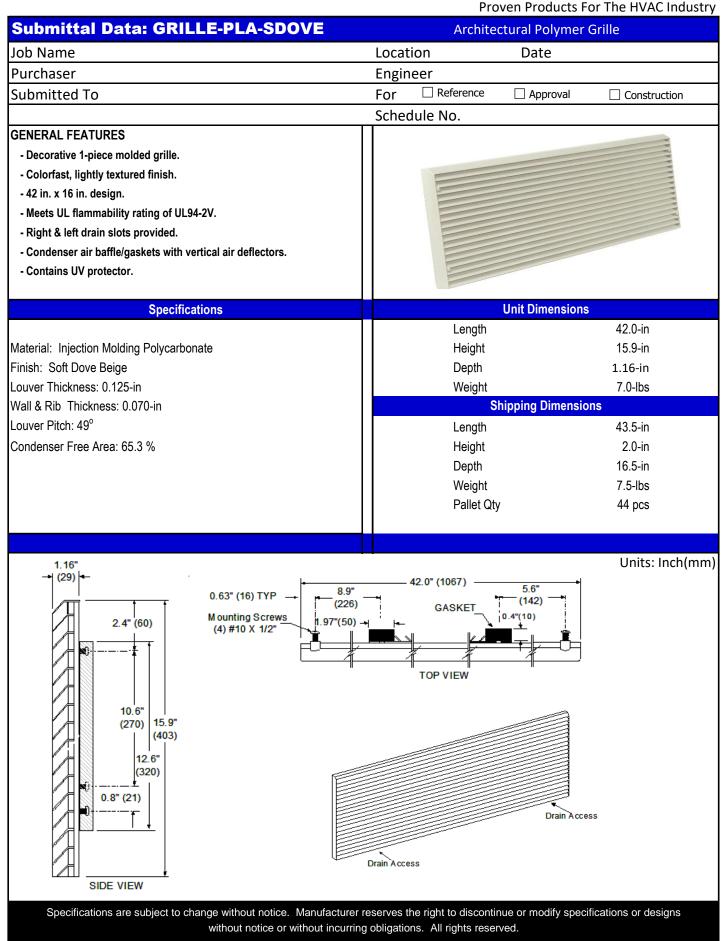

| Item | Description                              |
|------|------------------------------------------|
| 1    | Conduit Interface 230V-30A Wire Assembly |
| 2    | Unit Attachment Cover                    |
| 3    | 90 Degree Conduit Connector              |