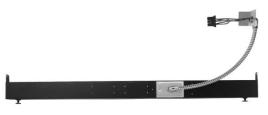

| Submittal Data: SUBBASE-230V-15A                                                                                                                                                                                                                                                                                                                                                                                                                                                                                                                                                                                                                                                                                                                                                                                                                                                                                                                                                                                                                                                                                                                                                                                                                                                                                                                                                                                                                                                                                                                                                                                                                                                                                                                                                                                                                                                                                                                                                                                                                                                                                          | PTAC Electri          | cal Subbase         |                                   |                              |
|---------------------------------------------------------------------------------------------------------------------------------------------------------------------------------------------------------------------------------------------------------------------------------------------------------------------------------------------------------------------------------------------------------------------------------------------------------------------------------------------------------------------------------------------------------------------------------------------------------------------------------------------------------------------------------------------------------------------------------------------------------------------------------------------------------------------------------------------------------------------------------------------------------------------------------------------------------------------------------------------------------------------------------------------------------------------------------------------------------------------------------------------------------------------------------------------------------------------------------------------------------------------------------------------------------------------------------------------------------------------------------------------------------------------------------------------------------------------------------------------------------------------------------------------------------------------------------------------------------------------------------------------------------------------------------------------------------------------------------------------------------------------------------------------------------------------------------------------------------------------------------------------------------------------------------------------------------------------------------------------------------------------------------------------------------------------------------------------------------------------------|-----------------------|---------------------|-----------------------------------|------------------------------|
| lob Name                                                                                                                                                                                                                                                                                                                                                                                                                                                                                                                                                                                                                                                                                                                                                                                                                                                                                                                                                                                                                                                                                                                                                                                                                                                                                                                                                                                                                                                                                                                                                                                                                                                                                                                                                                                                                                                                                                                                                                                                                                                                                                                  | Location              |                     | Date                              |                              |
| Purchaser                                                                                                                                                                                                                                                                                                                                                                                                                                                                                                                                                                                                                                                                                                                                                                                                                                                                                                                                                                                                                                                                                                                                                                                                                                                                                                                                                                                                                                                                                                                                                                                                                                                                                                                                                                                                                                                                                                                                                                                                                                                                                                                 | Engineer              |                     |                                   |                              |
| Submitted To                                                                                                                                                                                                                                                                                                                                                                                                                                                                                                                                                                                                                                                                                                                                                                                                                                                                                                                                                                                                                                                                                                                                                                                                                                                                                                                                                                                                                                                                                                                                                                                                                                                                                                                                                                                                                                                                                                                                                                                                                                                                                                              | For 🗌 Re              | eference 🗌          | Approval                          | Construction                 |
|                                                                                                                                                                                                                                                                                                                                                                                                                                                                                                                                                                                                                                                                                                                                                                                                                                                                                                                                                                                                                                                                                                                                                                                                                                                                                                                                                                                                                                                                                                                                                                                                                                                                                                                                                                                                                                                                                                                                                                                                                                                                                                                           | Schedule N            | 0.                  |                                   |                              |
| GENERAL FEATURES                                                                                                                                                                                                                                                                                                                                                                                                                                                                                                                                                                                                                                                                                                                                                                                                                                                                                                                                                                                                                                                                                                                                                                                                                                                                                                                                                                                                                                                                                                                                                                                                                                                                                                                                                                                                                                                                                                                                                                                                                                                                                                          |                       |                     |                                   |                              |
| - Contains a prewired NEMA receptacle outlet.                                                                                                                                                                                                                                                                                                                                                                                                                                                                                                                                                                                                                                                                                                                                                                                                                                                                                                                                                                                                                                                                                                                                                                                                                                                                                                                                                                                                                                                                                                                                                                                                                                                                                                                                                                                                                                                                                                                                                                                                                                                                             | -                     |                     |                                   |                              |
| - Multiple electrical knockouts for fast and easy installation.                                                                                                                                                                                                                                                                                                                                                                                                                                                                                                                                                                                                                                                                                                                                                                                                                                                                                                                                                                                                                                                                                                                                                                                                                                                                                                                                                                                                                                                                                                                                                                                                                                                                                                                                                                                                                                                                                                                                                                                                                                                           |                       | 44                  |                                   |                              |
| - Conceals excess unit power cord for a neat, finished appearance.                                                                                                                                                                                                                                                                                                                                                                                                                                                                                                                                                                                                                                                                                                                                                                                                                                                                                                                                                                                                                                                                                                                                                                                                                                                                                                                                                                                                                                                                                                                                                                                                                                                                                                                                                                                                                                                                                                                                                                                                                                                        |                       | ·                   |                                   |                              |
| - Adjustable height of 3¼ to 5½ inches from finished floor.                                                                                                                                                                                                                                                                                                                                                                                                                                                                                                                                                                                                                                                                                                                                                                                                                                                                                                                                                                                                                                                                                                                                                                                                                                                                                                                                                                                                                                                                                                                                                                                                                                                                                                                                                                                                                                                                                                                                                                                                                                                               |                       |                     | 11                                | Renter State                 |
| - Made of heavy gauge steel.                                                                                                                                                                                                                                                                                                                                                                                                                                                                                                                                                                                                                                                                                                                                                                                                                                                                                                                                                                                                                                                                                                                                                                                                                                                                                                                                                                                                                                                                                                                                                                                                                                                                                                                                                                                                                                                                                                                                                                                                                                                                                              |                       |                     |                                   | T. Million                   |
| <ul> <li>Mounts easily and securely to standard wall sleeve.</li> </ul>                                                                                                                                                                                                                                                                                                                                                                                                                                                                                                                                                                                                                                                                                                                                                                                                                                                                                                                                                                                                                                                                                                                                                                                                                                                                                                                                                                                                                                                                                                                                                                                                                                                                                                                                                                                                                                                                                                                                                                                                                                                   |                       |                     |                                   |                              |
| - Decorative side skirting for finished appearance.                                                                                                                                                                                                                                                                                                                                                                                                                                                                                                                                                                                                                                                                                                                                                                                                                                                                                                                                                                                                                                                                                                                                                                                                                                                                                                                                                                                                                                                                                                                                                                                                                                                                                                                                                                                                                                                                                                                                                                                                                                                                       |                       |                     |                                   |                              |
| - Optional field installed pre-wired disconnect switch and fuse kits.                                                                                                                                                                                                                                                                                                                                                                                                                                                                                                                                                                                                                                                                                                                                                                                                                                                                                                                                                                                                                                                                                                                                                                                                                                                                                                                                                                                                                                                                                                                                                                                                                                                                                                                                                                                                                                                                                                                                                                                                                                                     |                       | 11.5                | D'                                |                              |
| Specifications                                                                                                                                                                                                                                                                                                                                                                                                                                                                                                                                                                                                                                                                                                                                                                                                                                                                                                                                                                                                                                                                                                                                                                                                                                                                                                                                                                                                                                                                                                                                                                                                                                                                                                                                                                                                                                                                                                                                                                                                                                                                                                            |                       |                     | Dimensions                        | 40.0 in                      |
|                                                                                                                                                                                                                                                                                                                                                                                                                                                                                                                                                                                                                                                                                                                                                                                                                                                                                                                                                                                                                                                                                                                                                                                                                                                                                                                                                                                                                                                                                                                                                                                                                                                                                                                                                                                                                                                                                                                                                                                                                                                                                                                           |                       | Length              |                                   | 42.0-in                      |
| Physical:                                                                                                                                                                                                                                                                                                                                                                                                                                                                                                                                                                                                                                                                                                                                                                                                                                                                                                                                                                                                                                                                                                                                                                                                                                                                                                                                                                                                                                                                                                                                                                                                                                                                                                                                                                                                                                                                                                                                                                                                                                                                                                                 |                       | Height              |                                   | 3.25-in<br>4.625-in          |
| Material: Steel<br>Material Thickness*: 0.0433 to 0.0480-in                                                                                                                                                                                                                                                                                                                                                                                                                                                                                                                                                                                                                                                                                                                                                                                                                                                                                                                                                                                                                                                                                                                                                                                                                                                                                                                                                                                                                                                                                                                                                                                                                                                                                                                                                                                                                                                                                                                                                                                                                                                               |                       | Depth<br>Weight     |                                   | 4.625-m<br>9.0-lbs           |
| Color: Black                                                                                                                                                                                                                                                                                                                                                                                                                                                                                                                                                                                                                                                                                                                                                                                                                                                                                                                                                                                                                                                                                                                                                                                                                                                                                                                                                                                                                                                                                                                                                                                                                                                                                                                                                                                                                                                                                                                                                                                                                                                                                                              |                       | Weight              | ng Dimensions                     | 9.0-105                      |
| Finish: Powder coated paint                                                                                                                                                                                                                                                                                                                                                                                                                                                                                                                                                                                                                                                                                                                                                                                                                                                                                                                                                                                                                                                                                                                                                                                                                                                                                                                                                                                                                                                                                                                                                                                                                                                                                                                                                                                                                                                                                                                                                                                                                                                                                               |                       | Length              |                                   | 43.75-in                     |
|                                                                                                                                                                                                                                                                                                                                                                                                                                                                                                                                                                                                                                                                                                                                                                                                                                                                                                                                                                                                                                                                                                                                                                                                                                                                                                                                                                                                                                                                                                                                                                                                                                                                                                                                                                                                                                                                                                                                                                                                                                                                                                                           |                       | Height              |                                   | 5.0-in                       |
| Electrical:                                                                                                                                                                                                                                                                                                                                                                                                                                                                                                                                                                                                                                                                                                                                                                                                                                                                                                                                                                                                                                                                                                                                                                                                                                                                                                                                                                                                                                                                                                                                                                                                                                                                                                                                                                                                                                                                                                                                                                                                                                                                                                               |                       | Depth               |                                   | 5.25-in                      |
| Voltage Rating: 208/230v                                                                                                                                                                                                                                                                                                                                                                                                                                                                                                                                                                                                                                                                                                                                                                                                                                                                                                                                                                                                                                                                                                                                                                                                                                                                                                                                                                                                                                                                                                                                                                                                                                                                                                                                                                                                                                                                                                                                                                                                                                                                                                  |                       | Weight              |                                   | 9.5-lbs                      |
| Current Rating: 15 amp                                                                                                                                                                                                                                                                                                                                                                                                                                                                                                                                                                                                                                                                                                                                                                                                                                                                                                                                                                                                                                                                                                                                                                                                                                                                                                                                                                                                                                                                                                                                                                                                                                                                                                                                                                                                                                                                                                                                                                                                                                                                                                    |                       | Pallet Qty          |                                   | 72 pcs                       |
| Receptacle Type: NEMA 6-15                                                                                                                                                                                                                                                                                                                                                                                                                                                                                                                                                                                                                                                                                                                                                                                                                                                                                                                                                                                                                                                                                                                                                                                                                                                                                                                                                                                                                                                                                                                                                                                                                                                                                                                                                                                                                                                                                                                                                                                                                                                                                                |                       | ,,                  |                                   | F                            |
|                                                                                                                                                                                                                                                                                                                                                                                                                                                                                                                                                                                                                                                                                                                                                                                                                                                                                                                                                                                                                                                                                                                                                                                                                                                                                                                                                                                                                                                                                                                                                                                                                                                                                                                                                                                                                                                                                                                                                                                                                                                                                                                           |                       |                     |                                   |                              |
| OUTSIDE .                                                                                                                                                                                                                                                                                                                                                                                                                                                                                                                                                                                                                                                                                                                                                                                                                                                                                                                                                                                                                                                                                                                                                                                                                                                                                                                                                                                                                                                                                                                                                                                                                                                                                                                                                                                                                                                                                                                                                                                                                                                                                                                 |                       | 4.6"                |                                   | Units: Inch(mr               |
| WALL 42.0" (1067) —                                                                                                                                                                                                                                                                                                                                                                                                                                                                                                                                                                                                                                                                                                                                                                                                                                                                                                                                                                                                                                                                                                                                                                                                                                                                                                                                                                                                                                                                                                                                                                                                                                                                                                                                                                                                                                                                                                                                                                                                                                                                                                       | <del></del>           | <del>⊸</del> (117)⊶ |                                   |                              |
| · · ·                                                                                                                                                                                                                                                                                                                                                                                                                                                                                                                                                                                                                                                                                                                                                                                                                                                                                                                                                                                                                                                                                                                                                                                                                                                                                                                                                                                                                                                                                                                                                                                                                                                                                                                                                                                                                                                                                                                                                                                                                                                                                                                     | — <u> </u>            |                     |                                   | Field Wiring<br>Line Voltage |
|                                                                                                                                                                                                                                                                                                                                                                                                                                                                                                                                                                                                                                                                                                                                                                                                                                                                                                                                                                                                                                                                                                                                                                                                                                                                                                                                                                                                                                                                                                                                                                                                                                                                                                                                                                                                                                                                                                                                                                                                                                                                                                                           |                       |                     | 5" (83) to 5.5" (140)<br>JUSTABLE | -                            |
| WALL<br>SLEEVE                                                                                                                                                                                                                                                                                                                                                                                                                                                                                                                                                                                                                                                                                                                                                                                                                                                                                                                                                                                                                                                                                                                                                                                                                                                                                                                                                                                                                                                                                                                                                                                                                                                                                                                                                                                                                                                                                                                                                                                                                                                                                                            |                       |                     |                                   |                              |
|                                                                                                                                                                                                                                                                                                                                                                                                                                                                                                                                                                                                                                                                                                                                                                                                                                                                                                                                                                                                                                                                                                                                                                                                                                                                                                                                                                                                                                                                                                                                                                                                                                                                                                                                                                                                                                                                                                                                                                                                                                                                                                                           | Side Extension F      | Panel (2)           | 4-11                              |                              |
| DECORATIVE SIDE PANEL                                                                                                                                                                                                                                                                                                                                                                                                                                                                                                                                                                                                                                                                                                                                                                                                                                                                                                                                                                                                                                                                                                                                                                                                                                                                                                                                                                                                                                                                                                                                                                                                                                                                                                                                                                                                                                                                                                                                                                                                                                                                                                     |                       |                     | trical<br>ion Box                 |                              |
| ADJUSTABLE LEGS                                                                                                                                                                                                                                                                                                                                                                                                                                                                                                                                                                                                                                                                                                                                                                                                                                                                                                                                                                                                                                                                                                                                                                                                                                                                                                                                                                                                                                                                                                                                                                                                                                                                                                                                                                                                                                                                                                                                                                                                                                                                                                           | 1 İ                   | for i               | Receptacle                        |                              |
| ۳<br>۲                                                                                                                                                                                                                                                                                                                                                                                                                                                                                                                                                                                                                                                                                                                                                                                                                                                                                                                                                                                                                                                                                                                                                                                                                                                                                                                                                                                                                                                                                                                                                                                                                                                                                                                                                                                                                                                                                                                                                                                                                                                                                                                    |                       |                     | 0                                 |                              |
| NOTES: Electrical Subb                                                                                                                                                                                                                                                                                                                                                                                                                                                                                                                                                                                                                                                                                                                                                                                                                                                                                                                                                                                                                                                                                                                                                                                                                                                                                                                                                                                                                                                                                                                                                                                                                                                                                                                                                                                                                                                                                                                                                                                                                                                                                                    |                       |                     |                                   |                              |
| NOTES: Electrical Subba<br>1. Accessory 230V subbase is required for applications where:                                                                                                                                                                                                                                                                                                                                                                                                                                                                                                                                                                                                                                                                                                                                                                                                                                                                                                                                                                                                                                                                                                                                                                                                                                                                                                                                                                                                                                                                                                                                                                                                                                                                                                                                                                                                                                                                                                                                                                                                                                  | ise                   | L IL                | J (                               |                              |
| <ul> <li>Wall sleeve extends 4 or more inches into the room.</li> </ul>                                                                                                                                                                                                                                                                                                                                                                                                                                                                                                                                                                                                                                                                                                                                                                                                                                                                                                                                                                                                                                                                                                                                                                                                                                                                                                                                                                                                                                                                                                                                                                                                                                                                                                                                                                                                                                                                                                                                                                                                                                                   | Wiring<br>ccess Panel | 1.                  | 1                                 |                              |
|                                                                                                                                                                                                                                                                                                                                                                                                                                                                                                                                                                                                                                                                                                                                                                                                                                                                                                                                                                                                                                                                                                                                                                                                                                                                                                                                                                                                                                                                                                                                                                                                                                                                                                                                                                                                                                                                                                                                                                                                                                                                                                                           | Rec                   |                     | veling Leg (2)                    |                              |
| <ol> <li>For all applications with an accessory subbase:</li> <li>Wall sleeve must extend 3 in. minimum into the room.</li> </ol>                                                                                                                                                                                                                                                                                                                                                                                                                                                                                                                                                                                                                                                                                                                                                                                                                                                                                                                                                                                                                                                                                                                                                                                                                                                                                                                                                                                                                                                                                                                                                                                                                                                                                                                                                                                                                                                                                                                                                                                         | Acces                 | s Panel             |                                   |                              |
| • Wall sleeve must be installed between 3-1/4 in. minimum to 5-1/2 in. max. above the                                                                                                                                                                                                                                                                                                                                                                                                                                                                                                                                                                                                                                                                                                                                                                                                                                                                                                                                                                                                                                                                                                                                                                                                                                                                                                                                                                                                                                                                                                                                                                                                                                                                                                                                                                                                                                                                                                                                                                                                                                     |                       |                     |                                   |                              |
| Subbase height is adjustable from 3-1/4 in. min. to 5-1/2 in. max. above floor (including the second s | ig carpeting).        |                     |                                   |                              |
|                                                                                                                                                                                                                                                                                                                                                                                                                                                                                                                                                                                                                                                                                                                                                                                                                                                                                                                                                                                                                                                                                                                                                                                                                                                                                                                                                                                                                                                                                                                                                                                                                                                                                                                                                                                                                                                                                                                                                                                                                                                                                                                           |                       |                     |                                   |                              |
| Specifications are subject to change without police. Menufactures                                                                                                                                                                                                                                                                                                                                                                                                                                                                                                                                                                                                                                                                                                                                                                                                                                                                                                                                                                                                                                                                                                                                                                                                                                                                                                                                                                                                                                                                                                                                                                                                                                                                                                                                                                                                                                                                                                                                                                                                                                                         | asonyos the right     | to discontinuo or   | modify encoificet                 | ions or designe              |
| Specifications are subject to change without notice. Manufacturer<br>without notice or without incurring                                                                                                                                                                                                                                                                                                                                                                                                                                                                                                                                                                                                                                                                                                                                                                                                                                                                                                                                                                                                                                                                                                                                                                                                                                                                                                                                                                                                                                                                                                                                                                                                                                                                                                                                                                                                                                                                                                                                                                                                                  |                       |                     | modify specificat                 | ions or designs              |