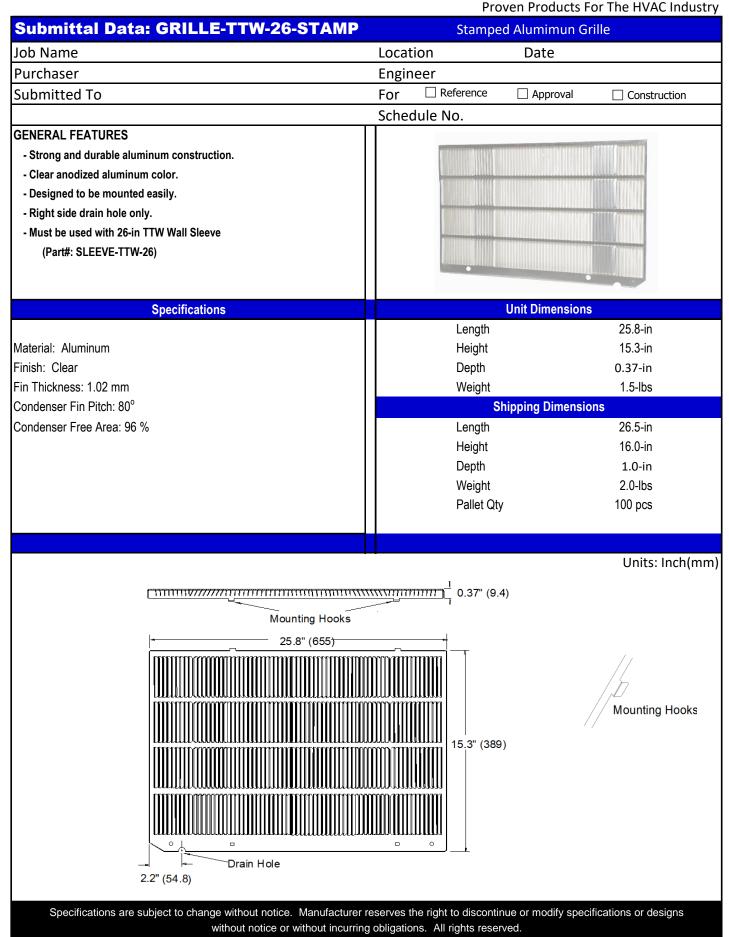

an="2"Colspan="2"Colspan="2"Colspan="2"Colspan="2"Colspan="2"Colspan="2"Colspan="2"Colspan="2"Colspan="2"Colspan="2"Colspan="2"Colspan="2"Colspan="2"Colspan="2"Colspan="2"Colspan="2"Colspan="2"Colspan="2"Colspan="2"Colspan="2"Colspan="2"Colspan="2"Colspan="2"Colspan="2"Colspan="2"Colspan="2"Colspan="2"Colspan="2"Colspan="2"Colspan="2"Colspan="2"Colspan="2"Colspan="2"Colspan="2"Colspan="2"Colspan="2"Colspan="2"Colspan="2"Colspan="2"Colspan="2"Colspan="2"Colspan="2"Colspan="2"Colspan="2"Colspan="2"Colspan="2"Colspan="2"Colspan="2"Colspan="2"Colspan="2"Colspan="2"Colspan="2"Colspan="2"Colspan="2"Colspan="2"Colspan="2"Colspan="2"Colspan="2"Colspan="2"Colspan="2"Colspan="2"Colspan="2"Colspan="2"Colspan="2"Colspan="2"Colspan="2"Colspan="2"Colspan="2"Colspan="2"Colspan="2"Colspan="2"Colsp |









Submittal Data: GRILLE-TTW-26-CLEAR Architectural Aluminum Grille Job Name Location Date Purchaser Engineer □ Reference Submitted To For Approval Construction Schedule No. **GENERAL FEATURES** - Decorative architectural style aluminum grille. - Clear anodized aluminum color. - Designed to be mounted easily and securely to wall sleeve. - Must be used with 26-in TTW Wall Sleeve (Part#: SLEEVE-TTW-26) **Unit Dimensions Specifications** Length 25.7-in Material: Extruded aluminum, Alloy 6063-T5 15.4-in Height Finish: Clear Anodized Depth 1.1-in Louver Thickness: 0.04 inch (1.1 mm), nominal Weight 3.5-lbs **Shipping Dimensions** Louver Pitch: 30° Condenser Free Area: 86% Length 27.0-in Height 16.0-in Depth 2.0-in Weight 4.0-lbs Pallet Qty 50 pcs Units:Inch (mm)



1.1" (28.8)



| Submittal