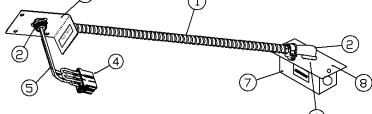

|                                                                                                                                                                                                                                   |                            | of the treat muusti |
|-----------------------------------------------------------------------------------------------------------------------------------------------------------------------------------------------------------------------------------|----------------------------|---------------------|
| Submittal Data: E2-CI-265V-30A                                                                                                                                                                                                    | PTAC Conduit Interface Kit |                     |
| Job Name                                                                                                                                                                                                                          | Location Date              |                     |
| Purchaser                                                                                                                                                                                                                         | Engineer                   |                     |
| Submitted To                                                                                                                                                                                                                      | For 🗌 Reference 🗌 Approval | Construction        |
|                                                                                                                                                                                                                                   | Schedule No.               |                     |
| GENERAL FEATURES                                                                                                                                                                                                                  |                            |                     |
| <ul> <li>Field Installed 265V 30 amp conduit interface kit.</li> <li>Connect existing conduit &amp; wires to ETAC2 unit.</li> <li>Easy unit disconnect for maintenance or service</li> <li>For Gree ETAC2 models ONLY.</li> </ul> |                            |                     |
| Specifications                                                                                                                                                                                                                    | Unit Dimensions            |                     |
| Wire: 12 AWG 600V 105 <sup>° C</sup>                                                                                                                                                                                              | Length                     | 8.0-in              |
| Insulation - 2/64" thick thermoplastic                                                                                                                                                                                            | Height                     | 3.0-in              |
| Wire Colors: Black/White/Green                                                                                                                                                                                                    | Depth                      | 1.0-in              |
|                                                                                                                                                                                                                                   | Weight                     | 0.5-lbs             |
| Electrical:                                                                                                                                                                                                                       | Shipping Dimensio          |                     |
| Voltage Rating: 265V                                                                                                                                                                                                              | Length                     | 6.0-in              |
| Current Rating: 30 amp                                                                                                                                                                                                            | Height                     | 6.0-in              |
| Unit Power Connection: Gree ETAC2                                                                                                                                                                                                 | Depth                      | 1.0-in              |
|                                                                                                                                                                                                                                   | Weight                     | 0.5-lbs             |
|                                                                                                                                                                                                                                   |                            |                     |
| 1                                                                                                                                                                                                                                 |                            | 2                   |

| Submittal Data: E2-HW-265V-15A                                                                                                                                                                                             | PTAC Hardwire Kit | oven products for the hvac industry |
|----------------------------------------------------------------------------------------------------------------------------------------------------------------------------------------------------------------------------|-------------------|-------------------------------------|
| Job Name                                                                                                                                                                                                                   | Location          | Date                                |
| Purchaser                                                                                                                                                                                                                  | Engineer          |                                     |
| Submitted To                                                                                                                                                                                                               | For Reference     | Approval     Construction           |
|                                                                                                                                                                                                                            | Schedule No.      |                                     |
| GENERAL FEATURES                                                                                                                                                                                                           |                   |                                     |
| GENERAL FEATURES<br>- Field Installed 265V 15 amp conduit hardwire.<br>- Flexible steel conduit construction.<br>- Easy unit disconnect for maintenance or service<br>- Made for Gree ETAC2 models ONLY.                   |                   |                                     |
| Specifications                                                                                                                                                                                                             |                   | Unit Dimensions                     |
| Physical:                                                                                                                                                                                                                  | Length            | 36.0-in                             |
| Conduit Material: Steel                                                                                                                                                                                                    | Height            | 3/8-in                              |
| Wire: 12 AWG 600V 105° <sup>C</sup>                                                                                                                                                                                        | Depth             | 3/8-in                              |
| Insulation - 2/64" thick thermoplastic                                                                                                                                                                                     | Weight            | 0.5-lbs                             |
| Wire Colors: Black/White/Green                                                                                                                                                                                             | -                 | hipping Dimensions                  |
|                                                                                                                                                                                                                            | Length            | 15.0-in                             |
| Electrical:                                                                                                                                                                                                                | Height            | 2.5-in                              |
| Voltage Rating: 265v                                                                                                                                                                                                       | Depth             | 15.0-in                             |
| Current Rating: 15 amp                                                                                                                                                                                                     | Weight            | 0.5-lbs                             |
| Unit Power Connection: Gree ETAC2                                                                                                                                                                                          |                   |                                     |
|                                                                                                                                                                                                                            |                   |                                     |
| 7                                                                                                                                                                                                                          |                   | 5                                   |
| ItemDescription13/8 x 36-in Flexible Steel Conduit23/8-in Straight Conduit Connector33/8-in 90° Conduit Connector4Mounting Bracket5Unit Power Connector612 AWG Wire (Length 48-in max.)76-in min. Wire Length from Conduit |                   | 3 4                                 |
| Specifications are subject to change without notice. Manufacturer n without notice or without incurring                                                                                                                    |                   |                                     |

| Item | Description                        |
|------|------------------------------------|
| 1    | 3/8 x 21-in Flexible Steel Conduit |
| 2    | 3/8-in 90° Conduit Connector       |
| 3    | Mounting Bracket                   |
| 4    | Unit Power Connector               |
| 5    | 12 AWG Wire (Length 36-in max.)    |
| 6    | 6-in min. Wire Length from Conduit |
| 7    | Electrical Junction Box            |
| 8    | Electrical Junction Box Cover      |