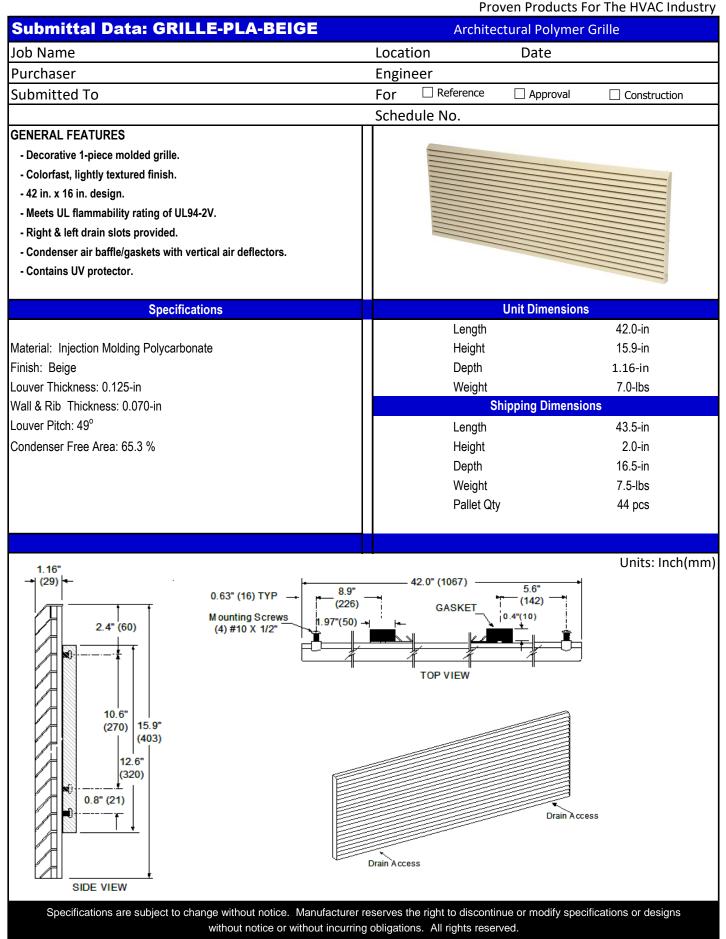

| Item | Description                             |
|------|-----------------------------------------|
| 1    | Conduit Interface 230V-20A Wire Assembl |
| 2    | Unit Attachment Cover                   |
| 3    | 90 Degree Conduit Connector             |