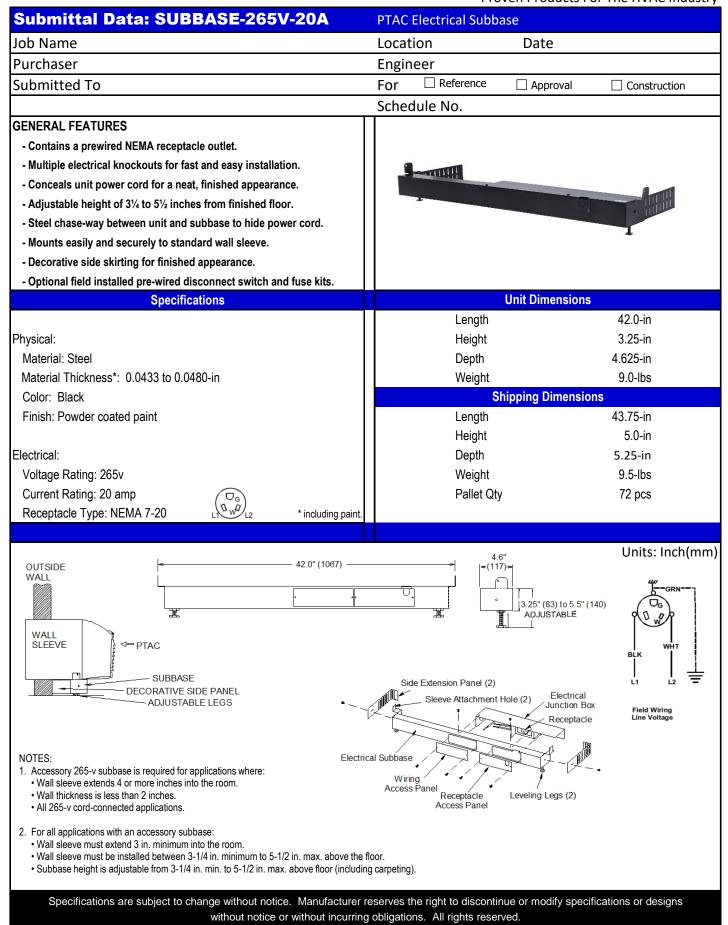

| ob Name       Location       Date         Purchaser       Engineer         Steveral Features       Approval       Construction         Several Features       Construction       Schedule No.         Several Features       - Contains a prewried NEMA receptacle outlet.       - Multiple electrical knockouts for fast de asy installation.       - Concests excess unit power cord for a neat, finished appearance.         - Adjustable height of 3% to 5% inches from finished floor.       - Adjustable height of 3% to 5% inches from finished floor.       - Decorative side skirling for finished appearance.         - Optional field installed pre-wrierd disconnect switch and fuse kits.       - Deptin       42.0-in         Material: Steel       - Deptin       42.0-in         Material: Steel       - Deptin       4.2.0-in         Material: Steel       - Deptin       5.25-in         Voltage Rating: 30 amp       - Offer       - Offer         Receptade Type: NEMA 6-30       - Industing part       - Offer         Voltage Rating: 30 amp       - Offer       - Offer       - Off                                                                                                                                                                                                                                                                                                                                                                                                                                                                                                                                                                                                                                                                                                                                                                                                                                                                                                                                                                                                                                                                                                                                                                                                                                                                                                                                                                                                                                                                                   | Submittal Data: SUBBASE-230V-30A                                                                        | PTAC Electrical Su       | bbase            |                      |
|------------------------------------------------------------------------------------------------------------------------------------------------------------------------------------------------------------------------------------------------------------------------------------------------------------------------------------------------------------------------------------------------------------------------------------------------------------------------------------------------------------------------------------------------------------------------------------------------------------------------------------------------------------------------------------------------------------------------------------------------------------------------------------------------------------------------------------------------------------------------------------------------------------------------------------------------------------------------------------------------------------------------------------------------------------------------------------------------------------------------------------------------------------------------------------------------------------------------------------------------------------------------------------------------------------------------------------------------------------------------------------------------------------------------------------------------------------------------------------------------------------------------------------------------------------------------------------------------------------------------------------------------------------------------------------------------------------------------------------------------------------------------------------------------------------------------------------------------------------------------------------------------------------------------------------------------------------------------------------------------------------------------------------------------------------------------------------------------------------------------------------------------------------------------------------------------------------------------------------------------------------------------------------------------------------------------------------------------------------------------------------------------------------------------------------------------------------------------------------------------------------------------------------------------------------------------------------------------------------------------------------------------------------------------------------------------------------------------------------------------------------------------------------------------------------------------|---------------------------------------------------------------------------------------------------------|--------------------------|------------------|----------------------|
| Purchaser       Engineer         Submitted To       For       Reference       Approval       Construction         Schedule No.       Schedule No.       Schedule No.       Schedule No.         EENERAL FEATURES       - Contains a prewired NEMA receptacle outlet.       - Adjustable height of 31/s to 51/s inches from finished appearance.       - Adjustable height of 31/s to 51/s inches from finished floor.       - Adjustable height of 51/s inches from finished appearance.       - Optional field installed pre-wired disconnect switch and fuse kits.       Unit Dimensions         Optional field installed pre-wired disconnect switch and fuse kits.       Specifications       Unit Dimensions         Material Thickness*: 0.0433 to 0.0480-in       Color: Black       Shipping Dimensions         Finish: Powder coated paint       Length       43.75-in         Melegint: 30 amp       Imound applications where:       - Adjustable required for applications where:       - Adjustrigge         VISIOE       Imound applications where:       - Male dove must eaderd 34 or more inder for applications where:       - Male dove must eaderd 34 or more inder for applications where:       - Male dove must eaderd 34 or more inder for applications where:         VISIOE       - Constance and a or more inder for applications where:       - Weight applications where:       - Male dove must eaderd 34 or more inder for more.         VISIOE       - Conces Panel       - Conces Panel </td <td>Job Name</td> <td></td> <td></td> <td></td>                                                                                                                                                                                                                                                                                                                                                                                                                                                                                                                                                                                                                                                                                                                                                                                                                                                                                                                                                                                                                                                                                                                                                                                                                                          | Job Name                                                                                                |                          |                  |                      |
| Submitted To       For       Reference       Approval       Construction         Schedule No.       Schedule No.       Schedule No.       Schedule No.         Contains a prewind MEMA receptacle outlet.       Multiple electrical knockouts for fast and easy installation.       Outlans a prewind MEMA receptacle outlet.       Multiple electrical knockouts for fast and easy installation.         - Orocals excess unit power cord for a neat, finished appearance.       Adjustable height of 3½ to 5½ inches from finished floor.       Unit Dimensions         - Meterial Thickness*: 0.0433 to 0.0480-in       Color: Black       Length       42.0-in         Finish: Powder coaled paint       .       Length       5.25-in         Voltage Rating: 208/230v                                                                                                                                                                                                                                                                                                                                                                                                                                                                                                                                                                                                                                                                                                                                                                                                                                                                                                                                                                                                                                                                                                                                                                                                                                                                                                                                                                                                                                                                                                                                                                                                                                                                                                                                                                                                                                                                                                                                                                                                                                             | Purchaser                                                                                               |                          |                  |                      |
| Schedule No.<br>Schedule Schedule Sche                                                                                                                                                                                                                                                                                                                                                                                                                                                   | Submitted To                                                                                            |                          | e 🗌 Approval     |                      |
| EVERAL FEATURES         - Contains a provined NEMA receptacle outlet.         - Multiple electrical knockouts for fast and easy installation.         - Concaste secures with ower cord for a neat, finished appearance.         - Adjustable height of 3% to 5% inches from finished floor.         - Made of heavy gauge stell.         Mounts assily and securely to standard wall sileeve.         - Decorative side skirling for finished appearance.         - Optional field installed pre-wired disconnect switch and fuse kits.         Specifications         Material Thickness*: 0.0433 to 0.0480-in         Colin: Black         Finish: Powder coated paint         Height       3.25-in         Depth       4.625-in         Wattal       Shipping Dimensions         Length       43.75-in         Height       5.0-in         Depth       5.25-in         Weight       9.5-lbs         Palet City       72 pcs         OUTSDE       Incluster and the required for applications where:         VILL       Subdex is the required for applications where:         VILL       Subdex is the required for applications where:         Village Rating: 208/230V       Side Extension Pand (2)         Village Rating: 208/230V       Side Extension Pand (2) <tr< td=""><td></td><td></td><td></td><td></td></tr<>                                                                                                                                                                                                                                                                                                                                                                                                                                                                                                                                                                                                                                                                                                                                                                                                                                                                                                                                                                                                                                                                                                                                                                                                                                                                                                                                                                                                                                                                                        |                                                                                                         |                          |                  |                      |
| <ul> <li>Hultiple electrical knockouts for fast and easy installation.</li> <li>Concase excess unit power cord for a neat, finished appearance.</li> <li>Adjustable height of 3% to 5% inches from finished floor.</li> <li>Madre of heavy gues steel.</li> <li>Decorative side skirting for finished appearance.</li> <li>Optional field installed pre-wired disconnect switch and fuse kits.</li> <li>Decorative side skirting for finished appearance.</li> <li>Optional field installed pre-wired disconnect switch and fuse kits.</li> <li>Decorative side skirting for finished appearance.</li> <li>Optional field installed pre-wired disconnect switch and fuse kits.</li> <li>Decorative side skirting for finished appearance.</li> <li>Adatorial: Sheel</li> <li>Material: Thickness*: 0.0433 to 0.0480-in</li> <li>Color: Black</li> <li>Finish: Powder coated paint</li> <li>Length 43.75-in</li> <li>Height 5.0-in</li> <li>Depth 5.25-in</li> <li>Weight 9.0-ibs</li> <li>Shipping Dimensions</li> <li>Length 43.75-in</li> <li>Height 5.0-in</li> <li>Depth 5.25-in</li> <li>Weight 9.5-bis</li> <li>Pallet Qty 72 pcs</li> </ul>                                                                                                                                                                                                                                                                                                                                                                                                                                                                                                                                                                                                                                                                                                                                                                                                                                                                                                                                                                                                                                                                                                                                                                                                                                                                                                                                                                                                                                                                                                                                                                                                                                                                     | GENERAL FEATURES                                                                                        |                          |                  |                      |
| <ul> <li>Conceals excess unit power cord for a neat, finished appearance.</li> <li>Adjustable height of 3'/u 5 3'/u inches from finished floor.</li> <li>Made of heavy gauge steel.</li> <li>Mounts easily and security to standard wall sleeve.</li> <li>Decorative side skirting for finished appearance.</li> <li>Optional field installed pre-wired disconnect switch and fuse kits.</li> <li>Specifications</li> <li>Unit Dimensions</li> <li>Unit Dime</li></ul>                                                                                                                                                                                                                                                                                                                                                                                                                                                                                                                                                                                                                                                                                                                                                                                                                                                                                                                                           | - Contains a prewired NEMA receptacle outlet.                                                           |                          |                  |                      |
| <ul> <li>Conceals excess unit power cord for a neat, finished appearance.</li> <li>Adjustable height of 3% to 5% inches from finished floor.</li> <li>Made of heavy gauge steel.</li> <li>Mounts assily and securely to standard wall sleeve.</li> <li>Decorative side skirting for finished appearance.</li> <li>Optional field installed pre-wired disconnect switch and fuse kits.</li> <li>Specifications</li> <li>Unit Dimensions</li> <li>Length 42.0-in</li> <li>Height 3.25-in</li> <li>Depth 4.625-in</li> <li>Material Thickness*: 0.0433 to 0.0480-in</li> <li>Color: Black</li> <li>Finish: Powder coated paint</li> <li>Length 43.75-in</li> <li>Height 5.0-in</li> <li>Depth 5.25-in</li> <li>Voltage Rating: 208/230V</li> <li>Current Rating: 30 amp</li> <li>Receptacle Type: NEMA 6-30</li> <li>I advances of the appearance of the room.</li> <li>Voltage Rating: 208/230V</li> <li>Current Rating: 30 amp</li> <li>Cur</li></ul>                                                                                                                                                                                                                                                                                                                                                                                                                                                                                                                                                                                                                                                                                                                                                                                                                                                                                                   | - Multiple electrical knockouts for fast and easy installation.                                         | 9                        |                  |                      |
| <ul> <li>Made of heavy gauge steel.</li> <li>Mounts easily and securely to standard wall sleeve.</li> <li>Decorative side skirting for finished appearance.</li> <li>Optional field installed pre-wired disconnect switch and fuse kits.</li> <li>Specifications</li> <li>Unit Dimensions</li> <li>Length 42.0-in<br/>Height 3.25-in<br/>Depth 4.625-in<br/>Weight 9.0-Ubs</li> <li>Shipping Dimensions</li> <li>Length 43.75-in<br/>Height 5.2-in<br/>Depth 5.25-in<br/>Weight 9.0-Ubs</li> <li>Current Rating: 208/230V<br/>Current Rating: 30 amp<br/>Receptacle Type: NEMA 6-30</li> <li>Induding paint</li> <li>Induding paint</li> <li>Side Extension Panel (2)<br/>Extension Panel (2)</li></ul>                                                                                                                                                                                                                                                                                                                                                                                                                | - Conceals excess unit power cord for a neat, finished appearance.                                      |                          |                  |                      |
| <ul> <li>Mounts easily and securely to standard wall sleeve.</li> <li>Decorative side skirting for finished appearance.</li> <li>Optional field installed pre-wired disconnect switch and fuse kits.</li> <li>Specifications</li> <li>Unit Dimensions</li> <li>Length</li> <li>42.0-in</li> <li>Height</li> <li>3.25-in</li> <li>Depth</li> <li>4.625-in</li> <li>Weight</li> <li>0.01bs</li> <li>Shipping Dimensions</li> <li>Length</li> <li>42.0-in</li> <li>Height</li> <li>3.25-in</li> <li>Depth</li> <li>4.625-in</li> <li>Weight</li> <li>0.01bs</li> <li>Shipping Dimensions</li> <li>Length</li> <li>43.75-in</li> <li>Height</li> <li>5.0-in</li> <li>Depth</li> <li>5.25-in</li> <li>Weight</li> <li>9.5-lbs</li> <li>Pallet Qty</li> <li>72 pcs</li> </ul> Ourside Type: NEMA 6-30 <ul> <li>*including paint</li> </ul>                                                                                                                                                                                                                                                                                                                                                                                                                                                                                                                                                                                                                                                                                                                                                                                                                                                                                                                                                                                                                                                                                                                                                                                                                                                                                                                                                                                                                                                                                                                                                                                                                                                                                                                                                                                                                                                                                                                                                                                   | - Adjustable height of 31/4 to 51/2 inches from finished floor.                                         | 1                        | 2                |                      |
| - Decorative side skirting for finished appearance Optional field installed pre-wired disconnect switch and fuse kits.  Specifications Unit Dimensions  Advected Types and the specification of the norm Value of the norm Value of the specification of the norm Value of th                                                                                                                                                                                                                                                                                                                                                                                                                                                                                                                                                                                                                                                                                                                                                                                                                                                            | - Made of heavy gauge steel.                                                                            |                          |                  | · · ·                |
| • Optional field installed pre-wired disconnect switch and fuse kits.   Specifications Unit Dimensions   *hysical: Length 42.0-in   Material: Steel Aleright 3.25-in   Material: Thickness*: 0.0433 to 0.0480-in Depth 4.625-in   Color: Black Shipping Dimensions Length 43.75-in   Finish: Powder coated paint Length 43.75-in   Bectrical: Voltage Rating: 208/230v Unit Dimensions   Current Rating: 30 amp Length 43.75-in   Receptacle Type: NEMA 6-30 *including paint Veight 9.5-lbs   OUTSIDE Image: Side Extension Panel (2) Units: Inch(mr   Wall Side Extension Panel (2) Units: Inch(mr   Visitione Sizes panel Side Extension Panel (2) Units: Inch(mr   NOTES: 1. Accessory 230V subbase is required for applications where: Wall betwee states 4 or more inches into the room.   • Wall betwee states 4 or more inches into the room. *Warp Receptacle   • Wall betwee states 4 or more inches into the room. *Warp Receptacle   • Wall betwee states 4 or more inches into the room. *Warp Receptacle   • Wall betwee states 4 or more inches into the room. *Warp Receptacle   • Wall betwee states 4 or more inches into the room. *Warp Leveling Leg (2)   • Wall betwee states 4 or more inches into the room. *Warp Access Panel   • Wall betwee states 4 in minimum to 5-1/2 in, max. above the floor. *Warp                                                                                                                                                                                                                                                                                                                                                                                                                                                                                                                                                                                                                                                                                                                                                                                                                                                                                                                                                                                                                                                                                                                                                                                                                                                                                                                                                                                                                                                                                    | - Mounts easily and securely to standard wall sleeve.                                                   |                          |                  |                      |
| Specifications       Unit Dimensions         Physical:       Length       42.0-in         Material: Steel       Material Thickness*: 0.0433 to 0.0480-in       Depth       4.625-in         Color: Black       Finish: Powder coated paint       Length       43.75-in         Finish: Powder coated paint       Length       5.25-in         Voltage Rating: 208/230v       Image: Color: Black       Depth       5.25-in         Voltage Rating: 30 amp       Image: Color: Black       Stipping Dimensions       Units: Inch(mr         Voltage Rating: 30 amp       Image: Color: Black       Stipping Dimensions       Units: Inch(mr         Weight       9.5-lbs       Pallet Qty       72 pcs       Units: Inch(mr         Wall       SubBase       Image: Color: Black       Image: Color: Black       Image: Color: Black       Image: Color: Black       Units: Inch(mr         WALL       Image: Color: Black       SubBase       Image: Color: Black       Image: Color: Black       Image: Color: Black       Units: Inch(mr         WALL       Image: Color: Black                                                                                                                                                                                                                                                                                                                                                                                                                                                                                                                                                                                                                                                                                                                                                                                                                                                                                                                                                                                                                                                                                                                                                                                                                                                                                                                                                                                                                                                                  | - Decorative side skirting for finished appearance.                                                     |                          |                  | -                    |
| hysical:       Length       42.0-in         Material: Steel       Material: Steel       Depth       4.625-in         Material: Steel       Depth       4.625-in         Material: Steel       Shipping Dimensions       Ength       43.75-in         Color: Black       Height       5.25-in       Depth       4.525-in         Voltage Rating: 208/230v       Image: Color: The state of the sta                                                                                                                                                                                                                                                                                                                                                                                                                                                                                                                                                                                                                                                                                                                                                                                                                                                                                                                                                                                                 |                                                                                                         |                          |                  |                      |
| hysical:<br>Material: Steel<br>Material: Steel<br>Material: Steel<br>Material: Thickness*: 0.0433 to 0.0480-in<br>Color: Black<br>Finish: Powder coated paint<br>Length 43,75-in<br>Height 5.0-in<br>Depth 5.25-in<br>Weight 9.0-bs<br>Support 1.1 * including paint<br>Weight 9.0-bs<br>Depth 43,75-in<br>Height 5.0-in<br>Depth 9.25-in<br>Weight 9.25-in<br>Weight 9.25-in<br>Weight 9.25-in<br>Weight 9.25-in<br>Units: Inch(mr<br>Walk<br>Walk<br>Walk<br>Walk<br>Walk<br>Walk<br>Walk<br>Walk<br>Walk<br>Material: Stablese is required for applications where:<br>Walk beeve exited for amplications where:<br>Walk beeve exited for applications where:<br>Will beeve exited 3 in. minimum to 5-1/2 in. max. above the floor.                                                                                                                                                                                                                                                                                                                                                                                                                                                                                                                                                                                                                                                                                                                                                                                                                                                                                                                                                                                                                                                                                                                                                                                                                                                                                                                                                                                                                                                                                                                                                                                                                                                             | Specifications                                                                                          |                          |                  |                      |
| Material: Steel<br>Material: Thickness*: 0.0433 to 0.0480-in<br>Color: Black<br>Finish: Powder coated paint<br>Sectrical:<br>Voltage Rating: 208/230v<br>Current Rating: 30 amp<br>Receptacle Type: NEMA 6-30                                                                                                                                                                                                                                                                                                                                                                                                                                                                                                                                                                                                                                                                                                                                                                                                                                                                                                                                                                                                                                                                                                                                                                                                                                                                                                                                                                                                                                                                                                                                                                                                                                                                                                                                                                                                                                                                                                                                                                                                                                                                                                                                                                                                                                                                                                                                                                                                                                                                                                                                                                                                          |                                                                                                         |                          |                  |                      |
| Material Thickness*: 0.0433 to 0.0480-in<br>Color: Black<br>Finish: Powder coated paint<br>Length 43.75-in<br>Height 5.0-in<br>Depth 5.25-in<br>Voltage Rating: 208/230v<br>Current Rating: 30 amp<br>Receptacle Type: NEMA 6-30<br>Units: Inch(mr<br>Wall<br>Wall<br>Wall<br>Wall<br>Wall<br>Wall<br>Wall<br>Wall<br>Wall<br>Wall<br>Wall<br>Wall<br>Wall<br>Wall<br>Wall<br>Wall<br>Wall<br>Wall<br>Wall<br>Wall<br>Wall<br>Wall<br>Wall<br>Wall<br>Wall<br>Wall<br>Wall<br>Wall<br>Wall<br>Wall<br>Wall<br>Wall<br>Wall<br>Wall<br>Wall<br>Wall<br>Wall<br>Wall<br>Wall<br>Wall<br>Wall<br>Wall<br>Wall<br>Wall<br>Wall<br>Wall<br>Wall<br>Wall<br>Wall<br>Wall<br>Wall<br>Wall<br>Wall<br>Wall<br>Wall<br>Wall<br>Wall<br>Wall<br>Wall<br>Wall<br>Wall<br>Wall<br>Wall<br>Wall<br>Wall<br>Wall<br>Wall<br>Wall<br>Wall<br>Wall<br>Wall<br>Wall<br>Wall<br>Wall<br>Wall<br>Wall<br>Wall<br>Wall<br>Wall<br>Wall<br>Wall<br>Wall<br>Wall<br>Wall<br>Wall<br>Wall<br>Wall<br>Wall<br>Wall<br>Wall<br>Wall<br>Wall<br>Wall<br>Wall<br>Wall<br>Wall<br>Wall<br>Wall<br>Wall<br>Wall<br>Wall<br>Wall<br>Wall<br>Wall<br>Wall<br>Wall<br>Wall<br>Wall<br>Wall<br>Wall<br>Wall<br>Wall<br>Wall<br>Wall<br>Wall<br>Wall<br>Wall<br>Wall<br>Wall<br>Wall<br>Wall<br>Wall<br>Wall<br>Wall<br>Wall<br>Wall<br>Wall<br>Wall<br>Wall<br>Wall<br>Wall<br>Wall<br>Wall<br>Wall<br>Wall<br>Wall<br>Wall<br>Wall<br>Wall<br>Wall<br>Wall<br>Wall<br>Wall<br>Wall<br>Wall<br>Wall<br>Wall<br>Wall<br>Wall<br>Wall<br>Wall<br>Wall<br>Wall<br>Wall<br>Wall<br>Wall<br>Wall<br>Wall<br>Wall<br>Wall<br>Wall<br>Wall<br>Wall<br>Wall<br>Wall<br>Wall<br>Wall<br>Wall<br>Wall<br>Wall<br>Wall<br>Wall<br>Wall<br>Wall<br>Wall<br>Wall<br>Wall<br>Wall<br>Wall<br>Height<br>Wall<br>Wall<br>Wall<br>Wall<br>Wall<br>Wall<br>Wall<br>Wall<br>Wall<br>Wall<br>Wall<br>Wall<br>Wall<br>Wall<br>Wall<br>Wall<br>Wall<br>Wall<br>Wall<br>Wall<br>Wall<br>Wall<br>Wall<br>Wall<br>Wall<br>Wall<br>Wall<br>Wall<br>Wall<br>Wall<br>Wall<br>Wall<br>Wall<br>Wall<br>Wall<br>Wall<br>Wall<br>Wall<br>Wall<br>Wall<br>Wall<br>Wall<br>Wall<br>Wall<br>Wall<br>Wall<br>Wall<br>Wall<br>Wall<br>Wall<br>Wall<br>Wall<br>Wall<br>Wall<br>Wall<br>Wall<br>Wall<br>Wall<br>Wall<br>Wall<br>Wall<br>Wall<br>Wall<br>Wall<br>Wall<br>Wall<br>Wall<br>Wall<br>Wall<br>Wall<br>Wall<br>Wall<br>Wall<br>Wall<br>Wall<br>Wall<br>Wall<br>Wall<br>Wall<br>Wall<br>Wall<br>Wall<br>Wall<br>Wall<br>Wall<br>Wall<br>Wall<br>Wall<br>Wall<br>Wall<br>Wall<br>Wall<br>Wall<br>Wall<br>Wall<br>Wall<br>Wall<br>Wall<br>Wall<br>Wall<br>Wall<br>Wall<br>Wall<br>Wall<br>Wall<br>Wall<br>Wall<br>Wall<br>Wall<br>Wall<br>Wall<br>Wall<br>Wall<br>Wall<br>Wall<br>Wall<br>Wall<br>Wall<br>Wall<br>Wall<br>Wall<br>Wall<br>Wall                                           | -                                                                                                       | -                        |                  |                      |
| Color: Black<br>Finish: Powder coated paint<br>Electrical:<br>Voltage Rating: 208/230v<br>Current Rating: 30 amp<br>Receptacle Type: NEMA 6-30<br>Units: Inch(mr<br>Wall<br>Wall<br>Wall<br>Units: Inch(mr<br>Height 5.0-in<br>Depth 5.25-in<br>Weight 9.5-lbs<br>Pallet Qty 72 pcs<br>Units: Inch(mr<br>Height 5.25-in<br>Weight 9.5-lbs<br>Pallet Qty 72 pcs<br>Units: Inch(mr<br>Height 5.25-in<br>Units: Inch(mr<br>Height 5.25-in<br>Units: Inch(mr<br>Height 5.25-in<br>Units: Inch(mr<br>Height 5.25-in<br>Units: Inch(mr<br>Height 5.25-in<br>Units: Inch(mr<br>Height 9.5-lbs<br>Pallet Qty 72 pcs<br>Units: Inch(mr<br>Height 9.5-lbs<br>Pallet Qty 72 pcs<br>Lectrical Junction Box<br>NOTES:<br>1. Accessory 230V subbase is required for applications where:<br>Wiring<br>Accessory Panel<br>ADJUSTABLE LEOS<br>NOTES:<br>2. For all applications with an accessory subbase:<br>• Wall sleeve must be installed between 5.41/in. minimum to 5-1/2 in. max. above the floor.                                                                                                                                                                                                                                                                                                                                                                                                                                                                                                                                                                                                                                                                                                                                                                                                                                                                                                                                                                                                                                                                                                                                                                                                                                                                                                                                                                                                                                                                                                                                                                                           |                                                                                                         |                          |                  |                      |
| Finish: Powder coated paint<br>Length 43.75-in<br>Height 5.0-in<br>Depth 5.25-in<br>Weight 9.5-lbs<br>Pallet Qty 72 pcs<br>Units: Inch(mr<br>Wall<br>Wall<br>Wall<br>Wall<br>Wall<br>Wall<br>Wall<br>Wall<br>Corrests<br>NOTES:<br>1. Accessory 230V subbase is required for applications where:<br>Wall bickness is less than 2 inches.<br>2. For all applications with an accessory subbase:<br>Wall sleeve must be installed between 3-14/16. minimum to 5-12 in. max. above the floor.                                                                                                                                                                                                                                                                                                                                                                                                                                                                                                                                                                                                                                                                                                                                                                                                                                                                                                                                                                                                                                                                                                                                                                                                                                                                                                                                                                                                                                                                                                                                                                                                                                                                                                                                                                                                                                                                                                                                                                                                                                                                                                                                                                                                                                                                                                                             |                                                                                                         | Weigh                    |                  |                      |
| Height 5.0-in<br>Height 5.25-in<br>Depth 5.25-in<br>Weight 9.5-lbs<br>Pallet Qty 72 pcs<br>Units: Inch(mr<br>Wall<br>Wall<br>Wall<br>Wall<br>Wall<br>Wall<br>Wall<br>Wall<br>Wall<br>Wall<br>Wall<br>Wall<br>Wall<br>Wall<br>Wall<br>Wall<br>Wall<br>Wall<br>Wall<br>Wall<br>Wall<br>Wall<br>Wall<br>Wall<br>Wall<br>Wall<br>Wall<br>Wall<br>Wall<br>Wall<br>Wall<br>Wall<br>Wall<br>Wall<br>Wall<br>Wall<br>Wall<br>Wall<br>Wall<br>Wall<br>Wall<br>Wall<br>Wall<br>Wall<br>Wall<br>Wall<br>Wall<br>Wall<br>Wall<br>Wall<br>Wall<br>Wall<br>Wall<br>Wall<br>Wall<br>Wall<br>Wall<br>Wall<br>Wall<br>Wall<br>Wall<br>Wall<br>Wall<br>Wall<br>Wall<br>Wall<br>Wall<br>Wall<br>Wall<br>Wall<br>Wall<br>Wall<br>Wall<br>Wall<br>Wall<br>Wall<br>Wall<br>Wall<br>Wall<br>Wall<br>Wall<br>Wall<br>Wall<br>Wall<br>Wall<br>Wall<br>Wall<br>Wall<br>Wall<br>Wall<br>Wall<br>Wall<br>Wall<br>Wall<br>Wall<br>Wall<br>Wall<br>Wall<br>Wall<br>Wall<br>Wall<br>Wall<br>Wall<br>Wall<br>Wall<br>Wall<br>Wall<br>Wall<br>Wall<br>Wall<br>Wall<br>Wall<br>Wall<br>Wall<br>Wall<br>Wall<br>Wall<br>Wall<br>Wall<br>Wall<br>Wall<br>Wall<br>Wall<br>Wall<br>Wall<br>Wall<br>Wall<br>Wall<br>Wall<br>Wall<br>Wall<br>Wall<br>Wall<br>Wall<br>Wall<br>Wall<br>Wall<br>Wall<br>Wall<br>Wall<br>Wall<br>Wall<br>Wall<br>Wall<br>Wall<br>Wall<br>Wall<br>Wall<br>Wall<br>Wall<br>Wall<br>Wall<br>Wall<br>Wall<br>Wall<br>Wall<br>Wall<br>Wall<br>Wall<br>Wall<br>Wall<br>Wall<br>Wall<br>Wall<br>Wall<br>Wall<br>Wall<br>Wall<br>Wall<br>Wall<br>Wall<br>Wall<br>Wall<br>Wall<br>Wall<br>Wall<br>Wall<br>Wall<br>Wall<br>Wall<br>Wall<br>Wall<br>Wall<br>Wall<br>Wall<br>Wall<br>Wall<br>Wall<br>Wall<br>Wall<br>Wall<br>Wall<br>Wall<br>Wall<br>Wall<br>Wall<br>Wall<br>Wall<br>Wall<br>Wall<br>Wall<br>Wall<br>Wall<br>Wall<br>Wall<br>Wall<br>Wall<br>Wall<br>Wall<br>Wall<br>Wall<br>Wall<br>Wall<br>Wall<br>Wall<br>Wall<br>Wall<br>Wall<br>Wall<br>Wall<br>Wall<br>Wall<br>Wall<br>Wall<br>Wall<br>Wall<br>Wall<br>Wall<br>Wall<br>Wall<br>Wall<br>Wall<br>Wall<br>Wall<br>Wall<br>Wall<br>Wall<br>Wall<br>Wall<br>Wall<br>Wall<br>Wall<br>Wall<br>Wall<br>Wall<br>Wall<br>Wall<br>Wall<br>Wall<br>Wall<br>Wall<br>Wall<br>Wall<br>Wall<br>Wall<br>Wall<br>Wall<br>Wall<br>Wall<br>Wall<br>Wall<br>Wall<br>Wall<br>Wall<br>Wall<br>Wall<br>Wall<br>Wall<br>Wall<br>Wall<br>Wall<br>Wall<br>Wall<br>Wall<br>Wall<br>Wall<br>Wall<br>Wall<br>Wall<br>Wall<br>Wall<br>Wall<br>Wall<br>Wall<br>Wall<br>Wall<br>Wall<br>Wall<br>Wall<br>Wall<br>Wall<br>Wall<br>Wall<br>Wall<br>Wall<br>Wall<br>Wall<br>Wall<br>Wall<br>Wall<br>Wall<br>Wall<br>Wall<br>Wall<br>Wall<br>Wall<br>Wall<br>Wall<br>Wall<br>Wall<br>Wall<br>Wall<br>Wall<br>Wall<br>Wall<br>Wall<br>Wall<br>Wall<br>Wall<br>Wall<br>Wall<br>Wall<br>Wall<br>Wall<br>Wall      |                                                                                                         | L a mark                 |                  |                      |
| Electrical:<br>Voltage Rating: 208/230v<br>Current Rating: 30 amp<br>Receptacle Type: NEMA 6-30<br>OUTSIDE<br>WALL<br>Wall Level of the state of                                                                                                                                                                                                                                                                                                                                                                                                                                                                                                                                                                                                                                                                                | Finish: Powder coated paint                                                                             | -                        |                  |                      |
| Voltage Rating: 208/230V<br>Current Rating: 30 amp<br>Receptacle Type: NEMA 6-30  Veight 9.5-lbs 72 pcs  Units: Inch(mr<br>42.0° (1067) 42.0° (1067) 42.0° (1067) 4.6°<br>(117) 3.25° (83) to 5.5° (140) ADJUSTABLE Units: Inch(mr<br>Field Wining<br>Line Voltage Line                                                                                                                                                                                                                                                                                                                                                                                                                                                                                                                                                                                                                                                                              | -lostriad-                                                                                              |                          |                  |                      |
| Current Rating: 30 amp<br>Receptacle Type: NEMA 6-30<br>OUTSIDE<br>WALL<br>VALL<br>VALL<br>VALL<br>VALL<br>VALL<br>VALL<br>VALL<br>VALL<br>VALL<br>VALL<br>VALL<br>VALL<br>VALL<br>VALL<br>VALL<br>VALL<br>VALL<br>VALL<br>VALL<br>VALL<br>VALL<br>VALL<br>VALL<br>VALL<br>VALL<br>VALL<br>VALL<br>VALL<br>VALL<br>VALL<br>VALL<br>VALL<br>VALL<br>VALL<br>VALL<br>VALL<br>VALL<br>VALL<br>VALL<br>VALL<br>VALL<br>VALL<br>VALL<br>VALL<br>VALL<br>VALL<br>VALL<br>VALL<br>VALL<br>VALL<br>VALL<br>VALL<br>VALL<br>VALL<br>VALL<br>VALL<br>VALL<br>VALL<br>VALL<br>VALL<br>VALL<br>VALL<br>VALL<br>VALL<br>VALL<br>VALL<br>VALL<br>VALL<br>VALL<br>VALL<br>VALL<br>VALL<br>VALL<br>VALL<br>VALL<br>VALL<br>VALL<br>VALL<br>VALL<br>VALL<br>VALL<br>VALL<br>VALL<br>VALL<br>VALL<br>VALL<br>VALL<br>VALL<br>VALL<br>VALL<br>VALL<br>VALL<br>VALL<br>VALL<br>VALL<br>VALL<br>VALL<br>VALL<br>VALL<br>VALL<br>VALL<br>VALL<br>VALL<br>VALL<br>VALL<br>VALL<br>VALL<br>VALL<br>VALL<br>VALL<br>VALL<br>VALL<br>VALL<br>VALL<br>VALL<br>VALL<br>VALL<br>VALL<br>VALL<br>VALL<br>VALL<br>VALL<br>VALL<br>VALL<br>VALL<br>VALL<br>VALL<br>VALL<br>VALL<br>VALL<br>VALL<br>VALL<br>VALL<br>VALL<br>VALL<br>VALL<br>VALL<br>VALL<br>VALL<br>VALL<br>VALL<br>VALL<br>VALL<br>VALL<br>VALL<br>VALL<br>VALL<br>VALL<br>VALL<br>VALL<br>VALL<br>VALL<br>VALL<br>VALL<br>VALL<br>VALL<br>VALL<br>VALL<br>VALL<br>VALL<br>VALL<br>VALL<br>VALL<br>VALL<br>VALL<br>VALL<br>VALL<br>VALL<br>VALL<br>VALL<br>VALL<br>VALL<br>VALL<br>VALL<br>VALL<br>VALL<br>VALL<br>VALL<br>VALL<br>VALL<br>VALL<br>VALL<br>VALL<br>VALL<br>VALL<br>VALL<br>VALL<br>VALL<br>VALL<br>VALL<br>VALL<br>VALL<br>VALL<br>VALL<br>VALL<br>VALL<br>VALL<br>VALL<br>VALL<br>VALL<br>VALL<br>VALL<br>VALL<br>VALL<br>VALL<br>VALL<br>VALL<br>VALL<br>VALL<br>VALL<br>VALL<br>VALL<br>VALL<br>VALL<br>VALL<br>VALL<br>VALL<br>VALL<br>VALL<br>VALL<br>VALL<br>VALL<br>VALL<br>VALL<br>VALL<br>VALL<br>VALL<br>VALL<br>VALL<br>VALL<br>VALL<br>VALL<br>VALL<br>VALL<br>VALL<br>VALL<br>VALL<br>VALL<br>VALL<br>VALL<br>VALL<br>VALL<br>VALL<br>VALL<br>VALL<br>VALL<br>VALL<br>VALL<br>VALL<br>VALL<br>VALL<br>VALL<br>VALL<br>VALL<br>VALL<br>VALL<br>VALL<br>VALL<br>VALL<br>VALL<br>VALL<br>VALL<br>VALL<br>VALL<br>VALL<br>VALL<br>VALL<br>VALL<br>VALL<br>VALL<br>VALL<br>VALL<br>VALL<br>VALL<br>VALL<br>VALL<br>VALL<br>VALL<br>VALL<br>VALL<br>VALL<br>VALL<br>VALL<br>VALL<br>VALL<br>VALL<br>VALL<br>VALL<br>VALL<br>VALL<br>VALL<br>VALL<br>VALL<br>VALL<br>VALL<br>VALL<br>VALL<br>VALL<br>VALL<br>VALL<br>VALL<br>VALL<br>VALL<br>VALL<br>VALL<br>VALL<br>VALL<br>VALL<br>VALL<br>VALL<br>VALL<br>VALL<br>VALL<br>VALL<br>VALL<br>VALL<br>VALL<br>VALL<br>VALL<br>VALL<br>VALL<br>VALL<br>VALL<br>VALL<br>VALL<br>VALL<br>VALL<br>VALL<br>VALL<br>VAL |                                                                                                         |                          |                  |                      |
| Receptacle Type: NEMA 6-30       L2       * including paint         OUTSIDE<br>WALL       42 0° (1067)       4.6°       Units: Inch(mr         WALL       1.25° (83) to 5.5° (140)       1.25° (83) to 5.5° (140)       Image: Comparison of the paint         WALL       SUBBASE       Side Extension Panel (2)       Electrical Junction Box       Image: Comparison of the paint         NOTES:       1. Accessory 230V subbase is required for applications where:       Wall bleave extends 4 or more inches into the room.       Wiring Access Panel       Leveling Leg (2)         Virtual bleave must be installed between 3-1/4 in. minimum to 5-1/2 in. max. above the floor.       Wall seeve must be installed between 3-1/4 in. minimum to 5-1/2 in. max. above the floor.       Hold State in the floor.                                                                                                                                                                                                                                                                                                                                                                                                                                                                                                                                                                                                                                                                                                                                                                                                                                                                                                                                                                                                                                                                                                                                                                                                                                                                                                                                                                                                                                                                                                                                                                                                                                                                                                                                                                                                                                                                                                                                                                                                 |                                                                                                         | -                        |                  |                      |
| OUTSIDE<br>WALL       4.6"       Units: Inch(mr         WALL       4.6"       Units: Inch(mr         WALL       117/1       1.3.25" (83) to 5.5" (140)         WALL       SUBBASE       1.1.2 (1.1.2 (1.1.2 (1.1.2 (1.1.2 (1.1.2 (1.1.2 (1.1.2 (1.1.2 (1.1.2 (1.1.2 (1.1.2 (1.1.2 (1.1.2 (1.1.2 (1.1.2 (1.1.2 (1.1.2 (1.1.2 (1.1.2 (1.1.2 (1.1.2 (1.1.2 (1.1.2 (1.1.2 (1.1.2 (1.1.2 (1.1.2 (1.1.2 (1.1.2 (1.1.2 (1.1.2 (1.1.2 (1.1.2 (1.1.2 (1.1.2 (1.1.2 (1.1.2 (1.1.2 (1.1.2 (1.1.2 (1.1.2 (1.1.2 (1.1.2 (1.1.2 (1.1.2 (1.1.2 (1.1.2 (1.1.2 (1.1.2 (1.1.2 (1.1.2 (1.1.2 (1.1.2 (1.1.2 (1.1.2 (1.1.2 (1.1.2 (1.1.2 (1.1.2 (1.1.2 (1.1.2 (1.1.2 (1.1.2 (1.1.2 (1.1.2 (1.1.2 (1.1.2 (1.1.2 (1.1.2 (1.1.2 (1.1.2 (1.1.2 (1.1.2 (1.1.2 (1.1.2 (1.1.2 (1.1.2 (1.1.2 (1.1.2 (1.1.2 (1.1.2 (1.1.2 (1.1.2 (1.1.2 (1.1.2 (1.1.2 (1.1.2 (1.1.2 (1.1.2 (1.1.2 (1.1.2 (1.1.2 (1.1.2 (1.1.2 (1.1.2 (1.1.2 (1.1.2 (1.1.2 (1.1.2 (1.1.2 (1.1.2 (1.1.2 (1.1.2 (1.1.2 (1.1.2 (1.1.2 (1.1.2 (1.1.2 (1.1.2 (1.1.2 (1.1.2 (1.1.2 (1.1.2 (1.1.2 (1.1.2 (1.1.2 (1.1.2 (1.1.2 (1.1.2 (1.1.2 (1.1.2 (1.1.2 (1.1.2 (1.1.2 (1.1.2 (1.1.2 (1.1.2 (1.1.2 (1.1.2 (1.1.2 (1.1.2 (1.1.2 (1.1.2 (1.1.2 (1.1.2 (1.1.2 (1.1.2 (1.1.2 (1.1.2 (1.1.2 (1.1.2 (1.1.2 (1.1.2 (1.1.2 (1.1.2 (1.1.2 (1.1.2 (1.1.2 (1.1.2 (1.1.2 (1.1.2 (1.1.2 (1.1.2 (1.1.2 (1.1.2 (1.1.2 (1.1.2 (1.1.2 (1.1.2 (1.1.2 (1.1.2 (1.1.2 (1.1.2 (1.1.2 (1.1.2 (1.1.2 (1.1.2 (1.1.2 (1.1.2 (1.1.2 (1.1.2 (1.1.2 (1.1.2 (1.1.2 (1.1.2 (1.1.2 (1.1.2 (1.1.2 (1.1.2 (1.1.2 (1.1.2 (1.1.2 (1.1.2 (1.1.2 (1.1.2 (1.1.2 (1.1.2 (1.1.2 (1.1.2 (1.1.2 (1.1.2 (1.1.2 (1.1.2 (1.1.2 (1.1.2 (1.1.2 (1.1.2 (1.1.2 (1.1.2 (1.1.2 (1.1.2 (1.1.2 (1.1.2 (1.1.2 (1.1.2 (1.1.2 (1.1.2 (1.1.2 (1.1.2 (1.1.2 (1.1.2 (1.1.2 (1.1.2 (1.1.2 (1.1.2 (1.1.2 (1.1.2 (1.1.2 (1.1.2 (1.1.2 (1.1.2 (1.1.2 (1.1.2 (1.1.2 (1.1.2 (1.1.2 (1.1.2 (1.1.2 (1.1.2 (1.1.2 (1.1.2 (1.1.2 (1.1.2 (1.1.2 (1.1.2 (1.1.2 (1.1.2 (1.1.2 (1.1.2 (1.1.                                                                                                                                                                                                                                                                                                                                                                                                                                                                                                                                                                                                                                                                                                                                                                                                                                                                           |                                                                                                         | i anot                   | Qty              | 12 000               |
| WALL       42.0° (1067)       (117)         WALL       J.25° (83) to 5.5° (140)         WALL       ADJUSTABLE         WALL       PTAC         WALL       DECORATIVE SIDE PANEL         ADJUSTABLE LEGS       Side Extension Panel (2)         Lectrical       Junction Box         Receptacle       Receptacle         Wall bickness is less than 2 inches.       Wiring         2. For all applications with an accessory subbase:          Wall sleeve must extend 3 in. minimum to be room.          Wall sleeve must extend 3 in. minimum to 5-1/2 in. max. above the floor.                                                                                                                                                                                                                                                                                                                                                                                                                                                                                                                                                                                                                                                                                                                                                                                                                                                                                                                                                                                                                                                                                                                                                                                                                                                                                                                                                                                                                                                                                                                                                                                                                                                                                                                                                                                                                                                                                                                                                                                                                                                                                                                                                                                                                                       |                                                                                                         |                          |                  |                      |
| WALL<br>WALL<br>WALL<br>SLEEVE<br>WALL<br>SLEEVE<br>WALL<br>SLEEVE<br>Vall sleeve extends 4 or more inches into the room.<br>Wall bleeve must extend 3 in minimum into the room.<br>Wall sleeve must extend 3 in minimum to 5-1/2 in. max. above the floor.<br>Wall sleeve must be installed between 3.1/4 in. minimum to 5-1/2 in. max. above the floor.                                                                                                                                                                                                                                                                                                                                                                                                                                                                                                                                                                                                                                                                                                                                                                                                                                                                                                                                                                                                                                                                                                                                                                                                                                                                                                                                                                                                                                                                                                                                                                                                                                                                                                                                                                                                                                                                                                                                                                                                                                                                                                                                                                                                                                                                                                                                                                                                                                                              | OUTSIDE                                                                                                 |                          | 4.6"             | Units: Inch(mr       |
| NOTES: 1. Accessory 230V subbase is required for applications where: • Wall bleeve extends 4 or more inches into the room. • Wall sleeve must extend 3 in. minimum into the room. • Wall sleeve must be installed between 3-1/4 in. minimum to 5-1/2 in. max. above the floor.                                                                                                                                                                                                                                                                                                                                                                                                                                                                                                                                                                                                                                                                                                                                                                                                                                                                                                                                                                                                                                                                                                                                                                                                                                                                                                                                                                                                                                                                                                                                                                                                                                                                                                                                                                                                                                                                                                                                                                                                                                                                                                                                                                                                                                                                                                                                                                                                                                                                                                                                         |                                                                                                         |                          |                  |                      |
| WALL<br>SLEEVE PTAC<br>SUBBASE<br>DECORATIVE SIDE PANEL<br>ADJUSTABLE LEGS NOTES: 1. Accessory 230V subbase is required for applications where:<br>• Wall sleeve extends 4 or more inches into the room.<br>• Wall thickness is less than 2 inches. 2. For all applications with an accessory subbase:<br>• Wall sleeve must extend 3 in. minimum into the room.<br>• Wall sleeve must extend 3 in. minimum into the room.<br>• Wall sleeve must extend 3 in. minimum into the room.<br>• Wall sleeve must be installed between 3-1/4 in. minimum to 5-1/2 in. max. above the floor.                                                                                                                                                                                                                                                                                                                                                                                                                                                                                                                                                                                                                                                                                                                                                                                                                                                                                                                                                                                                                                                                                                                                                                                                                                                                                                                                                                                                                                                                                                                                                                                                                                                                                                                                                                                                                                                                                                                                                                                                                                                                                                                                                                                                                                   |                                                                                                         |                          |                  | Line Voltage         |
| SLEEVE OF PTAC<br>SUBBASE<br>DECORATIVE SIDE PANEL<br>ADJUSTABLE LEGS NOTES: 1. Accessory 230V subbase is required for applications where:<br>• Wall sleeve extends 4 or more inches into the room.<br>• Wall sleeve extends 4 or more inches into the room.<br>• Wall sheeve must extend 3 in minimum into the room.<br>• Wall sleeve must extend 3 in minimum into the room.<br>• Wall sleeve must be installed between 3-1/4 in. minimum to 5-1/2 in. max. above the floor.                                                                                                                                                                                                                                                                                                                                                                                                                                                                                                                                                                                                                                                                                                                                                                                                                                                                                                                                                                                                                                                                                                                                                                                                                                                                                                                                                                                                                                                                                                                                                                                                                                                                                                                                                                                                                                                                                                                                                                                                                                                                                                                                                                                                                                                                                                                                         |                                                                                                         |                          |                  |                      |
| <ul> <li>NOTES:</li> <li>1. Accessory 230V subbase is required for applications where:</li> <li>Wall sleeve extends 4 or more inches into the room.</li> <li>Wall thickness is less than 2 inches.</li> <li>2. For all applications with an accessory subbase:</li> <li>Wall sleeve must extend 3 in. minimum into the room.</li> <li>Wall sleeve must be installed between 3-1/4 in. minimum to 5-1/2 in. max. above the floor.</li> </ul>                                                                                                                                                                                                                                                                                                                                                                                                                                                                                                                                                                                                                                                                                                                                                                                                                                                                                                                                                                                                                                                                                                                                                                                                                                                                                                                                                                                                                                                                                                                                                                                                                                                                                                                                                                                                                                                                                                                                                                                                                                                                                                                                                                                                                                                                                                                                                                            |                                                                                                         |                          |                  |                      |
| <ul> <li>DECORATIVE SIDE PANEL<br/>ADJUSTABLE LEGS</li> <li>NOTES:</li> <li>1. Accessory 230V subbase is required for applications where:</li> <li>Wall sleeve extends 4 or more inches into the room.</li> <li>Wall thickness is less than 2 inches.</li> <li>2. For all applications with an accessory subbase:</li> <li>Wall sleeve must extend 3 in. minimum into the room.</li> <li>Wall sleeve must extend 3 in. minimum into the room.</li> <li>Wall sleeve must be installed between 3-1/4 in. minimum to 5-1/2 in. max. above the floor.</li> </ul>                                                                                                                                                                                                                                                                                                                                                                                                                                                                                                                                                                                                                                                                                                                                                                                                                                                                                                                                                                                                                                                                                                                                                                                                                                                                                                                                                                                                                                                                                                                                                                                                                                                                                                                                                                                                                                                                                                                                                                                                                                                                                                                                                                                                                                                           |                                                                                                         |                          |                  |                      |
| ADJUSTABLE LEGS<br>NOTES:<br>1. Accessory 230V subbase is required for applications where:<br>• Wall sleeve extends 4 or more inches into the room.<br>• Wall thickness is less than 2 inches.<br>2. For all applications with an accessory subbase:<br>• Wall sleeve must extend 3 in. minimum into the room.<br>• Wall sleeve must extend 3 in. minimum into the room.<br>• Wall sleeve must be installed between 3-1/4 in. minimum to 5-1/2 in. max. above the floor.                                                                                                                                                                                                                                                                                                                                                                                                                                                                                                                                                                                                                                                                                                                                                                                                                                                                                                                                                                                                                                                                                                                                                                                                                                                                                                                                                                                                                                                                                                                                                                                                                                                                                                                                                                                                                                                                                                                                                                                                                                                                                                                                                                                                                                                                                                                                               |                                                                                                         | Side Extension Panel (2) |                  |                      |
| <ul> <li>NOTES:</li> <li>1. Accessory 230V subbase is required for applications where:</li> <li>Wall sleeve extends 4 or more inches into the room.</li> <li>Wall thickness is less than 2 inches.</li> <li>2. For all applications with an accessory subbase:</li> <li>Wall sleeve must extend 3 in. minimum into the room.</li> <li>Wall sleeve must be installed between 3-1/4 in. minimum to 5-1/2 in. max. above the floor.</li> </ul>                                                                                                                                                                                                                                                                                                                                                                                                                                                                                                                                                                                                                                                                                                                                                                                                                                                                                                                                                                                                                                                                                                                                                                                                                                                                                                                                                                                                                                                                                                                                                                                                                                                                                                                                                                                                                                                                                                                                                                                                                                                                                                                                                                                                                                                                                                                                                                            |                                                                                                         | a • 🦯                    | /                |                      |
| <ul> <li>1. Accessory 230V subbase is required for applications where:</li> <li>Wall sleeve extends 4 or more inches into the room.</li> <li>Wall thickness is less than 2 inches.</li> <li>2. For all applications with an accessory subbase:</li> <li>Wall sleeve must extend 3 in. minimum into the room.</li> <li>Wall sleeve must be installed between 3-1/4 in. minimum to 5-1/2 in. max. above the floor.</li> </ul>                                                                                                                                                                                                                                                                                                                                                                                                                                                                                                                                                                                                                                                                                                                                                                                                                                                                                                                                                                                                                                                                                                                                                                                                                                                                                                                                                                                                                                                                                                                                                                                                                                                                                                                                                                                                                                                                                                                                                                                                                                                                                                                                                                                                                                                                                                                                                                                            | r te                                                                                                    |                          | Receptacle       |                      |
| <ul> <li>1. Accessory 230V subbase is required for applications where:</li> <li>Wall sleeve extends 4 or more inches into the room.</li> <li>Wall thickness is less than 2 inches.</li> <li>2. For all applications with an accessory subbase:</li> <li>Wall sleeve must extend 3 in. minimum into the room.</li> <li>Wall sleeve must be installed between 3-1/4 in. minimum to 5-1/2 in. max. above the floor.</li> </ul>                                                                                                                                                                                                                                                                                                                                                                                                                                                                                                                                                                                                                                                                                                                                                                                                                                                                                                                                                                                                                                                                                                                                                                                                                                                                                                                                                                                                                                                                                                                                                                                                                                                                                                                                                                                                                                                                                                                                                                                                                                                                                                                                                                                                                                                                                                                                                                                            |                                                                                                         |                          |                  | $\bigcirc$           |
| <ul> <li>Wall sleeve extends 4 or more inches into the room.</li> <li>Wall thickness is less than 2 inches.</li> <li>Wall thickness is less than 2 inches.</li> <li>Wall applications with an accessory subbase: <ul> <li>Wall sleeve must extend 3 in. minimum into the room.</li> <li>Wall sleeve must be installed between 3-1/4 in. minimum to 5-1/2 in. max. above the floor.</li> </ul> </li> </ul>                                                                                                                                                                                                                                                                                                                                                                                                                                                                                                                                                                                                                                                                                                                                                                                                                                                                                                                                                                                                                                                                                                                                                                                                                                                                                                                                                                                                                                                                                                                                                                                                                                                                                                                                                                                                                                                                                                                                                                                                                                                                                                                                                                                                                                                                                                                                                                                                              | NOTES.                                                                                                  | ase                      |                  |                      |
| Wall thickness is less than 2 inches.     Receptacle     Access Panel     Eveling Leg (2)     Access Panel     Wall sleeve must extend 3 in. minimum into the room.     Wall sleeve must be installed between 3-1/4 in. minimum to 5-1/2 in. max. above the floor.                                                                                                                                                                                                                                                                                                                                                                                                                                                                                                                                                                                                                                                                                                                                                                                                                                                                                                                                                                                                                                                                                                                                                                                                                                                                                                                                                                                                                                                                                                                                                                                                                                                                                                                                                                                                                                                                                                                                                                                                                                                                                                                                                                                                                                                                                                                                                                                                                                                                                                                                                     | Wall sleeve extends 4 or more inches into the room.                                                     |                          |                  |                      |
| <ul> <li>2. For all applications with an accessory subbase:</li> <li>Wall sleeve must extend 3 in. minimum into the room.</li> <li>Wall sleeve must be installed between 3-1/4 in. minimum to 5-1/2 in. max. above the floor.</li> </ul>                                                                                                                                                                                                                                                                                                                                                                                                                                                                                                                                                                                                                                                                                                                                                                                                                                                                                                                                                                                                                                                                                                                                                                                                                                                                                                                                                                                                                                                                                                                                                                                                                                                                                                                                                                                                                                                                                                                                                                                                                                                                                                                                                                                                                                                                                                                                                                                                                                                                                                                                                                               | Wall thickness is less than 2 inches.                                                                   | Receptacle               | Leveling Leg (2) |                      |
| <ul> <li>Subbase height is adjustable from 3-1/4 in. min. to 5-1/2 in. max. above floor (including carpeting).</li> </ul>                                                                                                                                                                                                                                                                                                                                                                                                                                                                                                                                                                                                                                                                                                                                                                                                                                                                                                                                                                                                                                                                                                                                                                                                                                                                                                                                                                                                                                                                                                                                                                                                                                                                                                                                                                                                                                                                                                                                                                                                                                                                                                                                                                                                                                                                                                                                                                                                                                                                                                                                                                                                                                                                                              | • Wall sleeve must be installed between 3-1/4 in. minimum to 5-1/2 in. max. above the                   | e floor.                 |                  |                      |
|                                                                                                                                                                                                                                                                                                                                                                                                                                                                                                                                                                                                                                                                                                                                                                                                                                                                                                                                                                                                                                                                                                                                                                                                                                                                                                                                                                                                                                                                                                                                                                                                                                                                                                                                                                                                                                                                                                                                                                                                                                                                                                                                                                                                                                                                                                                                                                                                                                                                                                                                                                                                                                                                                                                                                                                                                        |                                                                                                         |                          |                  |                      |
|                                                                                                                                                                                                                                                                                                                                                                                                                                                                                                                                                                                                                                                                                                                                                                                                                                                                                                                                                                                                                                                                                                                                                                                                                                                                                                                                                                                                                                                                                                                                                                                                                                                                                                                                                                                                                                                                                                                                                                                                                                                                                                                                                                                                                                                                                                                                                                                                                                                                                                                                                                                                                                                                                                                                                                                                                        |                                                                                                         |                          |                  |                      |
|                                                                                                                                                                                                                                                                                                                                                                                                                                                                                                                                                                                                                                                                                                                                                                                                                                                                                                                                                                                                                                                                                                                                                                                                                                                                                                                                                                                                                                                                                                                                                                                                                                                                                                                                                                                                                                                                                                                                                                                                                                                                                                                                                                                                                                                                                                                                                                                                                                                                                                                                                                                                                                                                                                                                                                                                                        | Specifications are subject to change without notice. Manufacturer<br>without notice or without incurrin |                          |                  | fications or designs |