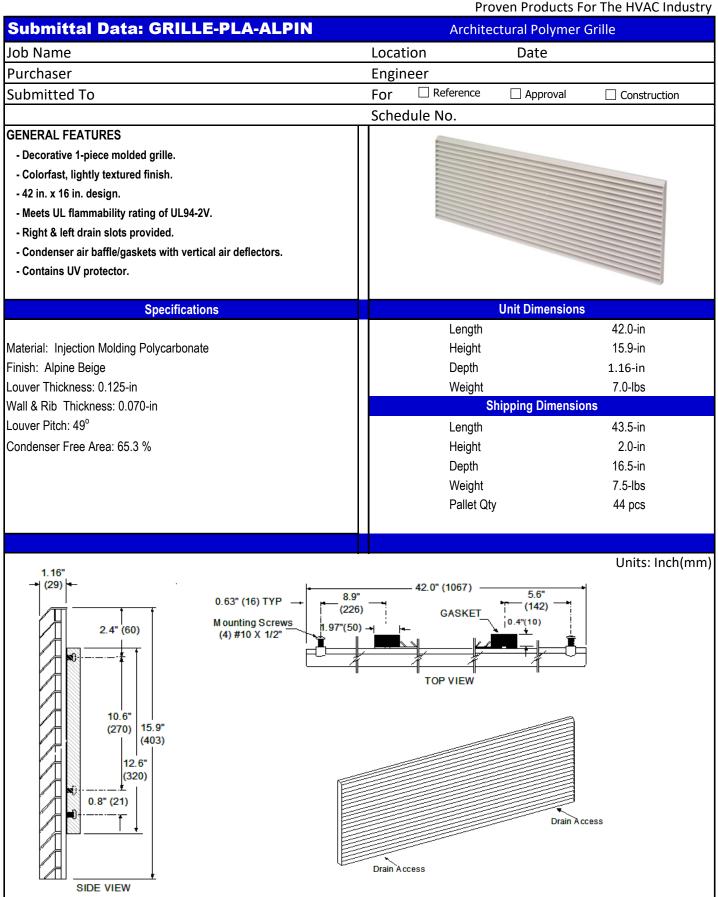

| Submittal Data: E2-CI-230V-20A                                                                                                                                                                        | PTAC Conduit Interface Kit                                                       |
|-------------------------------------------------------------------------------------------------------------------------------------------------------------------------------------------------------|----------------------------------------------------------------------------------|
| Job Name                                                                                                                                                                                              | Location Date                                                                    |
| Purchaser                                                                                                                                                                                             | Engineer                                                                         |
| Submitted To                                                                                                                                                                                          | For Reference Approval Construction                                              |
|                                                                                                                                                                                                       | Schedule No.                                                                     |
| GENERAL FEATURES - Field Installed 208/230V 20 amp conduit interface kit Connect existing conduit & wires to ETAC2 unit Easy unit disconnect for maintenance or service - For Gree ETAC2 models ONLY. |                                                                                  |
| Specifications                                                                                                                                                                                        | Unit Dimensions                                                                  |
| Wire: 12 AWG 600V 105 <sup>° C</sup>                                                                                                                                                                  | Length 8.0-in                                                                    |
| Insulation - 2/64" thick thermoplastic                                                                                                                                                                | Height 3.0-in                                                                    |
| Wire Colors: Black/Red/Green                                                                                                                                                                          | Depth 1.0-in                                                                     |
| Electrical:<br>Voltage Rating: 208/230v<br>Current Rating: 20 amp<br>Unit Power Connection: Gree ETAC2                                                                                                | Weight0.5-lbsShipping DimensionsLength6.0-inHeight6.0-inDepth1.0-inWeight0.5-lbs |
|                                                                                                                                                                                                       |                                                                                  |