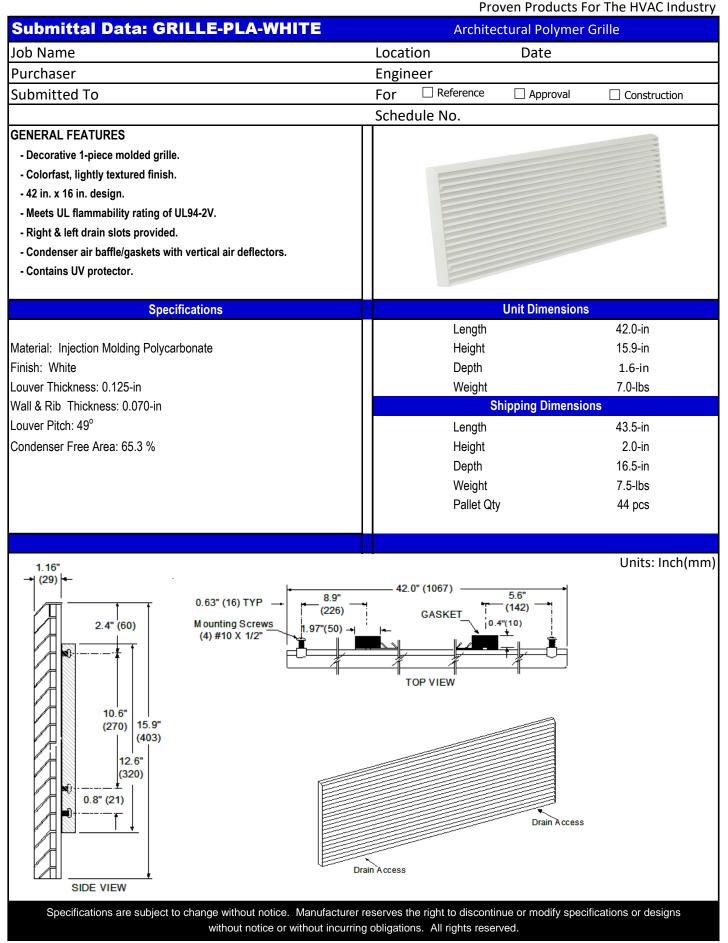

| Submittal Data: E2-CI-265V-15A                                                                                                                                                                                                    | PTAC Conduit Interface Kit                                            |                                                                       |
|-----------------------------------------------------------------------------------------------------------------------------------------------------------------------------------------------------------------------------------|-----------------------------------------------------------------------|-----------------------------------------------------------------------|
| Job Name                                                                                                                                                                                                                          | Location Date                                                         |                                                                       |
| Purchaser                                                                                                                                                                                                                         | Engineer                                                              |                                                                       |
| Submitted To                                                                                                                                                                                                                      | For 🗌 Reference 🗌 Appr                                                | oval 🗌 Construction                                                   |
|                                                                                                                                                                                                                                   | Schedule No.                                                          |                                                                       |
| GENERAL FEATURES                                                                                                                                                                                                                  |                                                                       |                                                                       |
| <ul> <li>Field Installed 265V 15 amp conduit interface kit.</li> <li>Connect existing conduit &amp; wires to ETAC2 unit.</li> <li>Easy unit disconnect for maintenance or service</li> <li>For Gree ETAC2 models ONLY.</li> </ul> |                                                                       |                                                                       |
| Specifications                                                                                                                                                                                                                    | Unit Dime                                                             | ensions                                                               |
|                                                                                                                                                                                                                                   |                                                                       |                                                                       |
| Wire: 12 AWG 600V 105° <sup>c</sup>                                                                                                                                                                                               | Length                                                                | 8.0-in                                                                |
| Wire: 12 AWG 600V 105 <sup>° C</sup><br>Insulation - 2/64" thick thermoplastic                                                                                                                                                    | Length<br>Height                                                      | 8.0-in<br>3.0-in                                                      |
|                                                                                                                                                                                                                                   | -                                                                     |                                                                       |
| Insulation - 2/64" thick thermoplastic                                                                                                                                                                                            | Height<br>Depth<br>Weight                                             | 3.0-in<br>1.0-in<br>0.5-lbs                                           |
| Insulation - 2/64" thick thermoplastic<br>Wire Colors: Black/White/Green<br>Electrical:                                                                                                                                           | Height<br>Depth<br>Weight<br>Shipping Di                              | 3.0-in<br>1.0-in<br>0.5-lbs<br>mensions                               |
| Insulation - 2/64" thick thermoplastic<br>Wire Colors: Black/White/Green<br>Electrical:<br>Voltage Rating: 265v                                                                                                                   | Height<br>Depth<br>Weight<br>Chipping Di<br>Length                    | 3.0-in<br>1.0-in<br>0.5-lbs<br>mensions<br>6.0-in                     |
| Insulation - 2/64" thick thermoplastic<br>Wire Colors: Black/White/Green<br>Electrical:<br>Voltage Rating: 265v<br>Current Rating: 15 amp                                                                                         | Height<br>Depth<br>Weight<br>Chipping Di<br>Length<br>Height          | 3.0-in<br>1.0-in<br>0.5-lbs<br>mensions<br>6.0-in<br>6.0-in           |
| Insulation - 2/64" thick thermoplastic<br>Wire Colors: Black/White/Green<br>Electrical:<br>Voltage Rating: 265v                                                                                                                   | Height<br>Depth<br>Weight<br>Chipping Di<br>Length<br>Height<br>Depth | 3.0-in<br>1.0-in<br>0.5-lbs<br>mensions<br>6.0-in<br>6.0-in<br>1.0-in |
| Insulation - 2/64" thick thermoplastic<br>Wire Colors: Black/White/Green<br>Electrical:<br>Voltage Rating: 265v<br>Current Rating: 15 amp                                                                                         | Height<br>Depth<br>Weight<br>Chipping Di<br>Length<br>Height          | 3.0-in<br>1.0-in<br>0.5-lbs<br>mensions<br>6.0-in<br>6.0-in           |
| Insulation - 2/64" thick thermoplastic<br>Wire Colors: Black/White/Green<br>Electrical:<br>Voltage Rating: 265v<br>Current Rating: 15 amp                                                                                         | Height<br>Depth<br>Weight<br>Chipping Di<br>Length<br>Height<br>Depth | 3.0-in<br>1.0-in<br>0.5-lbs<br>mensions<br>6.0-in<br>6.0-in<br>1.0-in |
| Insulation - 2/64" thick thermoplastic<br>Wire Colors: Black/White/Green<br>Electrical:<br>Voltage Rating: 265v<br>Current Rating: 15 amp                                                                                         | Height<br>Depth<br>Weight<br>Chipping Di<br>Length<br>Height<br>Depth | 3.0-in<br>1.0-in<br>0.5-lbs<br>mensions<br>6.0-in<br>6.0-in<br>1.0-in |