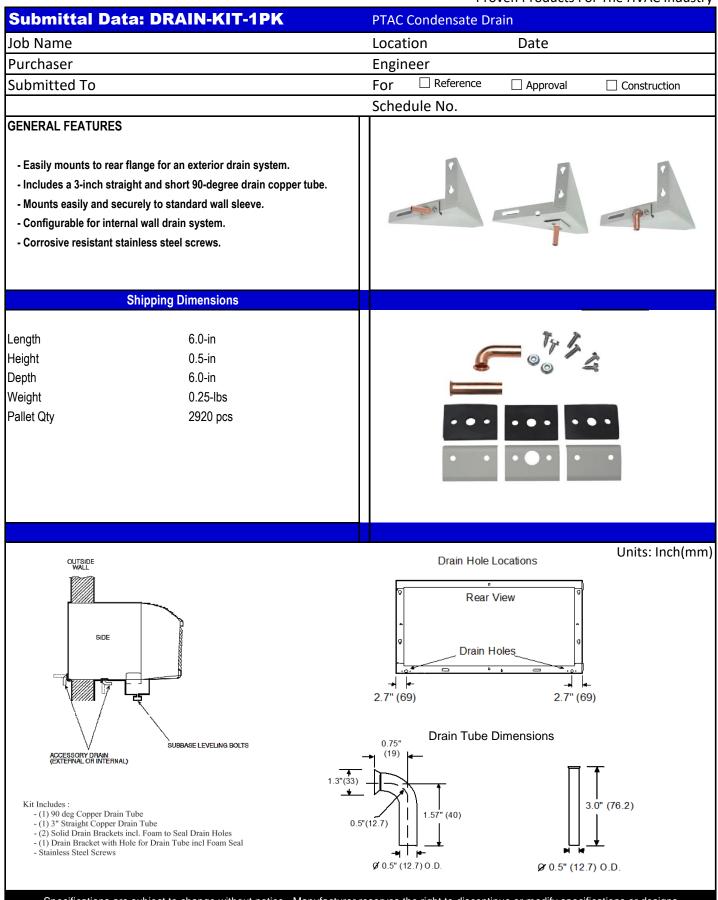

| Submittal Data: E2-CI-265V-20A                                                                                                | PTAC Conduit Inte |                    | or the HVAC Indu |
|-------------------------------------------------------------------------------------------------------------------------------|-------------------|--------------------|------------------|
| Job Name                                                                                                                      | Location          | Date               |                  |
| Purchaser                                                                                                                     | Engineer          |                    |                  |
| Submitted To                                                                                                                  | For Reference     | e 🗌 Approval       | Construction     |
|                                                                                                                               | Schedule No.      |                    |                  |
| GENERAL FEATURES<br>- Field Installed 265V 20 amp conduit interface kit.<br>- Connect existing conduit & wires to ETAC2 unit. |                   |                    |                  |
| - Easy unit disconnect for maintenance or service<br>- For Gree ETAC2 models ONLY.                                            |                   |                    |                  |
| Specifications                                                                                                                |                   | Unit Dimensions    | 5                |
| Wire: 12 AWG 600V 105 <sup>° C</sup>                                                                                          | Lengt             |                    | 8.0-in           |
| Insulation - 2/64" thick thermoplastic                                                                                        | Heigh             |                    | 3.0-in           |
| Wire Colors: Black/White/Green                                                                                                | Depth             |                    | 1.0-in           |
|                                                                                                                               | Weig              |                    | 0.5-lbs          |
| Electrical:                                                                                                                   |                   | Shipping Dimension |                  |
| Voltage Rating: 265v                                                                                                          | Lengt             |                    | 6.0-in           |
| Current Rating: 20 amp                                                                                                        | Heigh             |                    | 6.0-in           |
| Unit Power Connection: Gree ETAC2                                                                                             | Depth             |                    | 1.0-in           |
|                                                                                                                               | Weigl             | nt                 | 0.5-lbs          |
| Item       Description         1       Conduit Interface 265V-20A Wire Assembly         2       Unit Attachment Cover         |                   |                    | 2                |
| 3 90 Degree Conduit Connector                                                                                                 | 3                 | -CO                |                  |