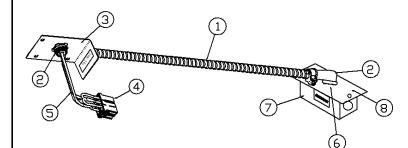

|                                                                                                                                                                                                                                   |                            | of the treat muusti |
|-----------------------------------------------------------------------------------------------------------------------------------------------------------------------------------------------------------------------------------|----------------------------|---------------------|
| Submittal Data: E2-CI-265V-30A                                                                                                                                                                                                    | PTAC Conduit Interface Kit |                     |
| Job Name                                                                                                                                                                                                                          | Location Date              |                     |
| Purchaser                                                                                                                                                                                                                         | Engineer                   |                     |
| Submitted To                                                                                                                                                                                                                      | For 🗌 Reference 🗌 Approval | Construction        |
|                                                                                                                                                                                                                                   | Schedule No.               |                     |
| GENERAL FEATURES                                                                                                                                                                                                                  |                            |                     |
| <ul> <li>Field Installed 265V 30 amp conduit interface kit.</li> <li>Connect existing conduit &amp; wires to ETAC2 unit.</li> <li>Easy unit disconnect for maintenance or service</li> <li>For Gree ETAC2 models ONLY.</li> </ul> |                            |                     |
| Specifications                                                                                                                                                                                                                    | Unit Dimensions            |                     |
| Wire: 12 AWG 600V 105 <sup>° C</sup>                                                                                                                                                                                              | Length                     | 8.0-in              |
| Insulation - 2/64" thick thermoplastic                                                                                                                                                                                            | Height                     | 3.0-in              |
| Wire Colors: Black/White/Green                                                                                                                                                                                                    | Depth                      | 1.0-in              |
|                                                                                                                                                                                                                                   | Weight                     | 0.5-lbs             |
| Electrical:                                                                                                                                                                                                                       | Shipping Dimensio          |                     |
| Voltage Rating: 265V                                                                                                                                                                                                              | Length                     | 6.0-in              |
| Current Rating: 30 amp                                                                                                                                                                                                            | Height                     | 6.0-in              |
| Unit Power Connection: Gree ETAC2                                                                                                                                                                                                 | Depth                      | 1.0-in              |
|                                                                                                                                                                                                                                   | Weight                     | 0.5-lbs             |
|                                                                                                                                                                                                                                   |                            |                     |
| 1                                                                                                                                                                                                                                 |                            | 2                   |

| Submittal Data: E2-HW-265V-15A                                                                                                                                                                                             | PTAC Hardwire Kit | oven products for the hvac industry |
|----------------------------------------------------------------------------------------------------------------------------------------------------------------------------------------------------------------------------|-------------------|-------------------------------------|
| Job Name                                                                                                                                                                                                                   | Location          | Date                                |
| Purchaser                                                                                                                                                                                                                  | Engineer          |                                     |
| Submitted To                                                                                                                                                                                                               | For Reference     | Approval     Construction           |
|                                                                                                                                                                                                                            | Schedule No.      |                                     |
| GENERAL FEATURES                                                                                                                                                                                                           |                   |                                     |
| GENERAL FEATURES<br>- Field Installed 265V 15 amp conduit hardwire.<br>- Flexible steel conduit construction.<br>- Easy unit disconnect for maintenance or service<br>- Made for Gree ETAC2 models ONLY.                   |                   |                                     |
| Specifications                                                                                                                                                                                                             |                   | Unit Dimensions                     |
| Physical:                                                                                                                                                                                                                  | Length            | 36.0-in                             |
| Conduit Material: Steel                                                                                                                                                                                                    | Height            | 3/8-in                              |
| Wire: 12 AWG 600V 105° <sup>C</sup>                                                                                                                                                                                        | Depth             | 3/8-in                              |
| Insulation - 2/64" thick thermoplastic                                                                                                                                                                                     | Weight            | 0.5-lbs                             |
| Wire Colors: Black/White/Green                                                                                                                                                                                             | -                 | hipping Dimensions                  |
|                                                                                                                                                                                                                            | Length            | 15.0-in                             |
| Electrical:                                                                                                                                                                                                                | Height            | 2.5-in                              |
| Voltage Rating: 265v                                                                                                                                                                                                       | Depth             | 15.0-in                             |
| Current Rating: 15 amp                                                                                                                                                                                                     | Weight            | 0.5-lbs                             |
| Unit Power Connection: Gree ETAC2                                                                                                                                                                                          |                   |                                     |
|                                                                                                                                                                                                                            |                   |                                     |
| 7                                                                                                                                                                                                                          |                   | 5                                   |
| ItemDescription13/8 x 36-in Flexible Steel Conduit23/8-in Straight Conduit Connector33/8-in 90° Conduit Connector4Mounting Bracket5Unit Power Connector612 AWG Wire (Length 48-in max.)76-in min. Wire Length from Conduit |                   | 3 4                                 |
| Specifications are subject to change without notice. Manufacturer n without notice or without incurring                                                                                                                    |                   |                                     |

| Item | Description                        |
|------|------------------------------------|
| 1    | 3/8 x 21-in Flexible Steel Conduit |
| 2    | 3/8-in 90° Conduit Connector       |
| 3    | Mounting Bracket                   |
| 4    | Unit Power Connector               |
| 5    | 12 AWG Wire (Length 36-in max.)    |
| 6    | 6-in min. Wire Length from Conduit |
| 7    | Electrical Junction Box            |
| 8    | Electrical Junction Box Cover      |