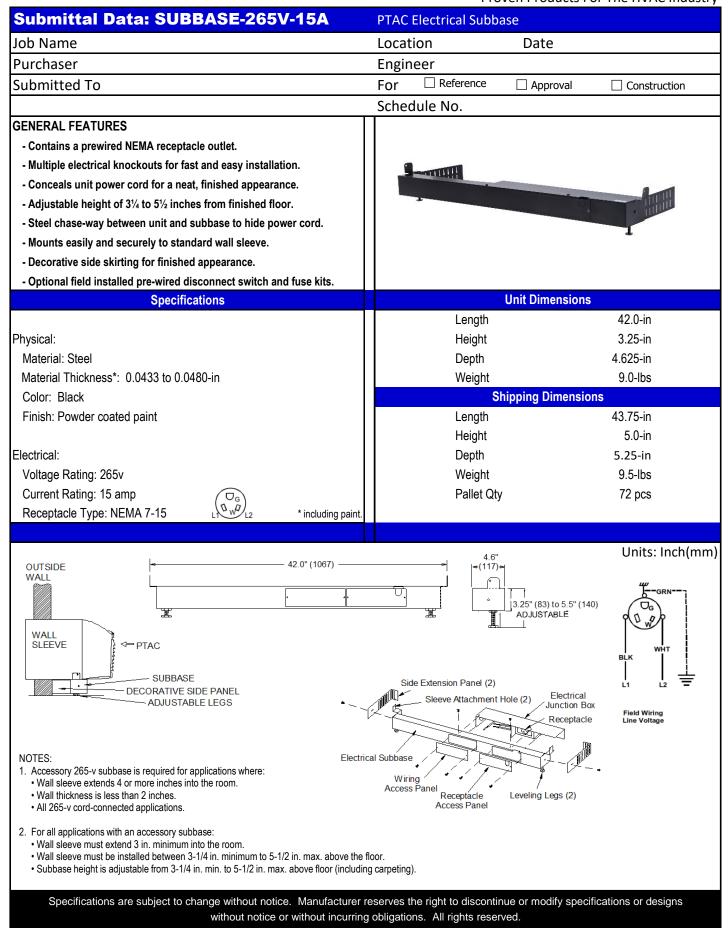

| Submittal Data: SUBBASE-230V-20A                                                                                                                                                                         | PTAC Electrical Sub           |                             | The HVAC Industry     |
|----------------------------------------------------------------------------------------------------------------------------------------------------------------------------------------------------------|-------------------------------|-----------------------------|-----------------------|
| Job Name                                                                                                                                                                                                 | Location                      | Date                        |                       |
| Purchaser                                                                                                                                                                                                |                               | Date                        |                       |
|                                                                                                                                                                                                          | Engineer                      |                             |                       |
| Submitted To                                                                                                                                                                                             |                               | Approval                    | Construction          |
| GENERAL FEATURES                                                                                                                                                                                         | Schedule No.                  |                             |                       |
|                                                                                                                                                                                                          |                               |                             |                       |
| <ul> <li>Contains a prewired NEMA receptacle outlet.</li> <li>Multiple electrical knockouts for fast and easy installation.</li> </ul>                                                                   |                               |                             |                       |
| - Conceals excess unit power cord for a neat, finished appearance.                                                                                                                                       |                               |                             |                       |
| - Adjustable height of 3¼ to 5½ inches from finished floor.                                                                                                                                              | -                             |                             |                       |
| - Made of heavy gauge steel.                                                                                                                                                                             |                               |                             | CONTRACT OF THE OWNER |
| - Mounts easily and securely to standard wall sleeve.                                                                                                                                                    |                               |                             | ·                     |
| - Decorative side skirting for finished appearance.                                                                                                                                                      |                               |                             | 1                     |
| - Optional field installed pre-wired disconnect switch and fuse kits.                                                                                                                                    |                               |                             |                       |
| Specifications                                                                                                                                                                                           |                               | Unit Dimensions             |                       |
|                                                                                                                                                                                                          | Length                        |                             | 42.0-in               |
| Physical:                                                                                                                                                                                                | Height                        |                             | 3.25-in               |
| Material: Steel                                                                                                                                                                                          | Depth                         |                             | 4.625-in              |
| Material Thickness*: 0.0433 to 0.0480-in                                                                                                                                                                 | Weight                        |                             | 9.0-lbs               |
| Color: Black                                                                                                                                                                                             |                               | <b>Shipping Dimensions</b>  |                       |
| Finish: Powder coated paint                                                                                                                                                                              | Length                        |                             | 43.75-in              |
|                                                                                                                                                                                                          | Height                        |                             | 5.0-in                |
| Electrical:                                                                                                                                                                                              | Depth                         |                             | 5.25-in               |
| Voltage Rating: 208/230v                                                                                                                                                                                 | Weight                        |                             | 9.5-lbs               |
| Current Rating: 20 amp $\begin{pmatrix} \Box_G \\ \Box_B \end{pmatrix}$                                                                                                                                  | Pallet C                      | Qty                         | 72 pcs                |
| Receptacle Type: NEMA 6-20                                                                                                                                                                               |                               |                             |                       |
|                                                                                                                                                                                                          |                               |                             |                       |
| OUTSIDE<br>WALL 42.0" (1067)                                                                                                                                                                             |                               | l.6"<br>17)⊶                | Units: Inch(mm        |
|                                                                                                                                                                                                          |                               | (1)-<br>(1)-                | Field Wiring          |
| • •                                                                                                                                                                                                      |                               | ° [3.25" (83) to 5.5" (140) | Line Voltage          |
| WALL                                                                                                                                                                                                     |                               | ADJUSTABLE                  |                       |
| SLEEVE TAC                                                                                                                                                                                               |                               |                             |                       |
| SUBBASE                                                                                                                                                                                                  | Side Extension Panel (2)      | Electrical                  |                       |
|                                                                                                                                                                                                          |                               | Junction Box                |                       |
| ADJUSTABLE LEGS                                                                                                                                                                                          |                               |                             |                       |
|                                                                                                                                                                                                          |                               |                             |                       |
| NOTES: Electrical Subl                                                                                                                                                                                   | base                          |                             |                       |
| <ol> <li>Accessory 230V subbase is required for applications where:</li> <li>Wall sleeve extends 4 or more inches into the room.</li> </ol>                                                              | Wiring                        |                             | -                     |
| Wall steeve extends 4 of more incress into the room.     Wall thickness is less than 2 inches.                                                                                                           | Access Panel  Receptacle      | Leveling Leg (2)            |                       |
| 2. For all applications with an accessory subbase:                                                                                                                                                       | Access Panel                  |                             |                       |
| <ul> <li>Wall sleeve must extend 3 in. minimum into the room.</li> </ul>                                                                                                                                 | <b>A</b>                      |                             |                       |
| <ul> <li>Wall sleeve must be installed between 3-1/4 in. minimum to 5-1/2 in. max. above the</li> <li>Subbase height is adjustable from 3-1/4 in. min. to 5-1/2 in. max. above floor (includi</li> </ul> |                               |                             |                       |
|                                                                                                                                                                                                          |                               |                             |                       |
|                                                                                                                                                                                                          |                               |                             |                       |
| Specifications are subject to change without notice. Manufacturer                                                                                                                                        |                               |                             | ations or designs     |
| without notice or without incurrin                                                                                                                                                                       | g obligations. All rights res | erved.                      |                       |