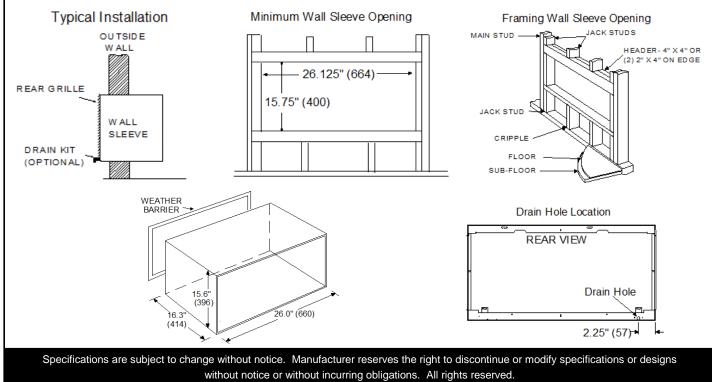

olspan="2"Colspan="2"Colspan="2"Colspan="2"Colspan="2"Colspan="2"Colspan="2"Colspan="2"Colspan="2"Colspan="2"Colspan="2"Colspan="2"Colspan="2"Colspan="2"Colspan="2"Colspan="2"Colspan="2"Colspan="2"Colspan="2"Colspan="2"Colspan="2"Colspan="2"Colspan="2"Colspan="2"Colspan="2"Colspan="2"Colspan="2"Colspan="2"Colspan="2"Colspan="2"Colspan="2"Colspan="2"Colspan="2"Colspan="2"Colspan="2"Colspan="2"Colspan="2"Colspan="2"Colspan="2"Colspan="2"Colspan="2"Colspan="2"Colspan="2"Colspan="2"Colspan="2"Colspan="2"Colspan="2"Colspan="2"Colspan="2"Colspan="2"Colspan="2"Colspan="2"Colspan="2"Colspan="2"Colspan="2"Colspan="2"Colspan="2"Colspan="2"Colspan="2"Colspan="2"Colspan="2"Colspan="2"Colspan="2"Colspan="2"Colspan="2"Colspan="2"Colspan="2"Colspan="2"Colspan="2"Colspan="2"Colspan="2"Colspan="2"Colsp |









Submittal Data: GRILLE-TTW-26-CLEAR Architectural Aluminum Grille Job Name Location Date Purchaser Engineer □ Reference Submitted To For Approval Construction Schedule No. **GENERAL FEATURES** - Decorative architectural style aluminum grille. - Clear anodized aluminum color. - Designed to be mounted easily and securely to wall sleeve. - Must be used with 26-in TTW Wall Sleeve (Part#: SLEEVE-TTW-26) **Unit Dimensions Specifications** Length 25.7-in Material: Extruded aluminum, Alloy 6063-T5 15.4-in Height Finish: Clear Anodized Depth 1.1-in Louver Thickness: 0.04 inch (1.1 mm), nominal Weight 3.5-lbs **Shipping Dimensions** Louver Pitch: 30° Condenser Free Area: 86% Length 27.0-in Height 16.0-in Depth 2.0-in Weight 4.0-lbs Pallet Qty 50 pcs Units:Inch (mm)



1.1" (28.8)



| Submit