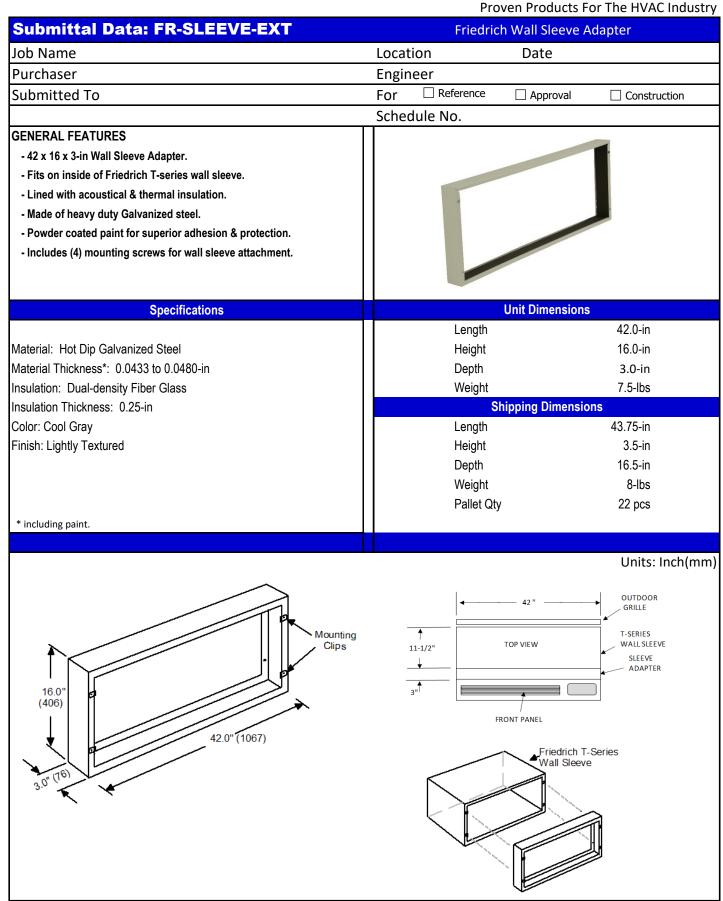

44.125" (1121)

| Submittal Data: GRILLE-ALU-CLEAR                                        | Architectural Alumi                 | inum Grille              |
|-------------------------------------------------------------------------|-------------------------------------|--------------------------|
| Job Name                                                                | Location Date                       |                          |
| Purchaser                                                               | Engineer                            |                          |
| Submitted To                                                            | For Reference Approva               | I Construction           |
|                                                                         | Schedule No.                        |                          |
| GENERAL FEATURES                                                        |                                     |                          |
| - Decorative architectural style aluminum grille.                       |                                     |                          |
| - Clear anodized aluminum color.                                        |                                     |                          |
| - 42 in. x 16 in. design.                                               |                                     |                          |
| <ul> <li>Designed to be mounted easily from inside the room.</li> </ul> |                                     |                          |
| - Right & left drain hole knockouts provided.                           |                                     |                          |
| - Condenser air baffle/gaskets with vertical air deflectors.            |                                     |                          |
|                                                                         |                                     |                          |
| Specifications                                                          | Unit Dimens                         | ions                     |
|                                                                         | Length                              | 41.9-in                  |
| Material: Extruded aluminum, Alloy 6063-T5                              | Height                              | 15.8-in                  |
| Finish: Clear Anodized                                                  | Depth                               | 1.12-in                  |
| Louver Thickness: 0.04 inch (1.016 mm), nominal                         | Weight                              | 7.5-lbs                  |
| Louver Pitch: 50°                                                       | Shipping Dime                       |                          |
| Condenser Free Area: 65.3 %                                             | Length                              | 43.5-in                  |
|                                                                         | Height                              | 2-in                     |
|                                                                         | Depth                               | 16-in                    |
|                                                                         | Weight                              | 8-lbs                    |
|                                                                         | Pallet Qty                          | 44 pcs                   |
|                                                                         |                                     |                          |
| 1.12"                                                                   |                                     | Units: Inch(mm)          |
| (28)                                                                    | 44.0"                               |                          |
| 0.57" (14.5)→ 9.7"                                                      | 41.9"<br>⊨ (1064) ⊨ 5               | 5.6"                     |
|                                                                         | ) (1                                | 42)                      |
| 2.2" MOUNTING<br>(56) SCREWS 1.97"(50                                   | GASKET 0.4"(                        | 10)                      |
|                                                                         |                                     |                          |
| (4) #10 x 1/2"                                                          |                                     |                          |
| 9.8"                                                                    |                                     | []                       |
| (249)                                                                   | TOP VIEW                            |                          |
| 15.8"                                                                   |                                     |                          |
| (401)                                                                   |                                     |                          |
|                                                                         |                                     |                          |
| 0.8" (21)                                                               |                                     |                          |
|                                                                         |                                     |                          |
|                                                                         |                                     | 2.2" (55) TYP            |
|                                                                         |                                     | 2.2" (00)                |
| SIDE VIEW                                                               | Breakout Tab for Drain Tube (2)     |                          |
| Specifications are subject to change without notice. Manufacturer       |                                     | pecifications or designs |
|                                                                         | g obligations. All rights reserved. |                          |