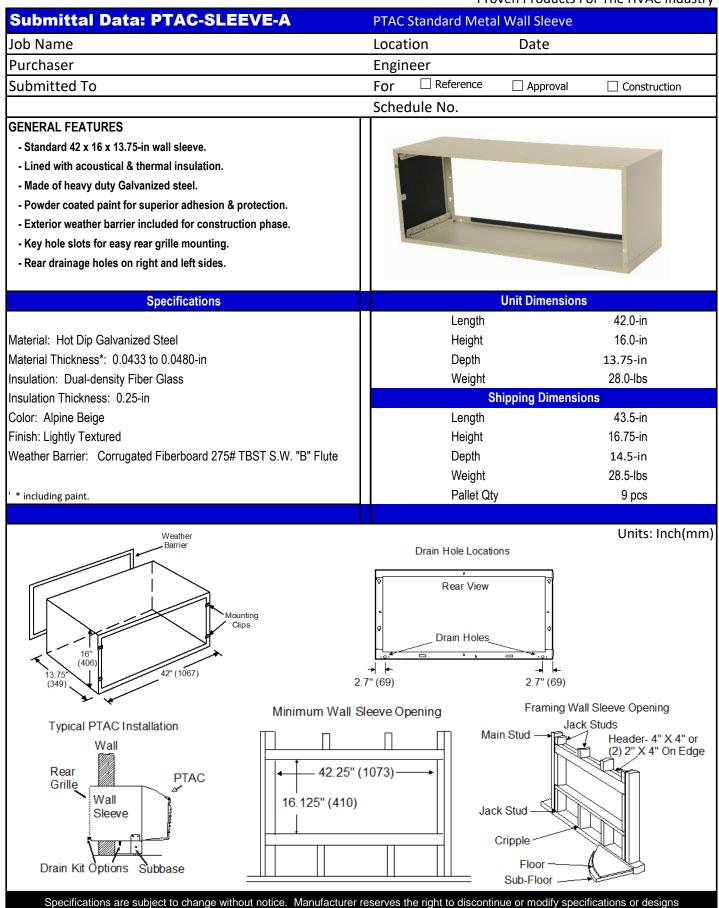

04/2019

7

| bb Name       Location       Date         urchaser       Engineer         ubmitted To       For       Reference       Approval       Construction         Schedule No.       Schedule No.       Extended 42 x 16 x 18-in wall sleeve.       Lined with acoustical & thermal insulation.         - Lined with acoustical & thermal insulation.       - Made of heavy duty Galvanized steel.       - Orwader coated paint for superior adhesion & protection.         - Powder coated paint for superior adhesion & protection.       - Exterior weather barrier included for construction phase.       - With Dimensions         - Key hole slots for easy rear grille mounting.       - Rear drainage holes on right and left sides.       - Length       42.0-in         Iaterial: Hot Dip Galvanized Steel       Length       42.0-in       Height       16.0-in         Isulation: Dual-density Fiber Glass       - Depth       18.0-in       Weight       44.0-lbs         sulation: Toual-density Fiber Glass       - Length       46.5-in       - Height       3.25-in         olor: Alpine Beige       - Length       46.5-in       - Height       3.25-in         Ior: Alpine Beige       - Depth       19.0-in       Weight       44.5-lbs         'including paint.       - Pallet Qty       28 pcs       - Easting                                                                                                                                                                                                                                                                                                                                                                                                                                                                                                                                                                                                                                                                                                                                                                                                                                                                                                                                                                                                                                                                                                                                                                                                                                                                                                                                                                                                                                                                                                                                                                                                                                                                                                                   | Submittal Data: PTAC-SLEEVE-SE-EXT18                         |                           | ducts For The HVAC Industr                |
|-------------------------------------------------------------------------------------------------------------------------------------------------------------------------------------------------------------------------------------------------------------------------------------------------------------------------------------------------------------------------------------------------------------------------------------------------------------------------------------------------------------------------------------------------------------------------------------------------------------------------------------------------------------------------------------------------------------------------------------------------------------------------------------------------------------------------------------------------------------------------------------------------------------------------------------------------------------------------------------------------------------------------------------------------------------------------------------------------------------------------------------------------------------------------------------------------------------------------------------------------------------------------------------------------------------------------------------------------------------------------------------------------------------------------------------------------------------------------------------------------------------------------------------------------------------------------------------------------------------------------------------------------------------------------------------------------------------------------------------------------------------------------------------------------------------------------------------------------------------------------------------------------------------------------------------------------------------------------------------------------------------------------------------------------------------------------------------------------------------------------------------------------------------------------------------------------------------------------------------------------------------------------------------------------------------------------------------------------------------------------------------------------------------------------------------------------------------------------------------------------------------------------------------------------------------------------------------------------------------------------------------------------------------------------------------------------------------------------------------------------------------------------------------------------------------------------------------------------------------------------------------------------------------------------------------------------------------------------------------------------------------------------------------------------|--------------------------------------------------------------|---------------------------|-------------------------------------------|
| urchaser       Engineer         ubmitted To       For       Reference       Approval       Construction         ENERAL FEATURES       Schedule No.       Schedule No.       Schedule No.         Extended 42 x 16 x 18-in wall sleeve.       - Lined with acoustical & thermal insulation.       Heads of heavy dury Galvanized steel.       Image: Construction phase.         - Rear drainage holes on right and left sides.       Specifications       Unit Dimensions         Rear drainage holes on right and left sides.       Specifications       Length       42.0-in         satisfie: Unity Fiber Gless sulation: Thickness: 0.0433 to 0.0480-in sulation: Units: Lightj       16.0-in       Depth       18.0-in         Veight       2.5-in       Ober: Alpine Beige       Shipping Dimensions       Length       46.5-in         Including paint.       Typical Fiber Gless       Shipping Dimensions       Units: Inch (n       Weight       4.1-bb         Veight       4.1-bb       Shipping Dimensions       Units: Inch (n       Veight       4.5-bin         Veight       4.5-bin       Shipping Dimensions       Units: Inch (n       Veight       4.5-bin         Veight       4.5-bin       Shipping Dimensions       Units: Inch (n       Veight       4.5-bin         Veight       4.2-bin       Veight                                                                                                                                                                                                                                                                                                                                                                                                                                                                                                                                                                                                                                                                                                                                                                                                                                                                                                                                                                                                                                                                                                                                                                                                                                                                                                                                                                                                                                                                                                                                                                                                                                                                                                                 |                                                              |                           |                                           |
| Ubmitted To       For       Reference       Approval       Construction         Schedule No.         Extended 42 x 16 x 18-in wall sleeve.         Lined with acoustical & thermal insulation.         Interview of the super for adhesion & protection.         Extended 42 x 16 x 18-in wall sleeve.         Lined with acoustical & thermal insulation.         Mathematical Stele         Interview of the super for a grille mounting.         Rear drainage holes on right and left sides.         Specifications         Unit Dimensions         Unit Dimensions         Length       42.0-in         Height       16.0-in         Depth       18.0-in         Unit Dimensions         Length       42.0-in         Height       16.0-in         Depth       18.0-in         Unit Dimensions         Length       44.0-lbs         Shipping Dimensions         Length       46.5-in         Height       3.25-in         Depth       19.0-in                                                                                                                                                                                                                                                                                                                                                                                                                                                                                                                                                                                                                                                                                                                                                                                                                                                                                                                                                                                                                                                                                                                                                                                                                                                                                                                                                                                                                                                                                                                                                                                                                                                                                                                                                                                                                                                                                                                                                                                                                                                                                             |                                                              |                           | 2                                         |
| Character of the second secon                                                                                                                                                                                                                                                                                                                                                                                                                                                                                                                                                                                                                                                                                                                                                                                                                                                                                                                                                             |                                                              |                           |                                           |
| ENERAL FEATURES  Extended 42 x 15 x 15: In wall sleeve.  Lined with acoustical & thermal insulation.  Made of heavy duty Galvanized steel.  Powder coated paint for superior adhesion & protection.  Exterior weather barrier included for construction phase.  Key hole slots for easy rear grille mounting.  Rear drainage holes on right and left sides.   Specifications  Unit Dimensions Length 42.0-in Height 16.0-in Depth 18.0-in Depth 18.0-in Depth 19.0-in Weight 44.0-lbs  Shipping Dimensions Length 46.5-in Height 3.25-in Depth 19.0-in Weight 44.5-lbs Pallel Oty 28 pcs  Units: Inch(n  Typical PTAC Installation  Wall  Rear View Viel Viel Viel Viel Viel Viel Viel Viel                                                                                                                                                                                                                                                                                                                                                                                                                                                                                                                                                                                                                                                                                                                                                                                                                                                                                                                                                                                                                                                                                                                                                                                                                                                                                                                                                                                                                                                                                                                                                                                                                                                                                                                                                                                                                                                                                                                                                                   | Submitted To                                                 |                           | roval 🗌 Construction                      |
| <ul> <li>Extended 42 x 16 x 18 - in wall sleeve.</li> <li>Lindwith accustical &amp; thermal insulation.</li> <li>Made of heavy duty Galvanized steel.</li> <li>Powder coaled print for superior adhesion &amp; protection.</li> <li>Exterior weather barrier included for construction phase.</li> <li>Key hole slots for easy rear grille mounting.</li> <li>Rear drainage holes on right and left sides.</li> <li>Specifications</li> <li>Unit Dimensions</li> <li>Length 42.0-in<br/>Height 16.0-in<br/>Depth 18.0-in<br/>Weight 44.0-lbs</li> <li>Shipping Dimensions</li> <li>Units: Inch(more there are view of the start of the</li></ul>                                                                                                                                                                                                                                                                                                                                                                                                                                                                                                                                                                                                                                                                                                                                                                                                                                                                                                                                                                                                                                            |                                                              | Schedule No.              |                                           |
| <ul> <li>Lind with acoustical &amp; thermal insulation.</li> <li>Nade of heavy duty Galvanized steel.</li> <li>Powder coated paint for superior adhesion &amp; protection.</li> <li>Exterior wethor barrier included for construction phase.</li> <li>Key hole slots for easy rear grille mounting.</li> <li>Rear drainage holes on right and left sides.</li> </ul> Specifications           Unit Dimensions         Length         42.0-in           Iderial Thickness*, 0.0433 to 0.0480-in         Length         42.0-in           Iderial Thickness*, 0.0433 to 0.0480-in         Shipping Dimensions         Length         46.5-in           Iderial Thickness*, 0.0433 to 0.0480-in         Shipping Dimensions         Length         46.5-in           Iderial Thickness*, 0.0433 to 0.0480-in         Shipping Dimensions         Length         46.5-in           Iderial Thickness*, 0.25-in         Olor: Alpine Beige         3.25-in         Depth         18.0-in           Iderial Thickness*, 0.25-in         Olor: Alpine Beige         3.25-in         Depth         19.0-in           Weight         44.5-lbs         Pallet Oly         28 pcs         Units: Inch(n           Veight         Maintum Wall Sleeve Opening         Framing Wall Sleeve Opening         Framing Wall Sleeve Opening         Framing Wall Sleeve Opening         Main Stud         Inck Studs                                                                                                                                                                                                                                                                                                                                                                                                                                                                                                                                                                                                                                                                                                                                                                                                                                                                                                                                                                                                                                                                                                                                                                                                                                                                                                                                                                                                                                                                                                                            |                                                              |                           |                                           |
| - Made of Neary duty Galvanized steel.   - Powder coated paint for superior adhesion & protection.   - Exterior weather barrier included for construction phase.   - Key hole slots for easy reary rile mounting.   - Rear drainage holes on right and left sides.     Specifications    Specifications   Internal:   Into Dip Galvanized Steel   Iaterial:   Iaterial:   Into Dip Galvanized Steel   Iaterial:   Iaterial:   Intickness*:   0.0433 to 0.0480-in   sulation Thickness:   0.02-in   Using Bige   nish:   Lighthy Textured   Iceather Barrier:   Corrugated Fiberboard 275# TBST S.W. "B" Flute   Induding paint      Drain Hole Locations   Units:   Including paint   Drain Hole Locations   Units:   Including paint   Drain Hole Locations   Units:   Including paint   Drain Hole Locations   Units:   Units:   Units:   Units:   Units:   Units:   Units:   Units:   Units:                                                                                                                                                                                                                                                                                                                                                                                                                                                                                                                                                                                                                                                                                                                                                                                                                                                                                                                                                                                                                                                                                                                                                                                                                                                                                                                                                                                                                                                                                                                                                                                                                                                                                                                                                                                                                                                                                                                                                                |                                                              |                           |                                           |
| <ul> <li>Powder coated paint for superior adhesion &amp; protection.</li> <li>Exterior weather barrier included for construction phase.</li> <li>Key hole slots for easy rear grille mounting.</li> <li>Rear drainage holes on right and left sides.</li> <li>Specifications</li> <li>Unit Dimensions</li> <li>Length 42.0-in</li> <li>Height 60.0-in</li> <li>Depth 18.0-in</li> <li>Weight 44.0-los</li> <li>Shipping Dimensions</li> <li>Length 46.5-in</li> <li>Height 3.25-in</li> <li>Doir: Alpine Beige</li> <li>Including paint.</li> <li>Shipping Dimensions</li> <li>Length 44.5-los</li> <li>Shipping Dimensions</li> <li>Units: Light</li> <li>Longth 44.5-los</li> <li>Shipping Dimensions</li> <li>Units: Inch (n</li> <li>Weight 44.5-los</li> <li>Pallet City 28 pcs</li> </ul>                                                                                                                                                                                                                                                                                                                                                                                                                                                                                                                                                                                                                                                                                                                                                                                                                                                                                                                                                                                                                                                                                                                                                                                                                                                                                                                                                                                                                                                                                                                                                                                                                                                                                                                                                                                                                                                                                                                                                                                                                                                                                                                                                                                                                                                 |                                                              |                           |                                           |
| <ul> <li>Exterior weather barrier included for construction phase.</li> <li>Key hole slots for easy rear grille mounting.</li> <li>Rear drainage holes on right and left sides.</li> <li>Including paint.</li> <li>Depth 18,0-in</li> <li>Unit Dimensions</li> <li>Length 42,0-in</li> <li>Height 16,0-in</li> <li>Depth 18,0-in</li> <li>Depth 18,0-in</li> <li>Depth 46,5-in</li> <li>Height 46,5-in</li> <li>Height 44,0-lbs</li> <li>Shipping Dimensions</li> <li>Length 46,5-in</li> <li>Height 44,0-lbs</li> <li>Shipping Dimensions</li> <li>Length 46,5-in</li> <li>Height 3,25-in</li> <li>Depth 19,0-in</li> <li>Weight 44,5-lbs</li> <li>Pallet Qty 28 pcs</li> </ul> Trypical PTAC Installation Minimum Wall Steeve Opening Wal Trypical PTAC Installation Minimum Wall Steeve Opening Main Student-4* X 4* or in Edge Framing Wall Steeve Opening Main Student-4* X 4* or in Edge From Kit Options, Tableage                                                                                                                                                                                                                                                                                                                                                                                                                                                                                                                                                                                                                                                                                                                                                                                                                                                                                                                                                                                                                                                                                                                                                                                                                                                                                                                                                                                                                                                                                                                                                                                                                                                                                                                                                                                                                                                                                                                                                                                                                                                                   |                                                              |                           |                                           |
| <ul> <li>Key hole slots for easy rear grille mounting.</li> <li>Rear drainage holes on right and left sides.</li> <li>Specifications</li> <li>Length 42.0-in</li> <li>Height 16.0-in</li> <li>Depth 18.0-in</li> <li>Unit Dimensions</li> <li>Usation: Dual-density Fiber Glass</li> <li>Sulation: Dual-density Fiber Glass</li> <li>Sulation: Dual-density Fiber Glass</li> <li>Sulation: Beige</li> <li>Inish: Lightly Textured</li> <li>Rear Triange Beige</li> <li>Including paint:</li> <li>Typical PTAC Installation</li> <li>Minimum Wall Sleeve Opening</li> <li>Train KK Ontros, Whate</li> </ul>                                                                                                                                                                                                                                                                                                                                                                                                                                                                                                                                                                                                                                                                                                                                                                                                                                                                                                                                                                                                                                                                                                                                                                                                                                                                                                                                                                                                                                                                                                                                                                                                                                                                                                                                                                                                                                                                                                                                                                                                                                                                                                                                                                                                                                                                                                                                                                                                                                      |                                                              |                           |                                           |
| • Rear drainage holes on right and left sides.     Unit Dimensions       Iaterial: Hot Dip Galvanized Steel<br>Iaterial: Thickness*: 0.0433 to 0.0480-in<br>sulation: Dual-density Fiber Glass<br>sulation Thickness: 0.25-in<br>0:: Apine Beige<br>inish: Lightly Textured<br>leather Barrier: Corrugated Fiberboard 275# TBST S.W. "B" Flute     Length<br>Height<br>3.25-in<br>Depth<br>Height<br>3.25-in<br>Depth<br>19.0-in<br>Weight<br>44.5-lbs<br>Pallet Qty<br>28 pos     Unit Dimensions <ul> <li>Including paint.</li> </ul> <ul> <li>Including paint.</li> </ul> Unit Dimensions<br>Unit Dimensions<br>Unit Dimensions<br>Units: Inch(n<br>Veight<br>Length<br>Height<br>19.0-in<br>Weight<br>44.5-lbs<br>Pallet Qty<br>28 pos                   Vigenee Barlies<br>including paint.                    Vigenee Barlies<br>including paint.                 Vigenee Barlies<br>(and young paint.                 Vigenee Barlies<br>(and young paint.                    Vigenee Barlies<br>(and young paint.                 Vigenee Barlies<br>(and young paint.                    Vigenee Barlies<br>(and young paint.                 Vigenee Barlies<br>(and young paint.                    Vigenee Barlies<br>(and young paint.                 Vigenee Barlies<br>(and y                                                                                                                                                                                                                                                                                                                                                                                                                                                                                                                                                                                                                                                                                                                                                                                                                                                                                                                                                                                                                                                                                                                                                                                                                                                                                                                                                                                                                                                                                                                                                                                                                                                                                                                                                   |                                                              |                           |                                           |
| Specifications     Unit Dimensions       Iaterial: Hot Dip Galvanized Steel     Iaterial: Thickness*: 0.0480-in     16.0-in       sulation: Dual-density Fiber Glass     Ise of the subscript of the s                                                                                                                                                                                                                                                                                                                                                                                                                                                                                                                                                                                                                                                                                                                                                                                                                                                                                                                                                                                                                   |                                                              |                           |                                           |
| Length 42.0-in<br>Height 16.0-in<br>Depth 18.0-in<br>Weight 44.0-bs<br>Shipping Dimensions<br>Ober: Alpine Beige<br>inish: Lightly Textured<br>leather Barrier: Corrugated Fiberboard 275# TBST S.W. "B" Flute<br>including paint.                                                                                                                                                                                                                                                                                                                                                                                                                                                                                                                                                                                                                                                                                                                                                                                                                                                                                                                                                                                                                                                                                                                                                                                                                                                                                                                                                                                                                                                                                                                                                                                                                                                                                                                                                                                                                                                                                                                                                                                                                                                                                                                                                                                                                                                                                                                                                                                                                                                                                                                                                                                                                                                                                                                                                                                                              |                                                              |                           |                                           |
| aterial: Hot Dip Galvanized Steel<br>laterial: Thickness*: 0.0433 to 0.0480-in<br>sulation: Dual-density Fiber Glass<br>sulation Thickness: 0.25-in<br>olor: Alpine Beige<br>inish: Lightly Textured<br>leather Barrier: Corrugated Fiberboard 275# TBST S.W. "B" Flute<br>* including paint.                                                                                                                                                                                                                                                                                                                                                                                                                                                                                                                                                                                                                                                                                                                                                                                                                                                                                                                                                                                                                                                                                                                                                                                                                                                                                                                                                                                                                                                                                                                                                                                                                                                                                                                                                                                                                                                                                                                                                                                                                                                                                                                                                                                                                                                                                                                                                                                                                                                                                                                                                                                                                                                                                                                                                   | Specifications                                               | Unit Dim                  | ensions                                   |
| aterial Thickness*: 0.0433 to 0.0480-in<br>sulation: Dual-density Fiber Glass<br>sulation: Thickness: 0.25-in<br>olor: Alpine Beige<br>mish: Lightly Textured<br>leather Barrier: Corrugated Fiberboard 275# TBST S.W. "B" Flute<br>* including paint:                                                                                                                                                                                                                                                                                                                                                                                                                                                                                                                                                                                                                                                                                                                                                                                                                                                                                                                                                                                                                                                                                                                                                                                                                                                                                                                                                                                                                                                                                                                                                                                                                                                                                                                                                                                                                                                                                                                                                                                                                                                                                                                                                                                                                                                                                                                                                                                                                                                                                                                                                                                                                                                                                                                                                                                          |                                                              | · · · · ·                 |                                           |
| sulation: Dual-density Fiber Glass<br>sulation Thickness: 0.25-in<br>olor: Alpine Beige<br>nish: Lightly Textured<br>leather Barrier: Corrugated Fiberboard 275# TBST S.W. "B" Flute<br>including paint.                                                                                                                                                                                                                                                                                                                                                                                                                                                                                                                                                                                                                                                                                                                                                                                                                                                                                                                                                                                                                                                                                                                                                                                                                                                                                                                                                                                                                                                                                                                                                                                                                                                                                                                                                                                                                                                                                                                                                                                                                                                                                                                                                                                                                                                                                                                                                                                                                                                                                                                                                                                                                                                                                                                                                                                                                                        | Material: Hot Dip Galvanized Steel                           | -                         |                                           |
| sulation Thickness: 0.25-in<br>olor: Alpine Beige<br>inish: Lightly Textured<br>leather Barrier: Corrugated Fiberboard 275# TBST S.W. "B" Flute<br>"including paint.                                                                                                                                                                                                                                                                                                                                                                                                                                                                                                                                                                                                                                                                                                                                                                                                                                                                                                                                                                                                                                                                                                                                                                                                                                                                                                                                                                                                                                                                                                                                                                                                                                                                                                                                                                                                                                                                                                                                                                                                                                                                                                                                                                                                                                                                                                                                                                                                                                                                                                                                                                                                                                                                                                                                                                                                                                                                            |                                                              | · ·                       |                                           |
| olo:: Alpine Beige<br>inish: Lightly Textured<br>/eather Barrier: Corrugated Fiberboard 275# TBST S.W. "B" Flute<br>* including paint.                                                                                                                                                                                                                                                                                                                                                                                                                                                                                                                                                                                                                                                                                                                                                                                                                                                                                                                                                                                                                                                                                                                                                                                                                                                                                                                                                                                                                                                                                                                                                                                                                                                                                                                                                                                                                                                                                                                                                                                                                                                                                                                                                                                                                                                                                                                                                                                                                                                                                                                                                                                                                                                                                                                                                                                                                                                                                                          | ,                                                            | •                         |                                           |
| hinsh: Lightly Textured<br>leather Barrier: Corrugated Fiberboard 275# TBST S.W. "B" Flute<br>tincluding paint:<br>Height 3.25-in<br>Depth 19.0-in<br>Weight 44.5-lbs<br>Pallet Qty 28 pcs<br>Units: Inch(n<br>Typical PTAC Installation<br>Wall<br>Gridewood Baffies<br>Typical PTAC Installation<br>Wall<br>Gridewood Baffies<br>Gridewood Baffies<br>Typical PTAC Installation<br>Wall<br>Gridewood Baffies<br>Gridewood                                                                                                                                                                                                                                                                                                                                                                                                                                                                                                                                                                                                                                                                                          |                                                              |                           |                                           |
| Aleather Barrier: Corrugated Fiberboard 275# TBST S.W. "B" Flute       Depth       19.0-in         Weight       44.5-lbs       Pallet Qty       28 pcs         Units: Inch(n       Drain Hole Locations       Units: Inch(n         Implementation       Implementation       Implementation         Typical PTAC Installation       Minimum Wall Sleeve Opening       Framing Wall Sleeve Opening         Wall       Implementation       Implementation         Implementation       Implementation       Implementation                                                                                                                                                                                                                                                                                                                                                                                                                                                                                                                                                                                                                                                                                                                                                                                                                                                                                                                                                                                                                                                                                                                                                                                                                                                                                                                                                                                                                                                                                                                                                                                                                                                                                                                                                                                                                                  |                                                              | -                         |                                           |
| Weight       44.5-lbs         Pallet Qty       28 pcs    Units: Inch(n                                                                                                                                                                                                                                                                                                                                                                                                                                                                                                                                                                                                                                                                                                                                                                                                                                                                                                                                                                                                                                                                                                                                                                                                                                                                                                                                                                                                                                                                                                                                                                                                                                                                                                                                                                                                                                                                                                                                                                                                                                                                                                                                                                                                                                                                                                                                                                                                                                                                                                                                                                                                                                                                                                                                                                                                                                                                                                                                                                          |                                                              | -                         |                                           |
| Pallet Qty     28 pcs       Units: Inch(n       Vertice Barrier<br>Condensor Barrier<br>(100)<br>(100)<br>(100)<br>(100)<br>(100)<br>(100)<br>(100)<br>(100)<br>(100)<br>(100)<br>(100)<br>(100)<br>(100)<br>(100)<br>(100)<br>(100)<br>(100)<br>(100)<br>(100)<br>(100)<br>(100)<br>(100)<br>(100)<br>(100)<br>(100)<br>(100)<br>(100)<br>(100)<br>(100)<br>(100)<br>(100)<br>(100)<br>(100)<br>(100)<br>(100)<br>(100)<br>(100)<br>(100)<br>(100)<br>(100)<br>(100)<br>(100)<br>(100)<br>(100)<br>(100)<br>(100)<br>(100)<br>(100)<br>(100)<br>(100)<br>(100)<br>(100)<br>(100)<br>(100)<br>(100)<br>(100)<br>(100)<br>(100)<br>(100)<br>(100)<br>(100)<br>(100)<br>(100)<br>(100)<br>(100)<br>(100)<br>(100)<br>(100)<br>(100)<br>(100)<br>(100)<br>(100)<br>(100)<br>(100)<br>(100)<br>(100)<br>(100)<br>(100)<br>(100)<br>(100)<br>(100)<br>(100)<br>(100)<br>(100)<br>(100)<br>(100)<br>(100)<br>(100)<br>(100)<br>(100)<br>(100)<br>(100)<br>(100)<br>(100)<br>(100)<br>(100)<br>(100)<br>(100)<br>(100)<br>(100)<br>(100)<br>(100)<br>(100)<br>(100)<br>(100)<br>(100)<br>(100)<br>(100)<br>(100)<br>(100)<br>(100)<br>(100)<br>(100)<br>(100)<br>(100)<br>(100)<br>(100)<br>(100)<br>(100)<br>(100)<br>(100)<br>(100)<br>(100)<br>(100)<br>(100)<br>(100)<br>(100)<br>(100)<br>(100)<br>(100)<br>(100)<br>(100)<br>(100)<br>(100)<br>(100)<br>(100)<br>(100)<br>(100)<br>(100)<br>(100)<br>(100)<br>(100)<br>(100)<br>(100)<br>(100)<br>(100)<br>(100)<br>(100)<br>(100)<br>(100)<br>(100)<br>(100)<br>(100)<br>(100)<br>(100)<br>(100)<br>(100)<br>(100)<br>(100)<br>(100)<br>(100)<br>(100)<br>(100)<br>(100)<br>(100)<br>(100)<br>(100)<br>(100)<br>(100)<br>(100)<br>(100)<br>(100)<br>(100)<br>(100)<br>(100)<br>(100)<br>(100)<br>(100)<br>(100)<br>(100)<br>(100)<br>(100)<br>(100)<br>(100)<br>(100)<br>(100)<br>(100)<br>(100)<br>(100)<br>(100)<br>(100)<br>(100)<br>(100)<br>(100)<br>(100)<br>(100)<br>(100)<br>(100)<br>(100)<br>(100)<br>(100)<br>(100)<br>(100)<br>(100)<br>(100)<br>(100)<br>(100)<br>(100)<br>(100)<br>(100)<br>(100)<br>(100)<br>(100)<br>(100)<br>(100)<br>(100)<br>(100)<br>(100)<br>(100)<br>(100)<br>(100)<br>(100)<br>(100)<br>(100)<br>(100)<br>(100)<br>(100)<br>(100)<br>(100)<br>(100)<br>(100)<br>(100)<br>(100)<br>(100)<br>(100)<br>(100)<br>(100)<br>(100)<br>(100)<br>(100)<br>(100)<br>(100)<br>(100)<br>(100)<br>(100)<br>(100)<br>(100)<br>(100)<br>(100)<br>(100)<br>(100)<br>(100)<br>(100)<br>(100)<br>(100)<br>(100)<br>(100)<br>(100)<br>(100)<br>(100)<br>(100)<br>(100)<br>(100)<br>(100)<br>(100)<br>(100)<br>(100)<br>(100)<br>(100)<br>(100)<br>(100)<br>(100)<br>(100)<br>(100)<br>(100)<br>(100)<br>(100)<br>(100)<br>(100)<br>(100)<br>(100)<br>(100)<br>(100)<br>(100)<br>(100)<br>(100)<br>(100)<br>(100)<br>(100)<br>(100)<br>(100)<br>(100)<br>(100)<br>(100)<br>(100)<br>(100)<br>(100)<br>(100)<br>(100)<br>(100)<br>(100)<br>(100)<br>(100)<br>(100)<br>(100)<br>(100)<br>(100)<br>(100)<br>(100)<br>(100)<br>(100)<br>(100)<br>(100)<br>(100)<br>(100)<br>(100 | Weather Barner. Confugated Fiberboard 275# 1651 S.W. B Flute | · ·                       |                                           |
| Typical PTAC Installation<br>Wall<br>Grille<br>Wall<br>PTAC<br>Drain Hole Locations<br>Drain Hole Locations<br>Units: Inch(n<br>Drain Hole Locations<br>Units: Inch(n<br>Units:                                                                                                                                                                                                                                                                                                                                                                                                                                                                                                                                                                                                                                   | * including point                                            | -                         |                                           |
| Typical PTAC Installation Minimum Wall Sleeve Opening<br>Wall Value View View View View View View View Vie                                                                                                                                                                                                                                                                                                                                                                                                                                                                                                                                                                                                                                                                                                                                                                                                                                                                                                                                                                                                                                                                                                                                                                                                                                                                                                                                                                                                                                                                                                                                                                                                                                                                                                                                                                                                                                                                                                                                                                                                                                                                                                                                                                                                                                                                                                                                                                                                                                                                                                                                                                                                                                                                                                                                                                                                                                                                                                                                      |                                                              | T dilot Qty               | 20 000                                    |
| Typical PTAC Installation<br>Wall<br>Grille<br>Wall<br>Drain Kit Ontions<br>Subbase<br>Ninimum Kit Ontions<br>Subbase                                                                                                                                                                                                                                                                                                                                                                                                                                                                                                                                                                                                                                                                                                                                                                                                                                                                                                                                                                                                                                                                                                                                                                                                                                                                                                                                                                                                                                                                                                                                                                                                                                                                                                                                                                                                                                                                                                                                                                                                                                                                                                                                                                                                                                                     |                                                              | Drain Hole Locations      | Units: Inch(mm                            |
| Typical PTAC Installation<br>Wall<br>Grille<br>Wall<br>Drain Kt Ontions<br>Subbase                                                                                                                                                                                                                                                                                                                                                                                                                                                                                                                                                                                                                                                                                                                                                                                                                                                                                                                                                                                                                                                                                                                                                                                                                                                                                                                                                                                                                                                                                                                                                                                                                                                                                                                                                                                                                                                                                                                                                                                                                                                                                                                                                                                                                                                                                                                                                                                                                                                                                                                                                                                                                                                                                                                                                                                                                                                                                                                                                              | Condensor Baffles                                            |                           |                                           |
| Typical PTAC Installation<br>Wall<br>Grille<br>Wall<br>Drain Kt Ontions<br>Subbase                                                                                                                                                                                                                                                                                                                                                                                                                                                                                                                                                                                                                                                                                                                                                                                                                                                                                                                                                                                                                                                                                                                                                                                                                                                                                                                                                                                                                                                                                                                                                                                                                                                                                                                                                                                                                                                                                                                                                                                                                                                                                                                                                                                                                                                                                                                                                                                                                                                                                                                                                                                                                                                                                                                                                                                                                                                                                                                                                              |                                                              |                           | 8                                         |
| Typical PTAC Installation<br>Wall<br>Grille<br>Wall<br>Drain Kt Ontions<br>Subbase                                                                                                                                                                                                                                                                                                                                                                                                                                                                                                                                                                                                                                                                                                                                                                                                                                                                                                                                                                                                                                                                                                                                                                                                                                                                                                                                                                                                                                                                                                                                                                                                                                                                                                                                                                                                                                                                                                                                                                                                                                                                                                                                                                                                                                                                                                                                                                                                                                                                                                                                                                                                                                                                                                                                                                                                                                                                                                                                                              |                                                              | Rear View                 |                                           |
| Typical PTAC Installation Minimum Wall Sleeve Opening<br>Wall<br>Grille Wall<br>Sleeve PTAC<br>Typical PTAC Study<br>Wall<br>Drain Kit Options Subbase                                                                                                                                                                                                                                                                                                                                                                                                                                                                                                                                                                                                                                                                                                                                                                                                                                                                                                                                                                                                                                                                                                                                                                                                                                                                                                                                                                                                                                                                                                                                                                                                                                                                                                                                                                                                                                                                                                                                                                                                                                                                                                                                                                                                                                                                                                                                                                                                                                                                                                                                                                                                                                                                                                                                                                                                                                                                                          |                                                              |                           |                                           |
| Typical PTAC Installation Minimum Wall Sleeve Opening<br>Wall<br>Grille Wall<br>Sleeve PTAC<br>Typical PTAC Study<br>Wall<br>Drain Kit Options Subbase                                                                                                                                                                                                                                                                                                                                                                                                                                                                                                                                                                                                                                                                                                                                                                                                                                                                                                                                                                                                                                                                                                                                                                                                                                                                                                                                                                                                                                                                                                                                                                                                                                                                                                                                                                                                                                                                                                                                                                                                                                                                                                                                                                                                                                                                                                                                                                                                                                                                                                                                                                                                                                                                                                                                                                                                                                                                                          |                                                              |                           |                                           |
| (457)<br>Typical PTAC Installation<br>Wall<br>Rear<br>Grille<br>Wall<br>Sleeve<br>Drain Kit Options<br>Subbase<br>(457)<br>Typical PTAC Installation<br>Minimum Wall Sleeve Opening<br>Minimum Wall Sleeve Opening<br>Jack Studs<br>Header- 4" X 4" or<br>(2) 2" X 4" On Edge<br>Floor<br>Floor                                                                                                                                                                                                                                                                                                                                                                                                                                                                                                                                                                                                                                                                                                                                                                                                                                                                                                                                                                                                                                                                                                                                                                                                                                                                                                                                                                                                                                                                                                                                                                                                                                                                                                                                                                                                                                                                                                                                                                                                                                                                                                                                                                                                                                                                                                                                                                                                                                                                                                                                                                                                                                                                                                                                                 | (406)                                                        |                           |                                           |
| Typical PTAC Installation Wall<br>Rear<br>Grille Wall<br>Sleeve PTAC<br>Wall<br>Drain Kit Options Subbase                                                                                                                                                                                                                                                                                                                                                                                                                                                                                                                                                                                                                                                                                                                                                                                                                                                                                                                                                                                                                                                                                                                                                                                                                                                                                                                                                                                                                                                                                                                                                                                                                                                                                                                                                                                                                                                                                                                                                                                                                                                                                                                                                                                                                                                                                                                                                                                                                                                                                                                                                                                                                                                                                                                                                                                                                                                                                                                                       | (457)                                                        | ► 2.72" (69mm) 2.72" (69m | im) 📲 🖡                                   |
| Typical PTAC Installation Wall<br>Rear<br>Grille Wall<br>Sleeve PTAC<br>Wall<br>Drain Kit Options Subbase                                                                                                                                                                                                                                                                                                                                                                                                                                                                                                                                                                                                                                                                                                                                                                                                                                                                                                                                                                                                                                                                                                                                                                                                                                                                                                                                                                                                                                                                                                                                                                                                                                                                                                                                                                                                                                                                                                                                                                                                                                                                                                                                                                                                                                                                                                                                                                                                                                                                                                                                                                                                                                                                                                                                                                                                                                                                                                                                       | * *                                                          | - Framir                  | ng Wall Sleeve Opening                    |
| Rear<br>Grille Vall<br>Sleeve PTAC<br>Vall<br>Sleeve I foor<br>Drain Kit Options Subbase                                                                                                                                                                                                                                                                                                                                                                                                                                                                                                                                                                                                                                                                                                                                                                                                                                                                                                                                                                                                                                                                                                                                                                                                                                                                                                                                                                                                                                                                                                                                                                                                                                                                                                                                                                                                                                                                                                                                                                                                                                                                                                                                                                                                                                                                                                                                                                                                                                                                                                                                                                                                                                                                                                                                                                                                                                                                                                                                                        | - Jprour - in to motulation                                  | Opening                   | Jack Studs                                |
| Rear<br>Grille Vall<br>Sleeve PTAC<br>Wall<br>Sleeve I<br>Drain Kit Options Subbase                                                                                                                                                                                                                                                                                                                                                                                                                                                                                                                                                                                                                                                                                                                                                                                                                                                                                                                                                                                                                                                                                                                                                                                                                                                                                                                                                                                                                                                                                                                                                                                                                                                                                                                                                                                                                                                                                                                                                                                                                                                                                                                                                                                                                                                                                                                                                                                                                                                                                                                                                                                                                                                                                                                                                                                                                                                                                                                                                             |                                                              |                           | Header- 4" X 4" or<br>(2) 2" X 4" On Edge |
| Grille     Wall       Sleeve     16.125" (410)       Jack Stud       Cripple       Floor                                                                                                                                                                                                                                                                                                                                                                                                                                                                                                                                                                                                                                                                                                                                                                                                                                                                                                                                                                                                                                                                                                                                                                                                                                                                                                                                                                                                                                                                                                                                                                                                                                                                                                                                                                                                                                                                                                                                                                                                                                                                                                                                                                                                                                                                                                                                                                                                                                                                                                                                                                                                                                                                                                                                                                                                                                                                                                                                                        |                                                              |                           |                                           |
| Drain Kit Options, Subbase                                                                                                                                                                                                                                                                                                                                                                                                                                                                                                                                                                                                                                                                                                                                                                                                                                                                                                                                                                                                                                                                                                                                                                                                                                                                                                                                                                                                                                                                                                                                                                                                                                                                                                                                                                                                                                                                                                                                                                                                                                                                                                                                                                                                                                                                                                                                                                                                                                                                                                                                                                                                                                                                                                                                                                                                                                                                                                                                                                                                                      |                                                              |                           |                                           |
| Drain Kit Options, Subbase                                                                                                                                                                                                                                                                                                                                                                                                                                                                                                                                                                                                                                                                                                                                                                                                                                                                                                                                                                                                                                                                                                                                                                                                                                                                                                                                                                                                                                                                                                                                                                                                                                                                                                                                                                                                                                                                                                                                                                                                                                                                                                                                                                                                                                                                                                                                                                                                                                                                                                                                                                                                                                                                                                                                                                                                                                                                                                                                                                                                                      |                                                              | Jack Stud                 |                                           |
| Drain Kit Options Subbase                                                                                                                                                                                                                                                                                                                                                                                                                                                                                                                                                                                                                                                                                                                                                                                                                                                                                                                                                                                                                                                                                                                                                                                                                                                                                                                                                                                                                                                                                                                                                                                                                                                                                                                                                                                                                                                                                                                                                                                                                                                                                                                                                                                                                                                                                                                                                                                                                                                                                                                                                                                                                                                                                                                                                                                                                                                                                                                                                                                                                       |                                                              |                           |                                           |
| Urain Kit Unitions Suppase III III III III III III III III III I                                                                                                                                                                                                                                                                                                                                                                                                                                                                                                                                                                                                                                                                                                                                                                                                                                                                                                                                                                                                                                                                                                                                                                                                                                                                                                                                                                                                                                                                                                                                                                                                                                                                                                                                                                                                                                                                                                                                                                                                                                                                                                                                                                                                                                                                                                                                                                                                                                                                                                                                                                                                                                                                                                                                                                                                                                                                                                                                                                                |                                                              |                           |                                           |
|                                                                                                                                                                                                                                                                                                                                                                                                                                                                                                                                                                                                                                                                                                                                                                                                                                                                                                                                                                                                                                                                                                                                                                                                                                                                                                                                                                                                                                                                                                                                                                                                                                                                                                                                                                                                                                                                                                                                                                                                                                                                                                                                                                                                                                                                                                                                                                                                                                                                                                                                                                                                                                                                                                                                                                                                                                                                                                                                                                                                                                                 | Drain Kit Options Subbase                                    |                           |                                           |
|                                                                                                                                                                                                                                                                                                                                                                                                                                                                                                                                                                                                                                                                                                                                                                                                                                                                                                                                                                                                                                                                                                                                                                                                                                                                                                                                                                                                                                                                                                                                                                                                                                                                                                                                                                                                                                                                                                                                                                                                                                                                                                                                                                                                                                                                                                                                                                                                                                                                                                                                                                                                                                                                                                                                                                                                                                                                                                                                                                                                                                                 |                                                              |                           |                                           |
| Specifications are subject to change without notice. Manufacturer reserves the right to discontinue or modify specifications or designs without notice or without incurring obligations. All rights reserved.                                                                                                                                                                                                                                                                                                                                                                                                                                                                                                                                                                                                                                                                                                                                                                                                                                                                                                                                                                                                                                                                                                                                                                                                                                                                                                                                                                                                                                                                                                                                                                                                                                                                                                                                                                                                                                                                                                                                                                                                                                                                                                                                                                                                                                                                                                                                                                                                                                                                                                                                                                                                                                                                                                                                                                                                                                   |                                                              |                           | lify specifications or designs            |