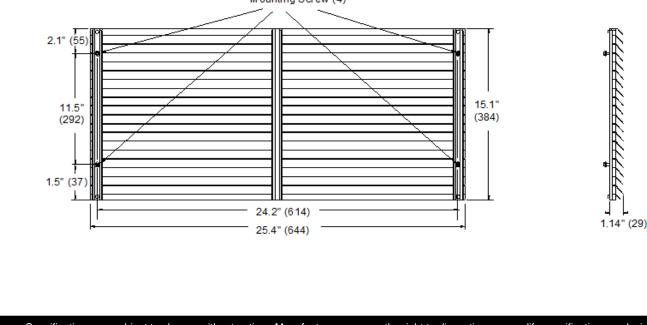

|



Submittal Data: GRILLE-TTW-25-CLEAR Architectural Aluminum Grille Job Name Location Date Purchaser Engineer □ Reference Submitted To For Approval Construction Schedule No. **GENERAL FEATURES** - Decorative architectural style aluminum grille. - Clear anodized aluminum color. - Designed to be mounted easily and securely to wall sleeve. - Must be used with 25-in TTW Wall Sleeve (Part#: SLEEVE-TTW-25) **Unit Dimensions Specifications** Length 25.4-in Material: Extruded aluminum, Alloy 6063-T5 15.1-in Height Finish: Clear Anodized Depth 1.14-in Louver Thickness: 0.04 inch (1.1 mm), nominal Weight 2.5-lbs **Shipping Dimensions** Louver Pitch: 30° Condenser Free Area: 86 % Length 27.0-in Height 16.0-in Depth 2.0-in Weight 3.0-lbs Pallet Qty 54 pcs Units: Inch (mm) Mounting Screw (4)





| 110/01111040                            | ucts for the fivac muustry