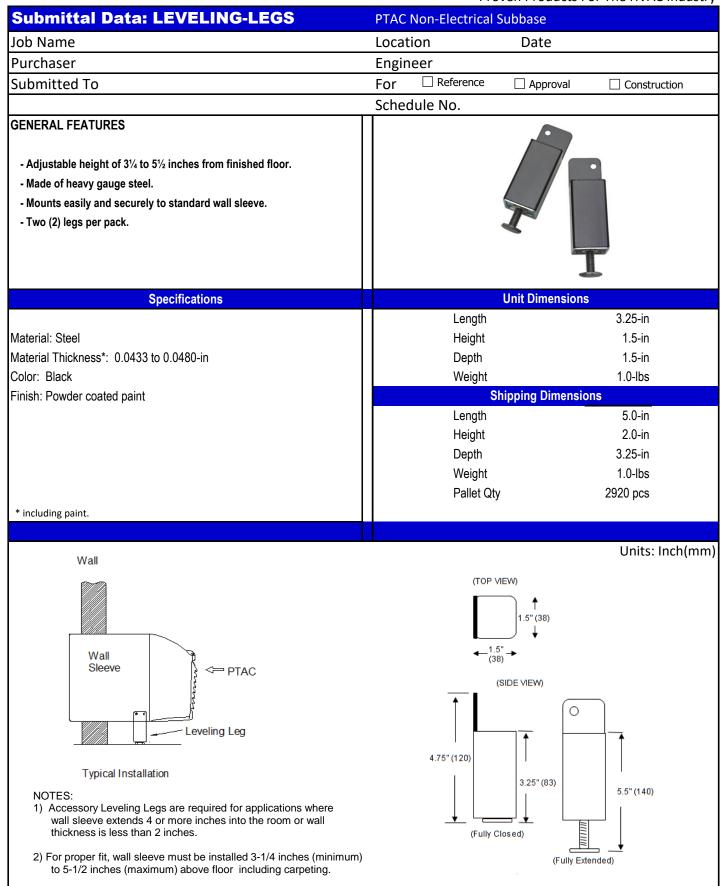

|                                                                                                                 |                                            |                                 |
| Recess Disconnect Fuse<br>Plate Switch Holders (2)             | Rece<br>Plate                                                                                                   |                                            | s (2)                           |
| Recess Disconnect<br>Plate Switch                              | L1 A RED FUSE 1 RED A                                                                                           | LEGEND LEGEND Field Supplier Factory Suppl | TO UNIT<br>RECEPTACLE<br>OUTLET |



Proven Products For The HVAC Industry



05/2018







| Submittal Data: PTAC-DEFLECTOR-A<br>ob Name<br>Purchaser<br>Submitted To | PTAC<br>Location<br>Engineer | CAir Deflector<br>Date |                |
|--------------------------------------------------------------------------|------------------------------|------------------------|----------------|
| Purchaser                                                                |                              | Date                   |                |
|                                                                          | Engineer                     |                        |                |
| Submitted To                                                             |                              |                        |                |
|